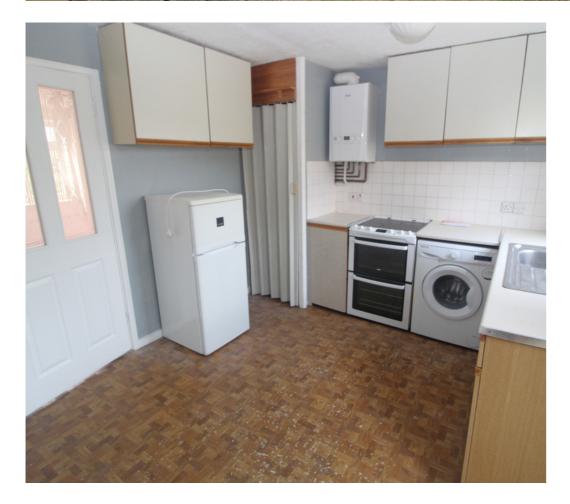

Benefiting from no upper chain, the property is ready for immediate occupation. The accommodation comprises a spacious lounge, a fitted kitchen, two good sized bedrooms and a contemporary family bathroom.

### £329,950 Freehold

Ground Floor Approx. 28.4 sq. metres (305.3 sq. feet) Kitchen/Breakfast Room 2.95m x 3.74m (9'8" x 12'3") Living Room 4.10m x 3.74m (13'5" x 12'3")

Total area: approx. 54.7 sq. metres (588.9 sq. feet) Illustration for idendification purposes only, measurements are approximate, not to scale. Plan produced using PlanUp.