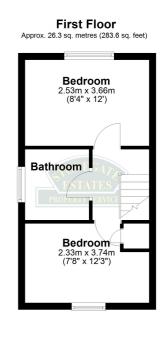

Benefiting from no upper chain, the property is ready for immediate occupation. The accommodation comprises a spacious lounge, a fitted kitchen, two good sized bedrooms and a contemporary family bathroom.

### £329,950 Freehold

Ground Floor Approx. 28.4 sq. metres (305.3 sq. feet) Kitchen/Breakfast Room 2.95m x 3.74m (9'8" x 12'3") Living Room 4.10m x 3.74m (13'5" x 12'3")

Total area: approx. 54.7 sq. metres (588.9 sq. feet) Illustration for idendification purposes only, measurements are approximate, not to scale. Plan produced using PlanUp.