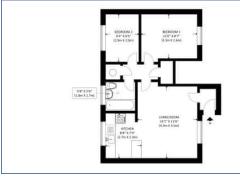

#### **Ground Floor**

Floor plans are for layout purposes only. Measurements are approximate and subject to inaccuracies

#### **Living Room**

3.5m x 4.3m (11'6" x 14'1")

#### Kitchen

2.6m x 2.0m (8' 6" x 6' 7")

#### **Bedroom One**

2.6m x 3.3m (8' 6" x 10' 10")

#### **Bedroom Two**

1.9m x 2.9m (6' 3" x 9' 6")

## Bathroom