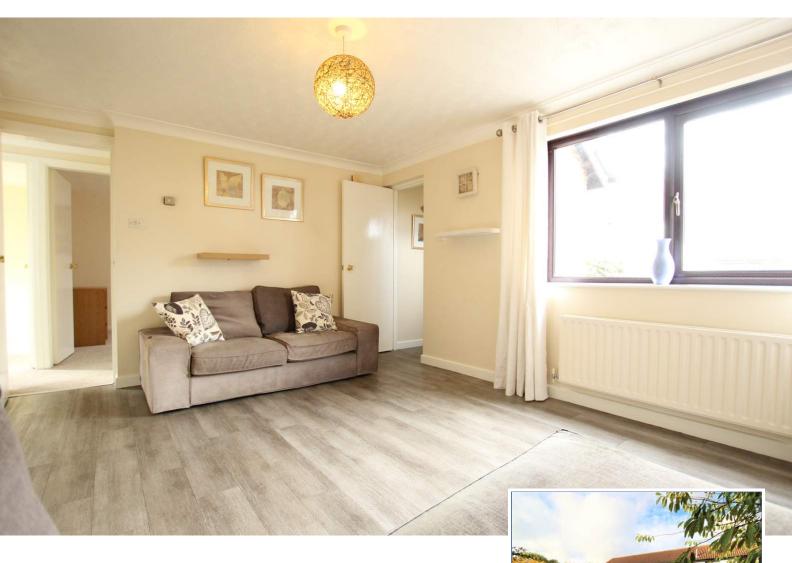

This brilliant ground floor , two bedroom Maisonette, is an ideal investment property or first home.

It briefly comprises of a good sized lounge, a kitchen with an integrated oven and gas hob, two double bedrooms and a family bath room to include; a bath with an overhead shower, pedestal basin and a w/c.

#### Kitchen

2.6m x 2.0m (8' 6" x 6' 7")