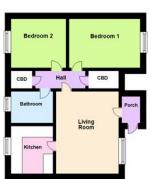

#### **Ground Floor**

Floor plans are for layout purposes only. Measurements are approximate and subject to inaccuracies

#### **Living Room**

3.5m x 4.3m (11'6" x 14'1")

#### Kitchen

2.6m x 2.0m (8' 6" x 6' 7")

#### **Bedroom One**

2.6m x 3.3m (8' 6" x 10' 10")

#### **Bedroom Two**

1.9m x 2.9m (6' 3" x 9' 6")

## Bathroom