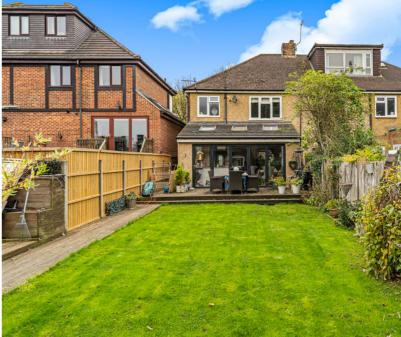

## 16 Penton Hook Road, Staines-upon-Thames, Surrey. TW18 2PF.

4 Bedroom Semi-Detached House - £650,000 Freehold

STUNNING 3/4 BEDROOM SEMI-DETACHED PROPERTY SITUATED ALONG THIS MUCH SOUGHT AFTER PRIVATE ROAD IDEALLY LOCATED WITHIN MOMENTS OF THE RIVER THAMES AND IDEALLY POSITIONED FOR EASY ACCESS TO STAINES TOWN CENTRE, MAINLINE TRAIN STATION & LOCAL SCHOOLS. The property benefits from a spacious kitchen/diner/family room, separate lounge/bedroom, downstairs W.C, three well proportioned bedrooms, luxury bathroom suite, large secluded rear garden with Summerhouse and off-street parking. No Onward Chain. Viewings Highly Recommended!

## **Key Features**

PRIVATE RIVERSIDE ROAD
STUNNING CONDITION THROUGHOUT
OFF-STREET PARKING
LARGE REAR GARDEN WITH SUMMERHOUSE
FLEXIBLE ACCOMODATION