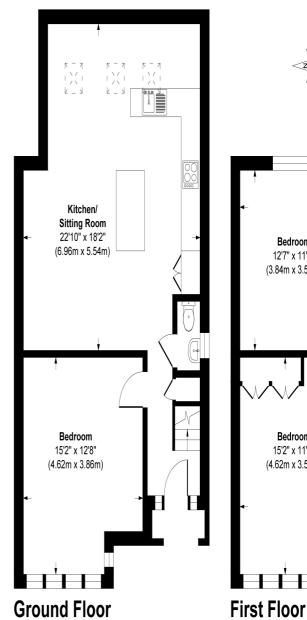

## 16 Penton Hook Road, Staines-upon-Thames, Surrey. TW18 2PF.

4 Bedroom Semi-Detached House - £650,000 Freehold

STUNNING 3/4 BEDROOM SEMI-DETACHED PROPERTY SITUATED ALONG THIS MUCH SOUGHT AFTER PRIVATE ROAD IDEALLY LOCATED WITHIN MOMENTS OF THE RIVER THAMES AND IDEALLY POSITIONED FOR EASY ACCESS TO STAINES TOWN CENTRE, MAINLINE TRAIN STATION & LOCAL SCHOOLS. The property benefits from a spacious kitchen/diner/family room, separate lounge/bedroom, downstairs W.C, three well proportioned bedrooms, luxury bathroom suite, large secluded rear garden with Summerhouse and off-street parking. No Onward Chain. Viewings Highly Recommended!

## **Key Features**

PRIVATE RIVERSIDE ROAD
STUNNING CONDITION THROUGHOUT
OFF-STREET PARKING
LARGE REAR GARDEN WITH SUMMERHOUSE
FLEXIBLE ACCOMODATION