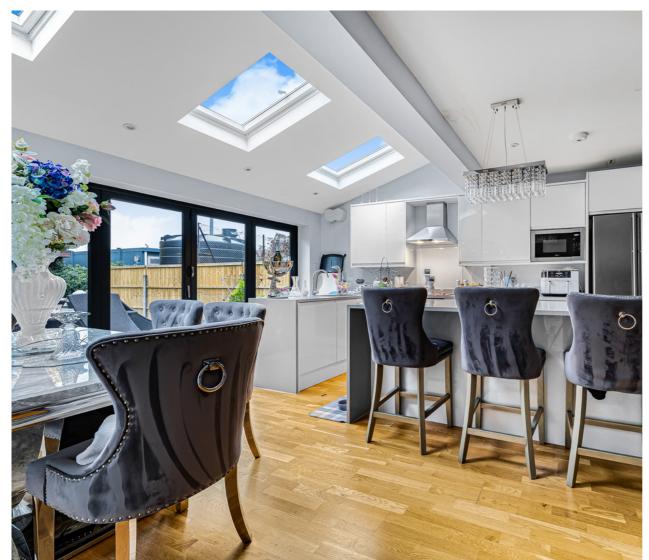

## 16 Penton Hook Road, Staines-upon-Thames, Surrey. TW18 2PF.

4 Bedroom Semi-Detached House - £650,000 Freehold

STUNNING 3/4 BEDROOM SEMI-DETACHED PROPERTY SITUATED ALONG THIS MUCH SOUGHT AFTER PRIVATE ROAD IDEALLY LOCATED WITHIN MOMENTS OF THE RIVER THAMES AND IDEALLY POSITIONED FOR EASY ACCESS TO STAINES TOWN CENTRE, MAINLINE TRAIN STATION & LOCAL SCHOOLS. The property benefits from a spacious kitchen/diner/family room, separate lounge/bedroom, downstairs W.C, three well proportioned bedrooms, luxury bathroom suite, large secluded rear garden with Summerhouse and off-street parking. No Onward Chain. Viewings Highly Recommended!

## **Key Features**

PRIVATE RIVERSIDE ROAD
STUNNING CONDITION THROUGHOUT
OFF-STREET PARKING
LARGE REAR GARDEN WITH SUMMERHOUSE
FLEXIBLE ACCOMODATION