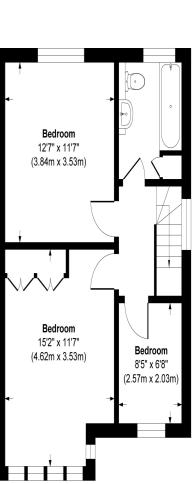

## 16 Penton Hook Road, Staines-upon-Thames, Surrey. TW18 2PF.

4 Bedroom Semi-Detached House - £650,000 Freehold

STUNNING 3/4 BEDROOM SEMI-DETACHED PROPERTY SITUATED ALONG THIS MUCH SOUGHT AFTER PRIVATE ROAD IDEALLY LOCATED WITHIN MOMENTS OF THE RIVER THAMES AND IDEALLY POSITIONED FOR EASY ACCESS TO STAINES TOWN CENTRE, MAINLINE TRAIN STATION & LOCAL SCHOOLS. The property benefits from a spacious kitchen/diner/family room, separate lounge/bedroom, downstairs W.C, three well proportioned bedrooms, luxury bathroom suite, large secluded rear garden with Summerhouse and off-street parking. No Onward Chain. Viewings Highly Recommended!

## **Key Features**

PRIVATE RIVERSIDE ROAD
STUNNING CONDITION THROUGHOUT
OFF-STREET PARKING
LARGE REAR GARDEN WITH SUMMERHOUSE
FLEXIBLE ACCOMODATION