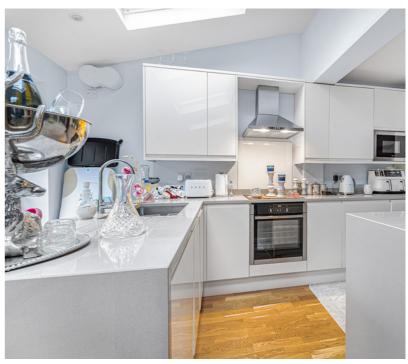

## 16 Penton Hook Road, Staines-upon-Thames, Surrey. TW18 2PF.

4 Bedroom Semi-Detached House - £650,000 Freehold

STUNNING 3/4 BEDROOM SEMI-DETACHED PROPERTY SITUATED ALONG THIS MUCH SOUGHT AFTER PRIVATE ROAD IDEALLY LOCATED WITHIN MOMENTS OF THE RIVER THAMES AND IDEALLY POSITIONED FOR EASY ACCESS TO STAINES TOWN CENTRE, MAINLINE TRAIN STATION & LOCAL SCHOOLS. The property benefits from a spacious kitchen/diner/family room, separate lounge/bedroom, downstairs W.C, three well proportioned bedrooms, luxury bathroom suite, large secluded rear garden with Summerhouse and off-street parking. No Onward Chain. Viewings Highly Recommended!

## **Key Features**

PRIVATE RIVERSIDE ROAD
STUNNING CONDITION THROUGHOUT
OFF-STREET PARKING
LARGE REAR GARDEN WITH SUMMERHOUSE
FLEXIBLE ACCOMODATION