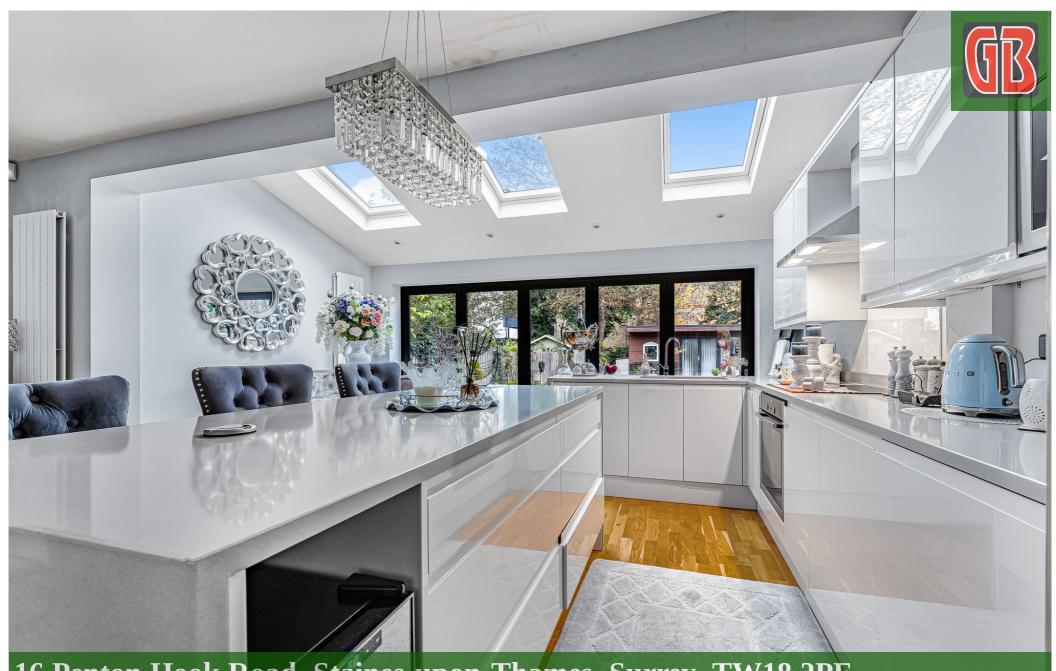

## 16 Penton Hook Road, Staines-upon-Thames, Surrey. TW18 2PF.

4 Bedroom Semi-Detached House - £650,000 Freehold

STUNNING 3/4 BEDROOM SEMI-DETACHED PROPERTY SITUATED ALONG THIS MUCH SOUGHT AFTER PRIVATE ROAD IDEALLY LOCATED WITHIN MOMENTS OF THE RIVER THAMES AND IDEALLY POSITIONED FOR EASY ACCESS TO STAINES TOWN CENTRE, MAINLINE TRAIN STATION & LOCAL SCHOOLS. The property benefits from a spacious kitchen/diner/family room, separate lounge/bedroom, downstairs W.C, three well proportioned bedrooms, luxury bathroom suite, large secluded rear garden with Summerhouse and off-street parking. No Onward Chain. Viewings Highly Recommended!

## **Key Features**

PRIVATE RIVERSIDE ROAD
STUNNING CONDITION THROUGHOUT
OFF-STREET PARKING
LARGE REAR GARDEN WITH SUMMERHOUSE
FLEXIBLE ACCOMODATION