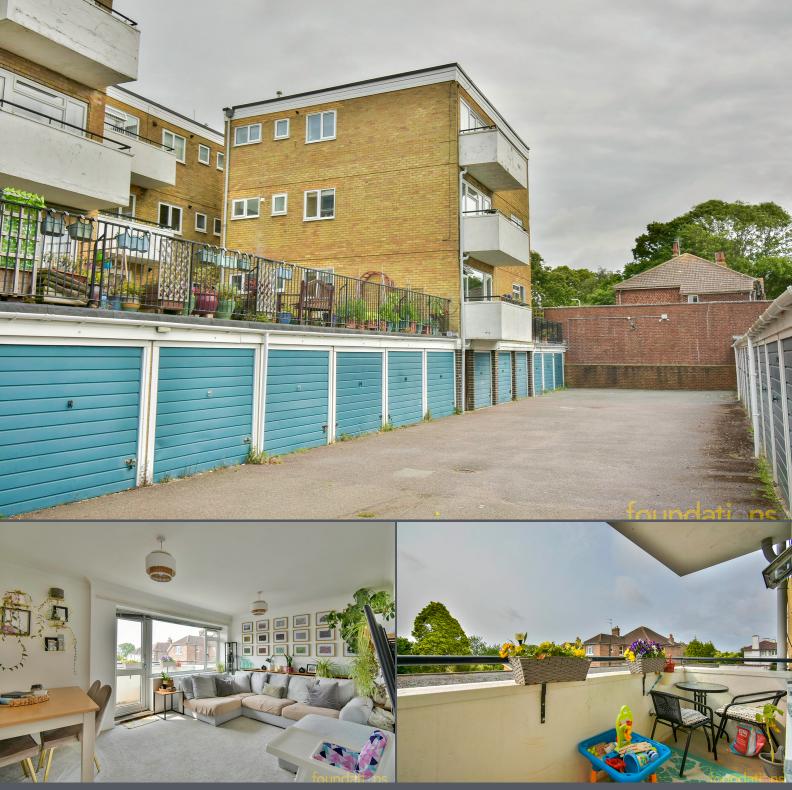

Hastings Road Bexhill-on-Sea East Sussex TN40 2NS £225,000 Share of Freehold

A bright and spacious two double bedroom ground floor flat situated in this popular block known as The Marlowes which is also just under a mile from Bexhill Town Centre, Seafront & Railway Station whilst Ravenside Retail Park with its array of shops and supermarkets is only a short drive away. The accommodation comprises; communal entrance hall, private entrance hall, south facing lounge with door leading to a private balcony, fitted kitchen, two double bedrooms, a modern bath/shower room and separate WC. Outside there are various areas of communal gardens to use and a garage en-bloc. EPC - D.