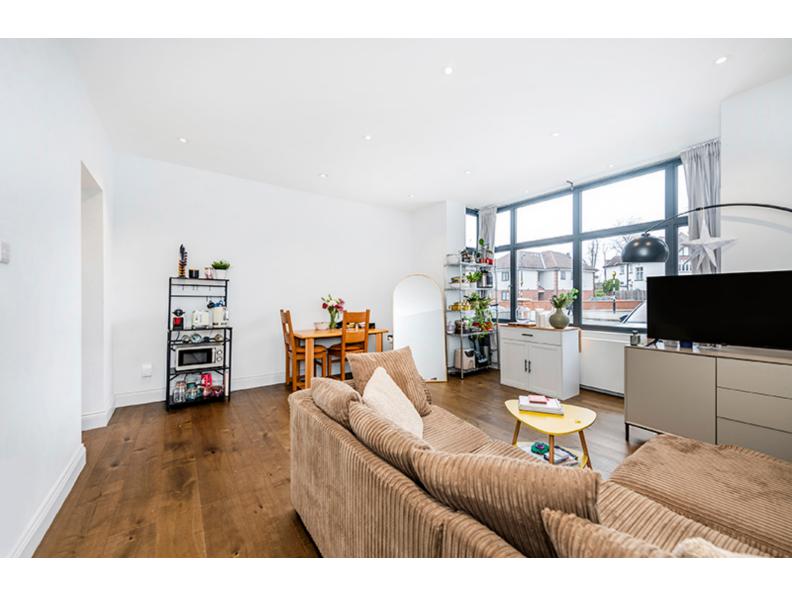

## Chatsworth Road, London, NW2

An ideal first time purchase is this generously proportioned and well presented one bedroom ground floor apartment offering 558 Sq Ft (51 Sq M) of internal space including a modern reception room and a large bedroom.

This stunning apartment forms part of an impressive recently developed building and is being sold with a long lease along with access to a communal garden and the option of purchasing an allocated parking space as well.

#### **Features**

- Ideal First Time Purchase
- One Bedroom Apartment
- Ground Floor Flat
- Communal Gardens
- Option To Purchase Allocated Parking Space
- Recently Developed Building
- Long Lease
- Fully Fitted Kitchen
- Generously Proportioned