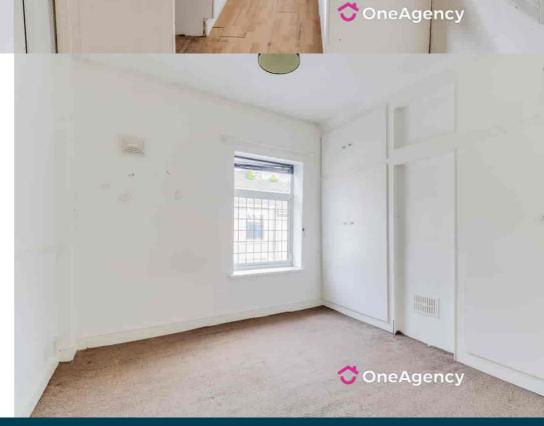

#### Bedroom One

3.33m x 3.15m (10' 11" x 10' 4") A double glazed window, storage space, radiator and carpet flooring.

#### Bedroom Two

 $4.70m \times 2.57m (15' 5'' \times 8' 5'')$  A double glazed window, storage space, radiator and carpet flooring.