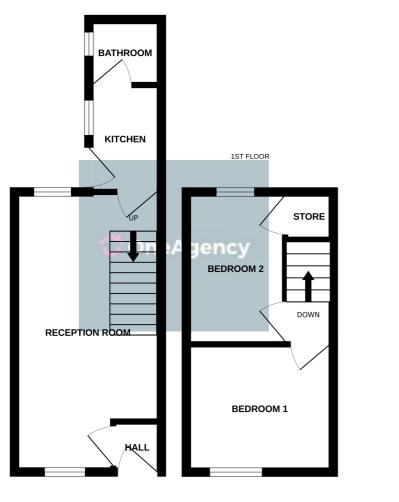

#### **Ground Floor**

#### **Reception Room**

8.05m x 3.54m (26' 5" x 11' 7") A double glazed window to the front and rear, radiators and carpet flooring.

#### Kitchen

3.67m x 2.02m (12' 0" x 6' 8") A range of wall and base units with worktops, stainless steel sink basin, boiler to the wall, door to the rear, radiator and vinyl flooring.

#### Bathroom

2.32m x 1.60m (7' 7" x 5' 3") A bath, pedestal hand wash basin, low level W/C, double glazed window and tiled flooring.

#### First Floor

#### Bedroom One

3.33m x 3.15m (10' 11" x 10' 4") A double glazed window, storage space, radiator and carpet flooring.

#### Bedroom Two

 $4.70m \times 2.57m (15' 5'' \times 8' 5'')$  A double glazed window, storage space, radiator and carpet flooring.

#### External

A paved yard to the rear with gated access.

#### AGENTS NOTES

The council tax band is A. The local authority is Stoke-on-Trent.

GROUND FLOOR

While server attempt has been made to ensure the accuracy of the floorplan contained here, measurements of doors, wholew, rooms and any other items are approximate and too tesponsibility it sates for any erroromission or mis-statement. This plan is for flustrative purposes only and should be used as such by any prospective purchaser. The services, systems and appliances shown have not been tested and no guarantee as to their operability or efficiency can be given.