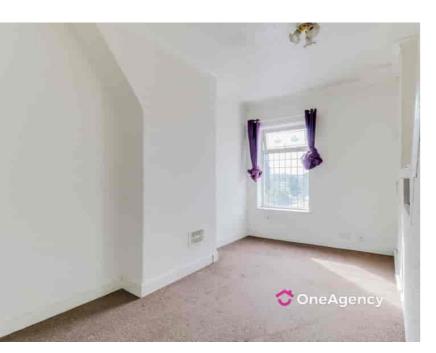

#### Bedroom One

3.33m x 3.15m (10' 11" x 10' 4") A double glazed window, storage space, radiator and carpet flooring.

#### Bedroom Two

 $4.70m \times 2.57m (15' 5'' \times 8' 5'')$  A double glazed window, storage space, radiator and carpet flooring.