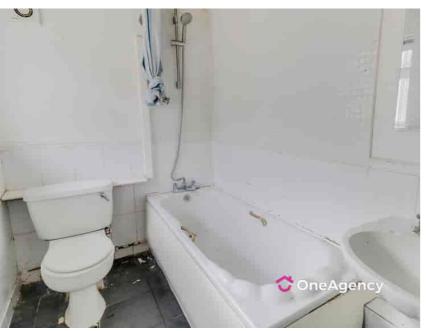

#### Bathroom

2.32m x 1.60m (7' 7" x 5' 3") A bath, pedestal hand wash basin, low level W/C, double glazed window and tiled flooring.