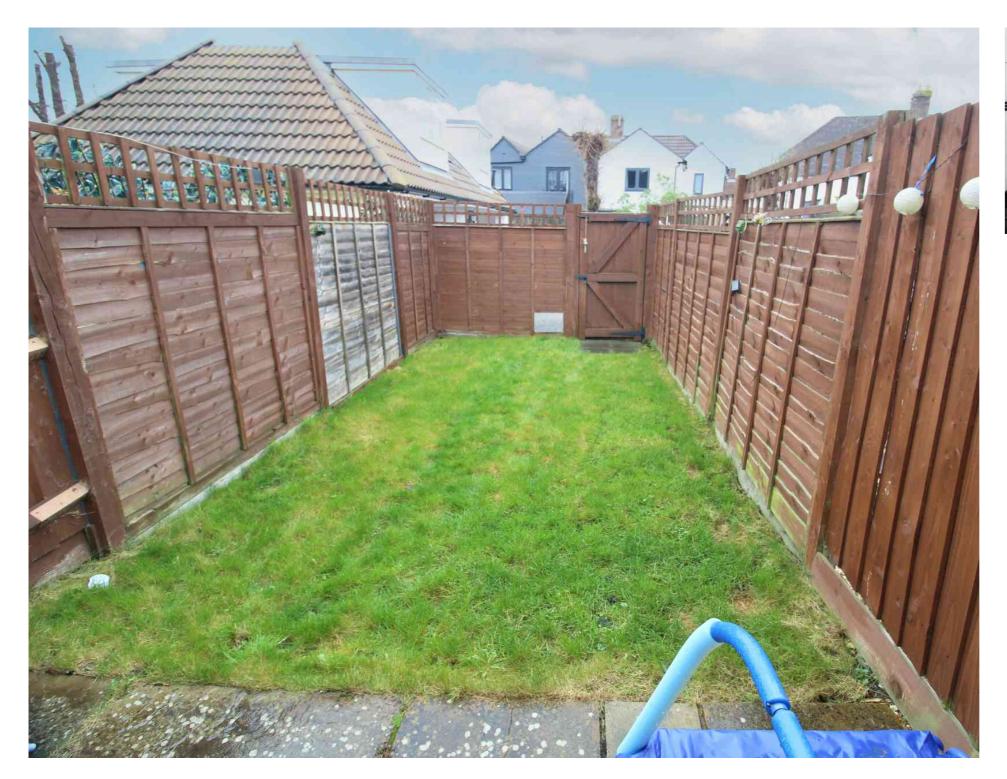

The property boasts a modern fitted kitchen, a cloakroom, a well presented bathroom, an enclosed rear garden and two parking spaces to the rear, one of which is under a car port.

Viewing is strongly advised to avoid missing this great first time buy/investment purchase.