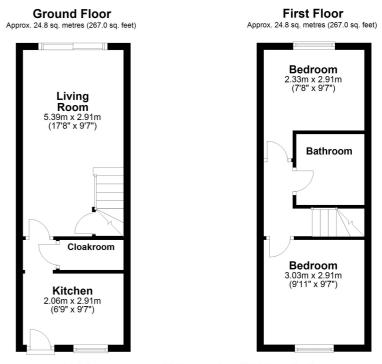

£330,000 Freehold

Total area: approx. 49.6 sq. metres (534.0 sq. feet)

All measurements shown are approximate and for guidance only. Garages and workshops are not included in any gross floor areas unless integral to the main building where they will be included.

Plan produced using PlanUp.

- Two Double Bedrooms, one with fitted wardrobes
- Downstairs Cloakroom
- Enclosed Rear Garden
- Carport To Rear
- Fitted Kitchen
- Close Proximity to Train Station
- Walking Distance to the Town Centre