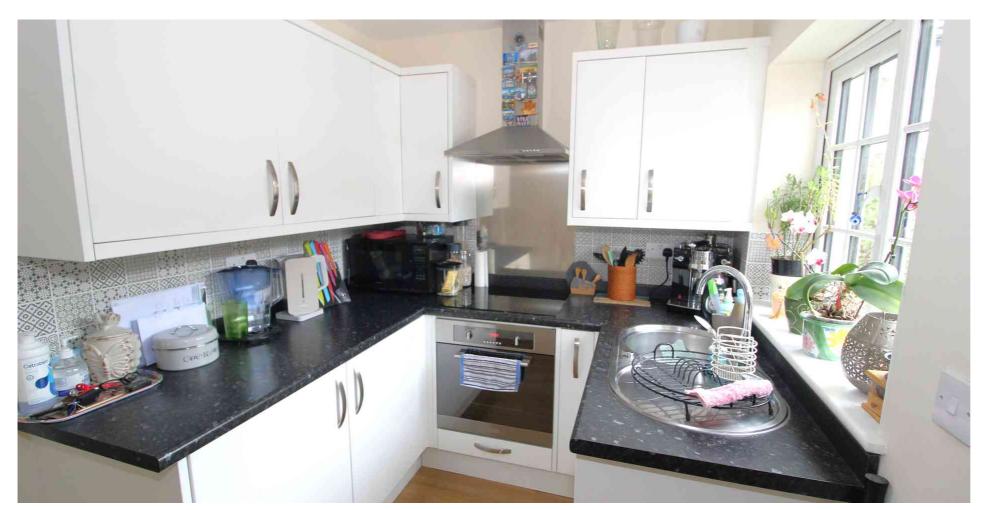

The property boasts a modern fitted kitchen, a cloakroom, a well presented bathroom, an enclosed rear garden and two parking spaces to the rear, one of which is under a car port.

Viewing is strongly advised to avoid missing this great first time buy/investment purchase.