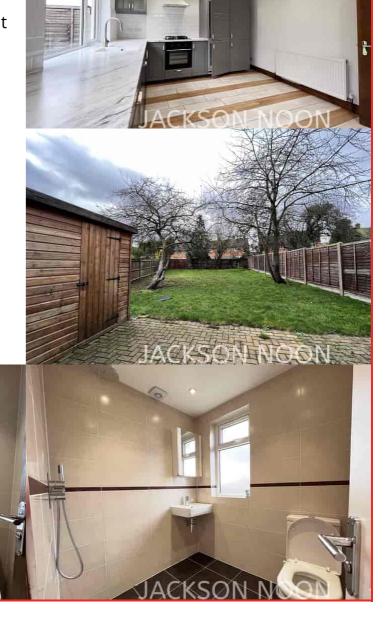

#### En-suite Wet Room

Comprising fitted shower, low-level WC, wash hand basin, fully tiled walls, double glazed window

### Rear Garden

Mainly laid to lawn