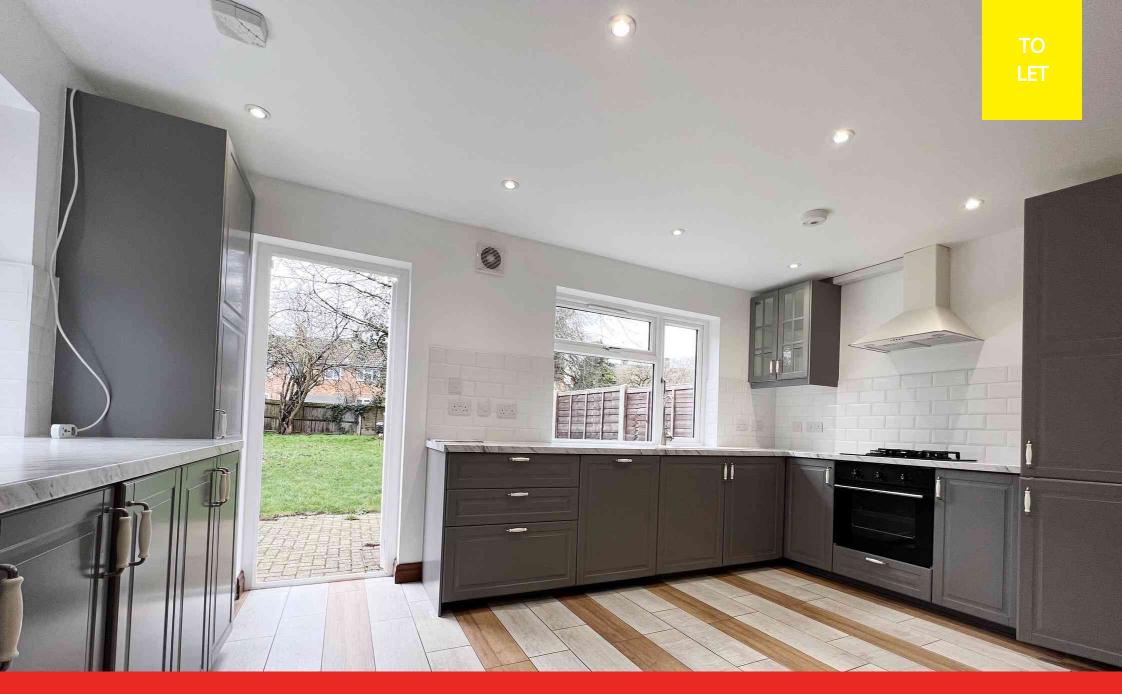

#### Kitchen/Breakfast Room

Single drainer 1½ bowl ceramic sink unit inset in roll top work surface, range of cupboards and units, wall mounted boiler, fridge freezer, washing machine, dishwasher, fitted oven and hob, extractor, double glazed window, double glazed door to garden.