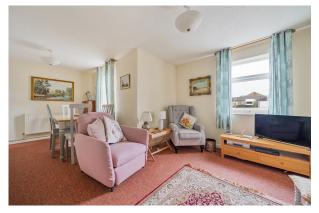

#### **DESCRIPTION**

Internally, the bungalow offers a very well-proportioned 'L' shaped living room which is filled with light due to the two windows. The kitchen is a good size and includes a range of wall and base units, room for appliances and space for a table and chairs. A door leads into a spacious sunroom which in turn leads out to the level, manageable gardens. There are two bedrooms, a bathroom, separate w.c. and a conservatory.