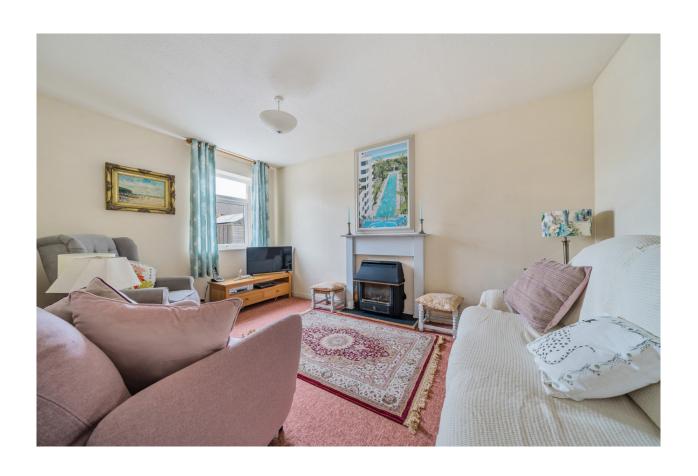

#### **DESCRIPTION**

Internally, the bungalow offers a very well-proportioned 'L' shaped living room which is filled with light due to the two windows. The kitchen is a good size and includes a range of wall and base units, room for appliances and space for a table and chairs. A door leads into a spacious sunroom which in turn leads out to the level, manageable gardens. There are two bedrooms, a bathroom, separate w.c. and a conservatory.