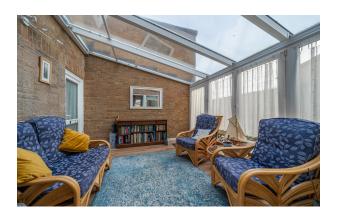

#### **DESCRIPTION**

Internally, the bungalow offers a very well-proportioned 'L' shaped living room which is filled with light due to the two windows. The kitchen is a good size and includes a range of wall and base units, room for appliances and space for a table and chairs. A door leads into a spacious sunroom which in turn leads out to the level, manageable gardens. There are two bedrooms, a bathroom, separate w.c. and a conservatory.