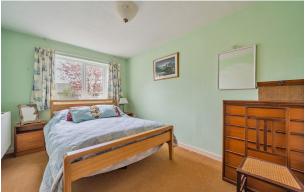

#### **DESCRIPTION**

Internally, the bungalow offers a very well-proportioned 'L' shaped living room which is filled with light due to the two windows. The kitchen is a good size and includes a range of wall and base units, room for appliances and space for a table and chairs. A door leads into a spacious sunroom which in turn leads out to the level, manageable gardens. There are two bedrooms, a bathroom, separate w.c. and a conservatory.