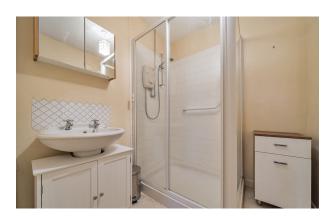

#### **DESCRIPTION**

Internally, the bungalow offers a very well-proportioned 'L' shaped living room which is filled with light due to the two windows. The kitchen is a good size and includes a range of wall and base units, room for appliances and space for a table and chairs. A door leads into a spacious sunroom which in turn leads out to the level, manageable gardens. There are two bedrooms, a bathroom, separate w.c. and a conservatory.