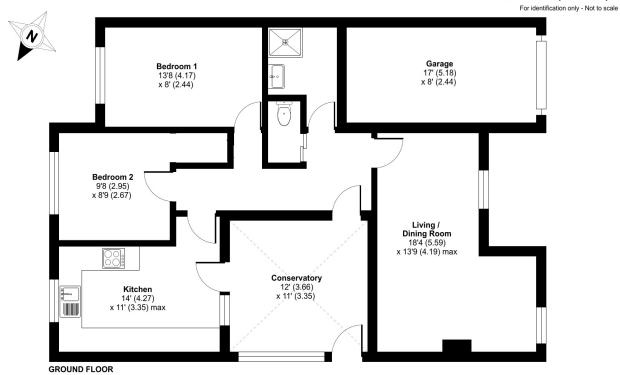

### Sycamore Drive, Frome, BA11

Approximate Area = 887 sq ft / 82.4 sq m Garage = 132 sq ft / 12.2 sq m Total = 1019 sq ft / 94.6 sq m

Floor plan produced in accordance with RICS Property Measurement Standards incorporating International Property Measurement Standards (IPMS2 Residential). © nichecom 2023. Produced for Cooper and Tanner. REF: 1058063