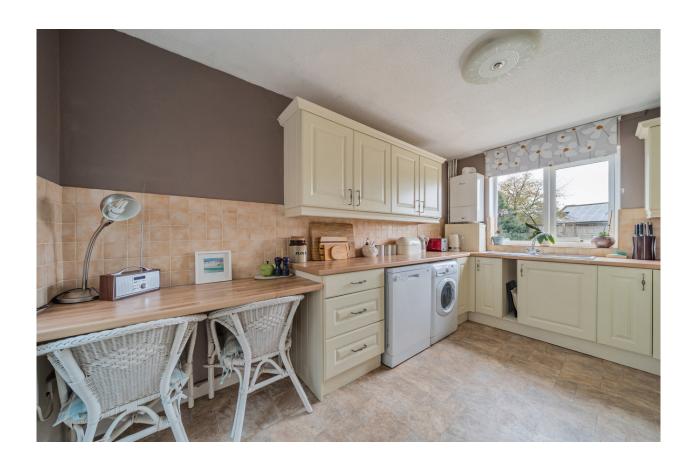

#### **DESCRIPTION**

Internally, the bungalow offers a very well-proportioned 'L' shaped living room which is filled with light due to the two windows. The kitchen is a good size and includes a range of wall and base units, room for appliances and space for a table and chairs. A door leads into a spacious sunroom which in turn leads out to the level, manageable gardens. There are two bedrooms, a bathroom, separate w.c. and a conservatory.