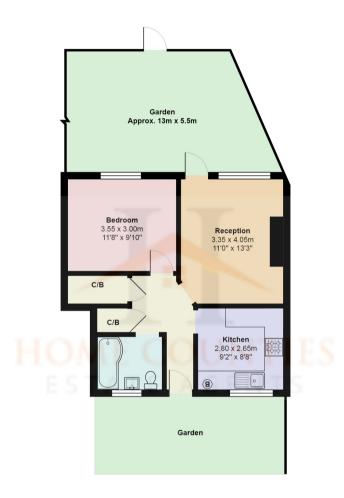

## The Grove, Hertfordshire EN6

Total Area: 46.3 m<sup>2</sup> ... 499 ft<sup>2</sup> (excluding garden approx. 13m x 5.5m, garden) All measurements are approximate and for display purposes only