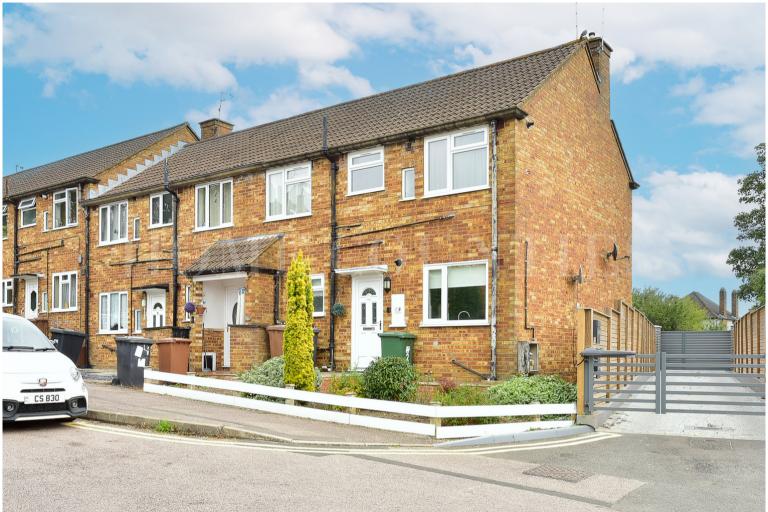

## The Grove, Potters Bar, Hertfordshire, EN6 £299,950

108, High Street, Potters Bar, EN6 5AT 01707 245 555 www.home-counties.com

## The Grove, Potters Bar, Hertfordshire, . EN6 £299,950 Leasehold

A ground floor purpose built double bedroom maisonette. Located on a quiet cul-de-sac just a few minutes walk from Potters Bar High Street. The property is in good condition throughout direct access to own rear garden, fitted kitchen, double glazing and gas central heating. 106 Year lease.