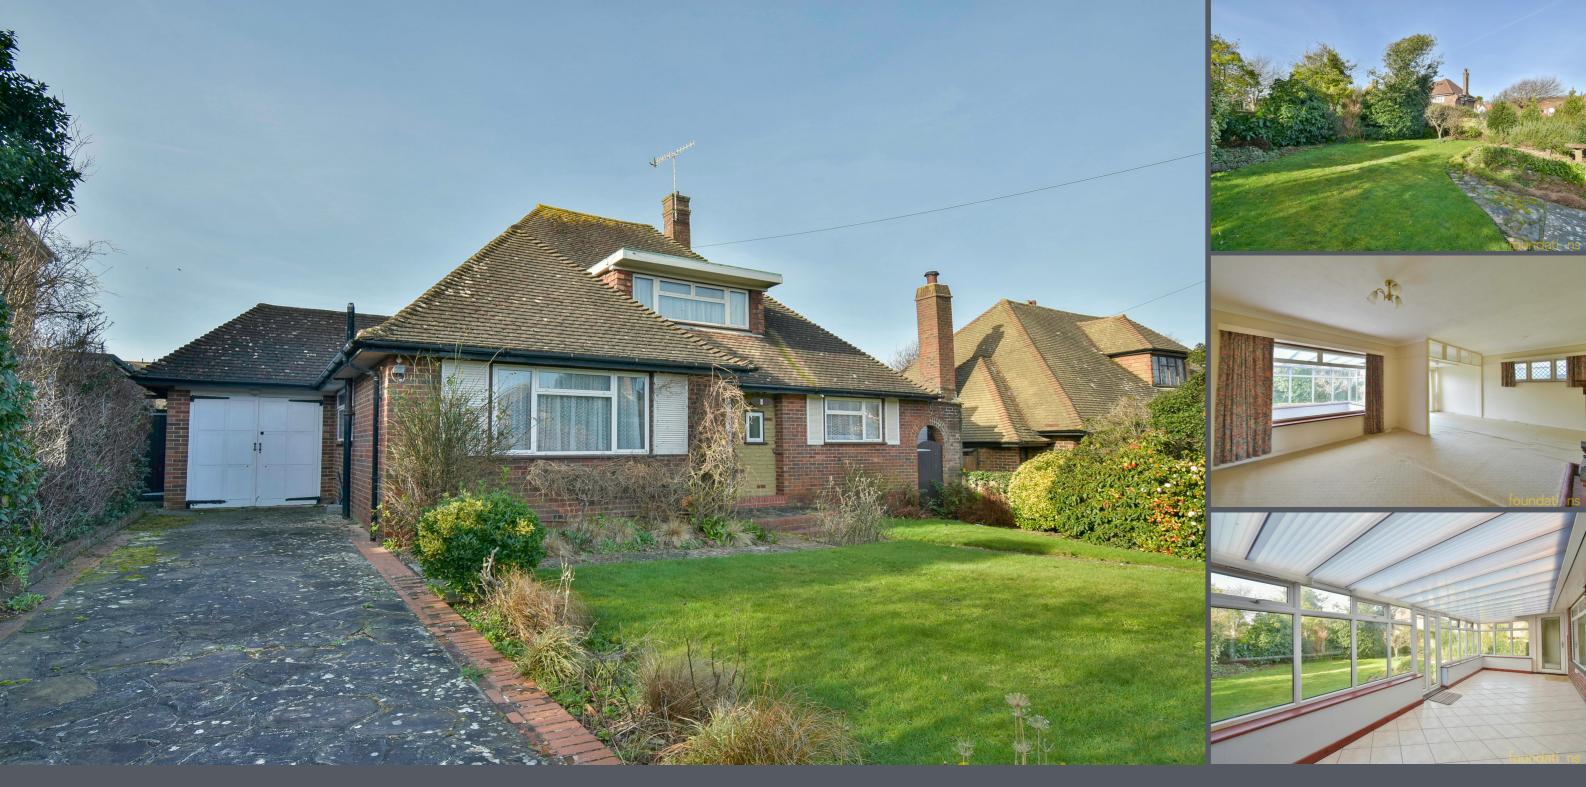

## £575,000 Freehold

CHAIN FREE. Rarely available. A three bedroom detached chalet style property situated in this sought after location just a short walk from the beach and Collington Train Station whilst Bexhill Town Centre is just under a mile away. Set over two floors, the ground floor accommodation comprises; entrance hall, large L-shape lounge/diner, 27ft conservatory, fitted kitchen, side lean-to, two bedrooms and a jack and bathroom accessed from the entrance hall and bedroom one. On the first floor there are three interconnecting rooms and a bathroom. Outside there are pretty front and rear gardens with the latter benefitting from being of a westerly aspect and 25ft garage with internal access. EPC - TBC.