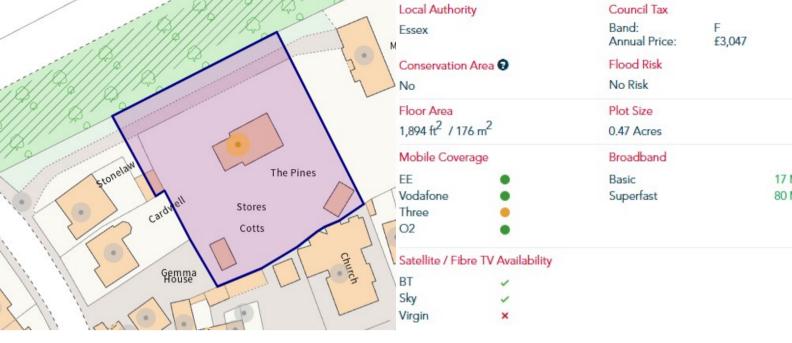

## **PROPERTY DESCRIPTION**

Situated within this private road and set on a plot approaching half an acre, is this extremely well presented extended four bedroom detached family home. The accommodation which has been improved considerably over recent times comprises of a spacious entrance hall, cloakroom, lounge, kitchen/dining room, utility room and a study to the ground floor with four bedrooms, family bath/shower room and an en-suite shower room to the principal bedroom. The property further benefits from having various outbuildings and offers scope for extension S.T.P with an internal viewing being highly recommended. (Council Tax Band - F)

The property is located within approximately 0.5 miles of Hatfield Peverel railway station with services to London Liverpool Street and also a short walk to the village and its extensive facilities.