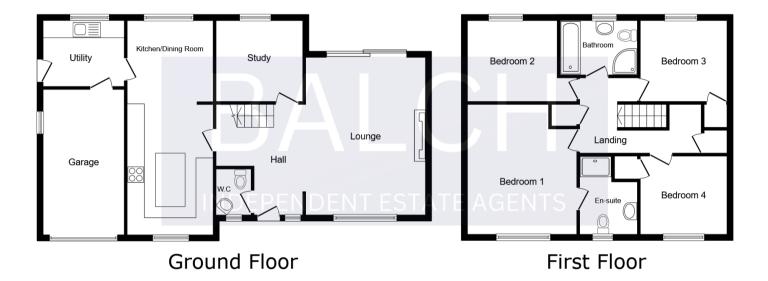

# **ROOM DESCRIPTIONS**

**Property Information** (with approximate room sizes)

# **Entrance Hallway**

Cloakroom

Lounge 21' 0" x 16' 2" (6.40m x 4.93m)

**Kitchen/Dining Room** 27' 1" x 11' 8" (8.26m x 3.56m)

**Study** 10' 8" x 9' 8" (3.25m x 2.95m)

Utility Room 9' 8" x 8' 5" (2.95m x 2.57m)

### **First Floor Landing**

**Principal Bedroom** 15' 0" x 14' 0" (4.57m x 4.27m)

**En-Suite Shower Room** 

**Bedroom Two** 12' 4" x 9' 10" (3.76m x 3.00m)

**Bedroom Three** 10' 8" x 10' 7" (3.25m x 3.23m)

Bedroom Four 10' 7" x 9' 10" (3.23m x 3.00m)

Family Bath/Shower Room

This floor plan is for illustrative purposes only. It is not drawn to scale. Any measurements, floor areas (including any total floor area), openings and orientations are approximate. No details are guaranteed, they cannot be relied upon for any purpose and do not form any part of any agreement. No liability is taken for any error, omission or misstatement. A party must rely upon its own inspection(s). Powered by www.Propertybox.io