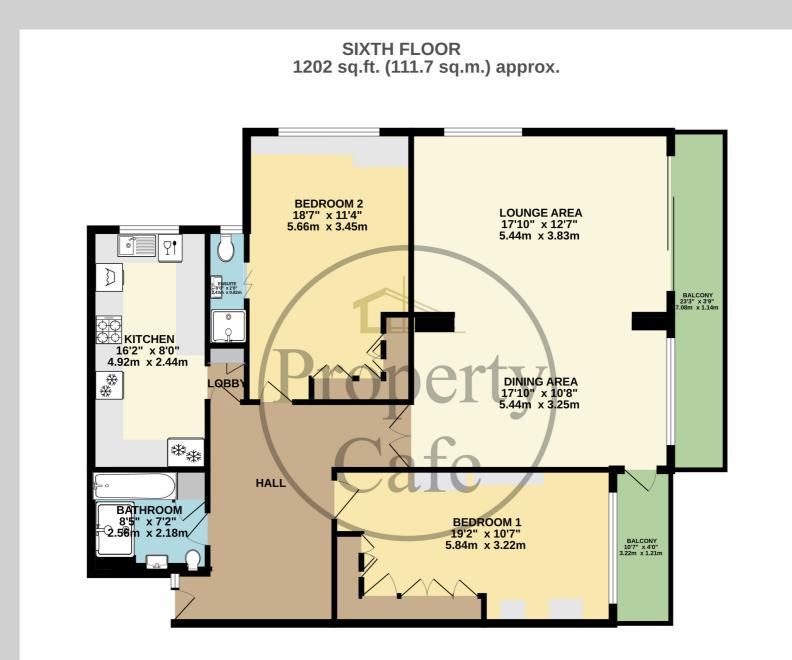

TOTAL FLOOR AREA : 1202 sq.ft. (111.7 sq.m.) approx.

Whilst every attempt has been made to ensure the accuracy of the floorplan contained here, measurements of doors, windows, rooms and any other items are approximate and no responsibility is taken for any eror, omission or mis-statement. This plan is for illustrative purposes only and should be used as such by any prospective purchaser. The services, systems and appliances shown have not been tested and no guarantee as to their operability or efficiency can be given. Made with Metropix e2025 Bedrooms: 2 Receptions: 2 Council Tax: Band E Council Tax: Rate 3119.52 Parking Types: None. Heating Sources: Electric. Electricity Supply: Mains Supply. EPC Rating: D (63) Water Supply: Mains Supply. Sewerage: Mains Supply. Broadband Connection Types: FTTC. Accessibility Types: Level access.