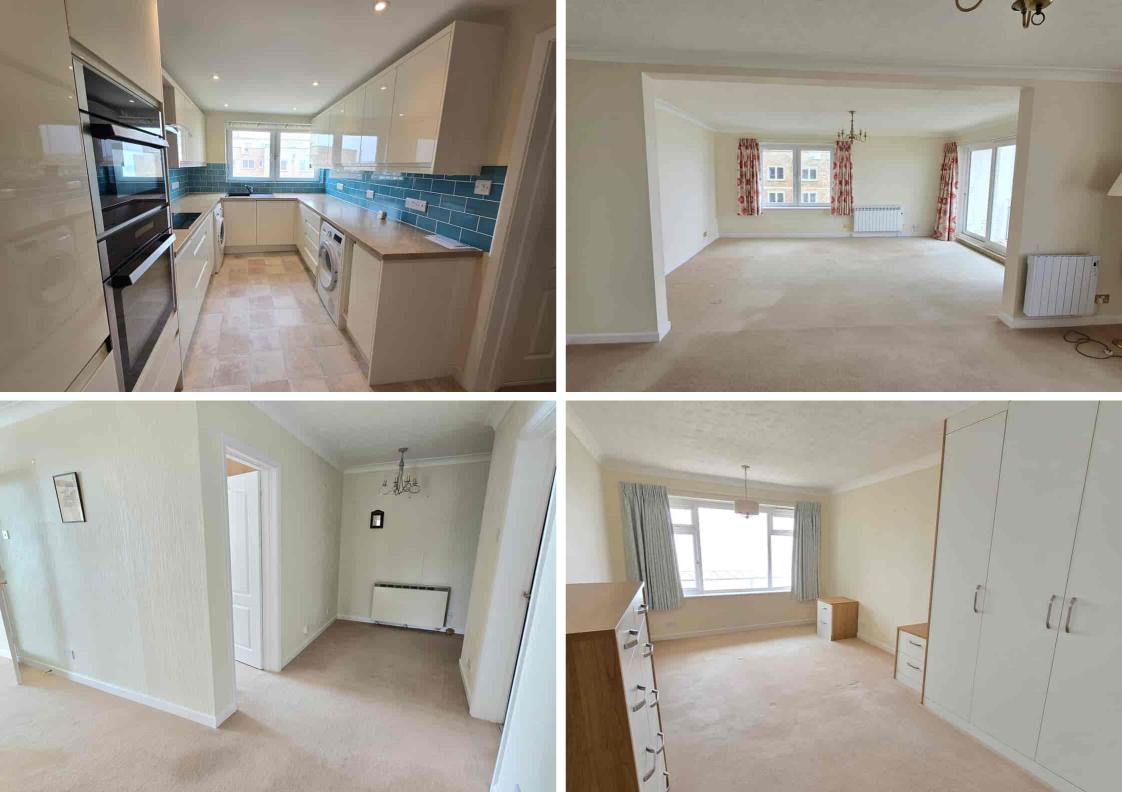

West Parade, Bexhill-on-Sea, East Sussex, TN39 3DP £450,000 - Leasehold Share of Freehold

A stunning & very spacious Two Bedroom Sixth Floor Seafront Apartment belonging to this highly sought after purpose built development offering accommodation & benefits that include: A secure communal entrance with an immaculate inner communal hall with lift access to all floors: An immaculate inner hallway leads to all rooms including to include: A spacious triple aspect South facing lounge-diner that enjoys outstanding panoramic sea views with access to two South facing balconies. There are two spacious double bedrooms both offering ample storage and the master bedroom having an en-suite shower room. You may note that both kitchen and bathroom are modern & well presented and as illustrated by the adjacent floor plan the property is truly spacious throughout & there are stunning dual aspect views throughout the apartment. To the rear there is a single garage en-bloc. For any additional details or to arrange to view please contact our Bexhill sales team on 01424 224488.

A Spacious Two Bed Seafront Apartment With South Facing Lounge-Diner with Private Balcony \* Two Very Spacious Double Bedrooms \* Modern Fitted Kitchen & Bathroom \* Two Separate South Facing Balconies \* Master Bedroom With En-Suite Shower Room \* Security Entry Phone & Lift Access \* Stunning Sea Views (Uninterrupted) \* Highly Sought After Development \* Single Garage En-Bloc & Visitors Parking \* Long Lease & Share Of Freehold \* Panoramic Dual Aspect Views \* Lovely Neutral Decor & Carpets \* Secure & Well Kept Communal Entrance \* A Well Managed & Sought After Development \* Close To Main Town & Station \* Offered For Sale With No Chain \* Viewing Recommended.