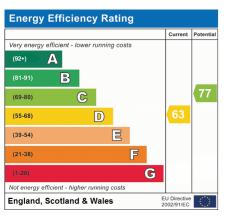

TOTAL FLOOR AREA : 1202 sq.ft. (111.7 sq.m.) approx.

Whilst every attempt has been made to ensure the accuracy of the floorplan contained here, measurements of doors, windows, rooms and any other items are approximate and no responsibility is taken for any eror, omission or mis-statement. This plan is for illustrative purposes only and should be used as such by any prospective purchaser. The services, systems and appliances shown have not been tested and no guarantee as to their operability or efficiency can be given. Made with Metropix e2025 Bedrooms: 2 Receptions: 2 Council Tax: Band E Council Tax: Rate 3119.52 Parking Types: None. Heating Sources: Electric. Electricity Supply: Mains Supply. EPC Rating: D (63) Water Supply: Mains Supply. Sewerage: Mains Supply. Broadband Connection Types: FTTC. Accessibility Types: Level access.