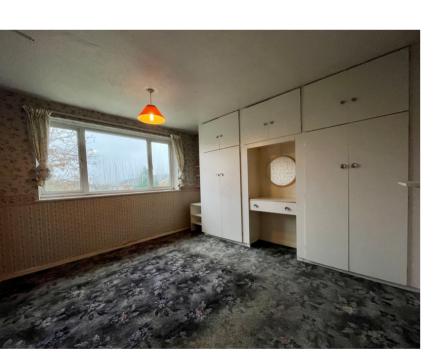

## Ground Floor

Lounge

24' 06" x 11' 0" (7.47m x 3.35m)

Kitchen

10' 10" x 7' 7" (3.30m x 2.31m)

First Floor Landing 6' 03" x 5' 07" (1.91m x 1.70m)

Bedroom One 12' 0" x 9' 06" (3.66m x 2.90m)

Bedroom Two

12' 01" x 7' 10" (3.68m x 2.39m)

Bedroom Three

11' 04" x 7' 11" (3.45m x 2.41m)