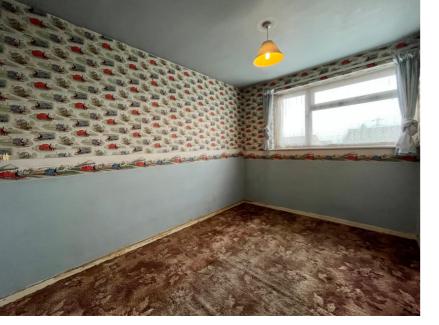

## Ground Floor

Lounge

24' 06" x 11' 0" (7.47m x 3.35m)

Kitchen

10' 10" x 7' 7" (3.30m x 2.31m)

First Floor Landing 6' 03" x 5' 07" (1.91m x 1.70m)

Bedroom One 12' 0" x 9' 06" (3.66m x 2.90m)

Bedroom Two

12' 01" x 7' 10" (3.68m x 2.39m)

Bedroom Three

11' 04" x 7' 11" (3.45m x 2.41m)