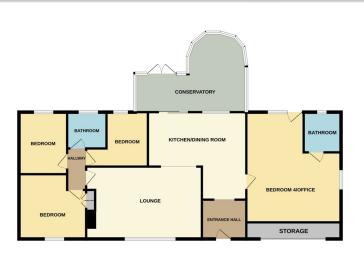

#### **AGENTS NOTE**

The floorplan is for illustrative purposes only. Fixtures and fittings may not represent the current state of the property. Not to scale and is meant as a guide only.

#### **ENTRANCE HALL**

UPVC door to front, UPVC window to front, radiator, arch to:

# KITCHEN/BREAKFAST ROOM

16' 9"  $\times$  14' 4" (5.11m  $\times$  4.37m) (approx.) Fitted with a range of base and eye level units, sink unit with mixer tap, part tiled walls, integrated oven, hob, plumbing and space for an automatic washing machine, integrated dishwasher, integrated fridge freezer, tiled flooring, downlighting, UPVC window to rear and sliding door to conservatory.

# **CONSERVATORY**

19' 0" x 13' 11" (5.79m x 4.24m) (approx.) P shape, UPVC construction, tiled flooring, UPVC French doors to garden and pitched roof.

# **LOUNGE**

19' 1" x 12' 5" (5.82m x 3.78m) (approx.) Laminated flooring, fireplace, fuel burner, and single radiator.

# **BEDROOM ONE**

11' 5" x 10' 11" (3.48m x 3.33m) (approx.) UPVC window to front, radiator and cupboard.

#### **BEDROOM TWO**

10' 1"  $\times$  9' 1" (3.07m  $\times$  2.77m) (approx.) UPVC window to rear, radiator, loft access and glass door into recess.

### **BEDROOM THREE**

10' 7" x 8' 2" (3.23m x 2.49m) (approx.) Laminated flooring, radiator and UPVC window to rear.

# **BEDROOM 4 / OFFICE**

UPVC window to side and rear, refitted carpet, UPVC door to garden

# **ENSUITE BATHROOM**

White three piece suite comprising of low level WC, hand wash basin and bath. Partly tiled, UPVC window to rear.

#### **BATHROOM**

Refitted with a three piece suite comprising WC, wash hand basin and bath, 3/4 tiled walls, heated towel rail and UPVC window to rear.