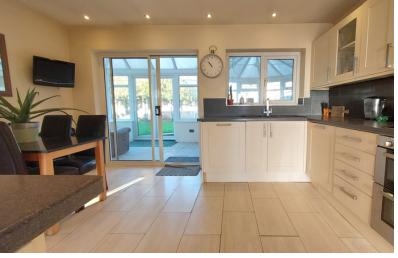

# KITCHEN/BREAKFAST ROOM

16' 9"  $\times$  14' 4" (5.11m  $\times$  4.37m) (approx.) Fitted with a range of base and eye level units, sink unit with mixer tap, part tiled walls, integrated oven, hob, plumbing and space for an automatic washing machine, integrated dishwasher, integrated fridge freezer, tiled flooring, downlighting, UPVC window to rear and sliding door to conservatory.

# **CONSERVATORY**

19' 0" x 13' 11" (5.79m x 4.24m) (approx.) P shape, UPVC construction, tiled flooring, UPVC French doors to garden and pitched roof.