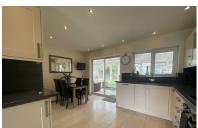

# KITCHEN/BREAKFAST ROOM

16' 9"  $\times$  14' 4" (5.11m  $\times$  4.37m) (approx.) Fitted with a range of base and eye level units, sink unit with mixer tap, part tiled walls, integrated oven, hob, plumbing and space for an automatic washing machine, integrated dishwasher, integrated fridge freezer, tiled flooring, downlighting, UPVC window to rear and sliding door to conservatory.