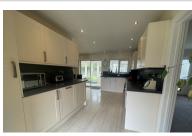

# KITCHEN/BREAKFAST ROOM

16' 9"  $\times$  14' 4" (5.11m  $\times$  4.37m) (approx.) Fitted with a range of base and eye level units, sink unit with mixer tap, part tiled walls, integrated oven, hob, plumbing and space for an automatic washing machine, integrated dishwasher, integrated fridge freezer, tiled flooring, downlighting, UPVC window to rear and sliding door to conservatory.