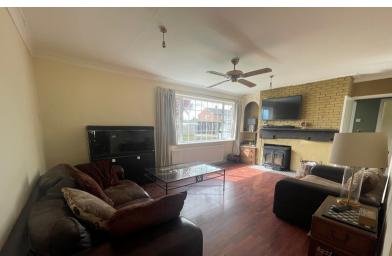

# **LOUNGE**

19' 1" x 12' 5" (5.82m x 3.78m) (approx.) Laminated flooring, fireplace, fuel burner, and single radiator.