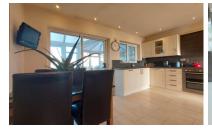

# KITCHEN/BREAKFAST ROOM

16' 9"  $\times$  14' 4" (5.11m  $\times$  4.37m) (approx.) Fitted with a range of base and eye level units, sink unit with mixer tap, part tiled walls, integrated oven, hob, plumbing and space for an automatic washing machine, integrated dishwasher, integrated fridge freezer, tiled flooring, downlighting, UPVC window to rear and sliding door to conservatory.