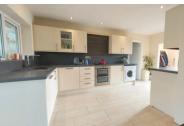

# KITCHEN/BREAKFAST ROOM

16' 9"  $\times$  14' 4" (5.11m  $\times$  4.37m) (approx.) Fitted with a range of base and eye level units, sink unit with mixer tap, part tiled walls, integrated oven, hob, plumbing and space for an automatic washing machine, integrated dishwasher, integrated fridge freezer, tiled flooring, downlighting, UPVC window to rear and sliding door to conservatory.