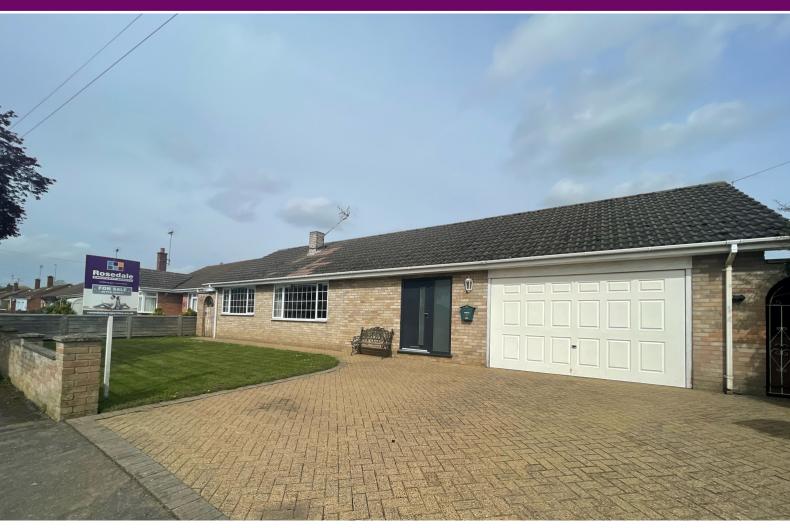

# 23 Kingsway, Bourne, Lincolnshire PE10 9DP

£300,000

\*\*\*SPACIOUS DETACHED BUNGALOW WITH NO ONWARD CHAIN\*\*\* Offers are invited in excess of £300,000 for this detached bungalow with flexible accommodation situated in a popular location close to local schools and amenities. This property has three/four bedrooms, bathroom, lounge, kitchen/diner and a conservatory to the rear. The property has had a garage conversion which includes a bedroom, bathroom and a kitchen/living area. There is a good size rear garden with driveway parking to the front. To fully appreciate this opportunity viewings are highly recommended. EPC energy rating D/ Council Tax Band B.

#### **OUTSIDE**

Front- Walled, off road parking, double garage and laid to lawn.

Rear- Laid to lawn, enclosed by fencing, paved patio, mature shrubs and side access.