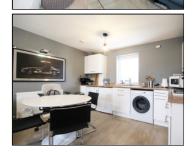

## Kitchen/Lounge/Diner

6.35m x 3.67m (20' 10" x 12' 0"). Double glazed windows to front and rear, kitchen area: a range of matching wall and base units, laminated work surfaces, 1.5 bowl Inset sink and drainer with mixer tap, integrated oven, four ring gas hob, extractor hood, space and plumbing for washing machine, space for fridge, space for freezer, laminate splash backs, wood grain effect laminate flooring, dining area: radiator, wood grain effect laminate flooring, uPVC framed door to front opening to balcony.