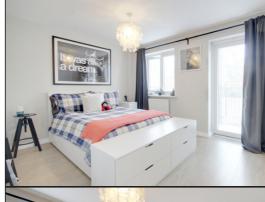

#### **Bedroom One**

 $4.3 \,\mathrm{m} \times 3 \,\mathrm{m} \ (14' \, 1'' \times 9' \, 10'')$ . Double glazed windows to front, radiator, wood grain effect laminated flooring, uPVC framed door to front opening to balcony.