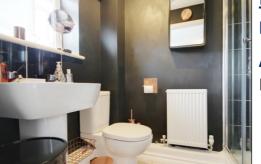

#### **Ensuite Shower Room**

Opaque double glazed window to front, low-level flush WC, hand wash basin, shower cubicle, radiator, laminated tiled flooring.

#### **Bathroom**

2.11m x 1.91m (6' 11" x 6' 3"). Opaque double glazed window to rear, paneled bath, low-level flush WC, hand wash basin, tiled splash backs, radiator, laminate tiled flooring.