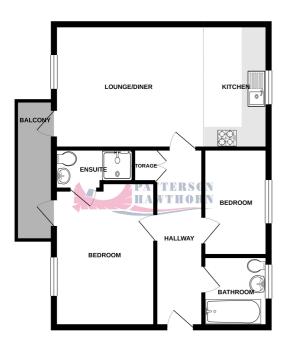

#### GROUND FLOOR 612 sq.ft. (56.8 sq.m.) approx.

TOTAL FLOOR AREA: 612 sq.ft. (56.8 sq.m.) approx.

White every attempt has been made to resure the accuracy of the Scorpian creationed here, measurement of doors, windows, courses and any other terms are approximate and no neepervolvies to identify on yellow contains on mini-statement. This plan is for illustrative purposes only and should be used as such by any proportive purchaser. The services, systems and appliance such should have not been steed and no passured.

## **GROUND FLOOR**

### **Hallway**

Radiator, built-in storage cupboard (currently used as wardrobe), wood grain effect laminated flooring.

#### **Bedroom One**

 $4.3 \,\mathrm{m} \times 3 \,\mathrm{m} \ (14' \, 1'' \times 9' \, 10'')$ . Double glazed windows to front, radiator, wood grain effect laminated flooring, uPVC framed door to front opening to balcony.

#### **Ensuite Shower Room**

Opaque double glazed window to front, low-level flush WC, hand wash basin, shower cubicle, radiator, laminated tiled flooring.

#### **Bedroom Two**

3.18m x 1.93m (10' 5" x 6' 4"). Double glazed windows to rear, radiator, wood grain effect laminated flooring.

#### **Bathroom**

2.11m x 1.91m (6' 11" x 6' 3"). Opaque double glazed window to rear, paneled bath, low-level flush WC, hand wash basin, tiled splash backs, radiator, laminate tiled flooring.

## Kitchen/Lounge/Diner

6.35m x 3.67m (20' 10" x 12' 0"). Double glazed windows to front and rear, kitchen area: a range of matching wall and base units, laminated work surfaces, 1.5 bowl Inset sink and drainer with mixer tap, integrated oven, four ring gas hob, extractor hood, space and plumbing for washing machine, space for fridge, space for freezer, laminate splash backs, wood grain effect laminate flooring, dining area: radiator, wood grain effect laminate flooring, uPVC framed door to front opening to balcony.

# **EXTERIOR**

**Balcony** 