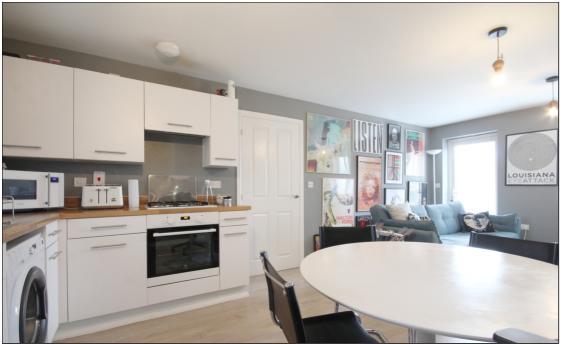

## Kitchen/Lounge/Diner

6.35m x 3.67m (20' 10" x 12' 0"). Double glazed windows to front and rear, kitchen area: a range of matching wall and base units, laminated work surfaces, 1.5 bowl Inset sink and drainer with mixer tap, integrated oven, four ring gas hob, extractor hood, space and plumbing for washing machine, space for fridge, space for freezer, laminate splash backs, wood grain effect laminate flooring, dining area: radiator, wood grain effect laminate flooring, uPVC framed door to front opening to balcony.