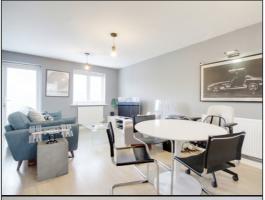

## Kitchen/Lounge/Diner

6.35m x 3.67m (20' 10" x 12' 0"). Double glazed windows to front and rear, kitchen area: a range of matching wall and base units, laminated work surfaces, 1.5 bowl Inset sink and drainer with mixer tap, integrated oven, four ring gas hob, extractor hood, space and plumbing for washing machine, space for fridge, space for freezer, laminate splash backs, wood grain effect laminate flooring, dining area: radiator, wood grain effect laminate flooring, uPVC framed door to front opening to balcony.

# **EXTERIOR**

**Balcony** 