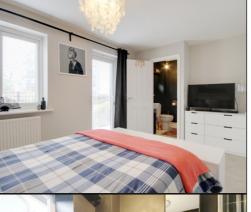

#### **Bedroom One**

 $4.3 \,\mathrm{m} \times 3 \,\mathrm{m} \ (14' \, 1'' \times 9' \, 10'')$ . Double glazed windows to front, radiator, wood grain effect laminated flooring, uPVC framed door to front opening to balcony.

#### **Ensuite Shower Room**

Opaque double glazed window to front, low-level flush WC, hand wash basin, shower cubicle, radiator, laminated tiled flooring.

## Kitchen/Lounge/Diner

6.35m x 3.67m (20' 10" x 12' 0"). Double glazed windows to front and rear, kitchen area: a range of matching wall and base units, laminated work surfaces, 1.5 bowl Inset sink and drainer with mixer tap, integrated oven, four ring gas hob, extractor hood, space and plumbing for washing machine, space for fridge, space for freezer, laminate splash backs, wood grain effect laminate flooring, dining area: radiator, wood grain effect laminate flooring, uPVC framed door to front opening to balcony.