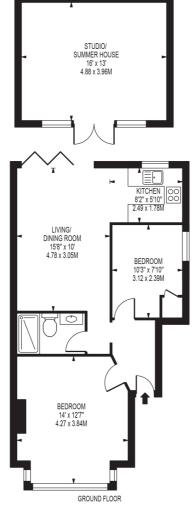

## Lounge

15' 8" x 10' 0" (4.78m x 3.05m) Radiator, double glazed bifolding doors to garden

# Modern Kitchen

8' 2" x 5' 10" (2.49m x 1.78m) Sink unit inset in roll top work surface, range of cupboards and units, integrated fridge freezer, plumbing for autowash, fitted oven and hob, extractor, double glazed window

#### Bedroom 1

14' 0" x 12' 7" (4.27m x 3.84m) Radiator, double glazed window

#### Bedroom 2

10' 3" x 7' 10" (3.12m x 2.39m) Radiator, double glazed window

## Studio/Summerhouse/ Cinema Room

16' 0" x 13' 0" (4.88m x 3.96m)

# **MEADOW WALK**

APPROXIMATE GROSS INTERNAL FLOOR AREA: 540 SQ FT - 50.17 SQ M (EXCLUDING STUDIO/ SUMMER HOUSE)

APPROXIMATE GROSS INTERNAL FLOOR AREA OF STUDIO/ SUMMER HOUSE: 208 SQ FT - 19.32 SQ M

FOR ILLUSTRATION PURPOSES ONLY