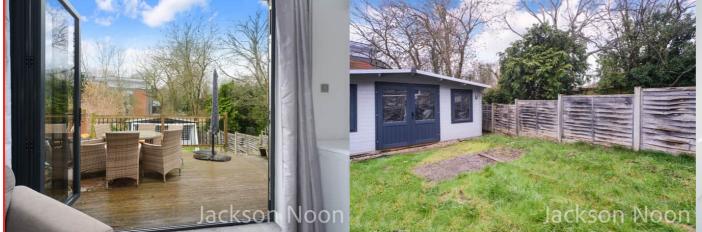

## Lounge

15' 8" x 10' 0" (4.78m x 3.05m) Radiator, double glazed bifolding doors to garden

#### Rear Garden

Decking area, rest mainly laid to lawn, garden shed

## Studio/Summerhouse/ Cinema Room

16' 0" x 13' 0" (4.88m x 3.96m)