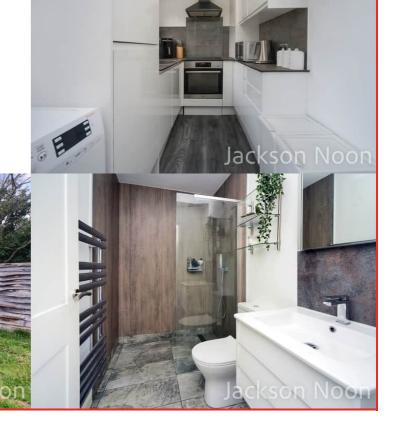

# Modern Kitchen

8' 2" x 5' 10" (2.49m x 1.78m) Sink unit inset in roll top work surface, range of cupboards and units, integrated fridge freezer, plumbing for autowash, fitted oven and hob, extractor, double glazed window

# Modern Shower Room

Comprising fitted shower unit, shower screen, low level wc, wash hand basin, heated towel rail