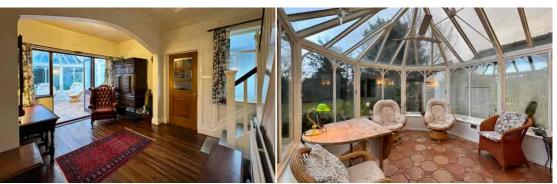

The ground floor also provides a STUDY, REAR KITCHEN DINER with a walk-in PANTRY, UTILITY ROOM, and a separate BATHROOM and WC catering for the needs of a modern, bustling household and opening up some of the ground floor reception rooms to be used as bedrooms if required. A CONSERVATORY is accessed off the hall.