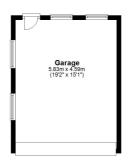

Spanning just under 3,000 sq. ft., the impressive internal space is matched only by the EXPANSIVE OUTDOOR GROUNDS, with the property sitting on an impressive 0.29-acre plot. A front garden welcomes you upon arrival, with PARKING to the drive, with a single garage leading to a large double garage to the rear. The LARGE REAR GARDEN truly steals the show, presenting endless possibilities for extension, subject to all necessary consents, as well as providing an idyllic setting for family recreation and entertainment.