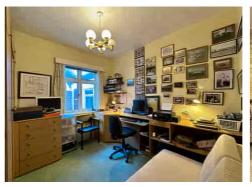

The ground floor also provides a STUDY, REAR KITCHEN DINER with a walk-in PANTRY, UTILITY ROOM, and a separate BATHROOM and WC catering for the needs of a modern, bustling household and opening up some of the ground floor reception rooms to be used as bedrooms if required. A CONSERVATORY is accessed off the hall.