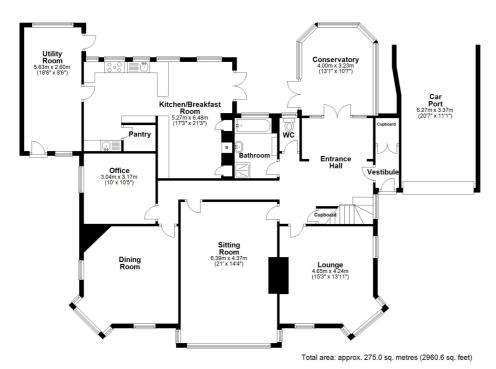

As you step through from the vestibule, you're greeted by a spacious ENTRANCE HALL, setting the tone for the accommodation beyond. The accommodation offers great flexibility and is currently laid out as THREE FRONT FACING RECEPTION ROOMS, lounge, sitting room and dining room. These evoke bygone sophistication, perfect for entertaining guests or indulging in intimate family gatherings.

The ground floor also provides a STUDY, REAR KITCHEN DINER with a walk-in PANTRY, UTILITY ROOM, and a separate BATHROOM and WC catering for the needs of a modern, bustling household and opening up some of the ground floor reception rooms to be used as bedrooms if required. A CONSERVATORY is accessed off the hall.

Spanning just under 3,000 sq. ft., the impressive internal space is matched only by the EXPANSIVE OUTDOOR GROUNDS, with the property sitting on an impressive 0.29-acre plot. A front garden welcomes you upon arrival, with PARKING to the drive, with a single garage leading to a large double garage to the rear. The LARGE REAR GARDEN truly steals the show, presenting endless possibilities for extension, subject to all necessary consents, as well as providing an idyllic setting for family recreation and entertainment.