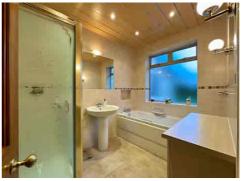

The ground floor also provides a STUDY, REAR KITCHEN DINER with a walk-in PANTRY, UTILITY ROOM, and a separate BATHROOM and WC catering for the needs of a modern, bustling household and opening up some of the ground floor reception rooms to be used as bedrooms if required. A CONSERVATORY is accessed off the hall.