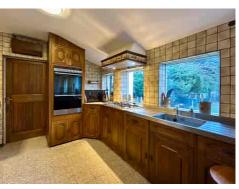

The ground floor also provides a STUDY, REAR KITCHEN DINER with a walk-in PANTRY, UTILITY ROOM, and a separate BATHROOM and WC catering for the needs of a modern, bustling household and opening up some of the ground floor reception rooms to be used as bedrooms if required. A CONSERVATORY is accessed off the hall.