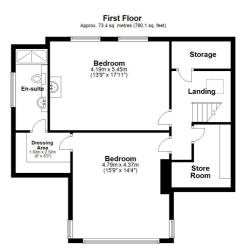

Ascend the staircase to discover TWO generously proportioned double BEDROOMS, offering ample space for rest and rejuvenation. A dressing area and ENSUITE SHOWER ROOM is provided to the front facing bedroom, with views over Formby Golf Club. Ample storage can be accessed from the landing area.