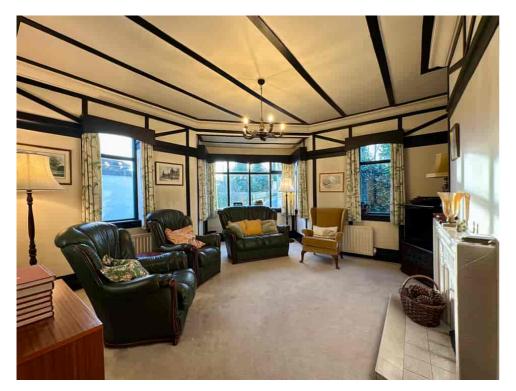

As you step through from the vestibule, you're greeted by a spacious ENTRANCE HALL, setting the tone for the accommodation beyond. The accommodation offers great flexibility and is currently laid out as THREE FRONT FACING RECEPTION ROOMS, lounge, sitting room and dining room. These evoke bygone sophistication, perfect for entertaining guests or indulging in intimate family gatherings.