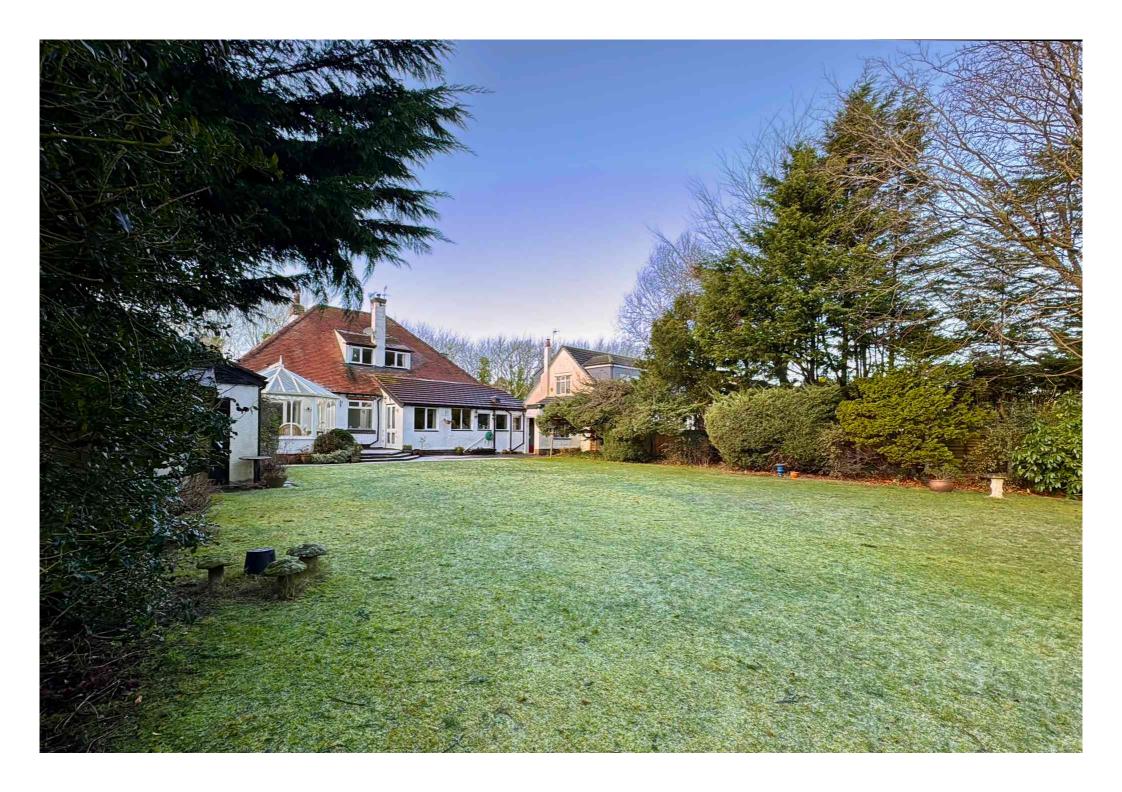

Spanning just under 3,000 sq. ft., the impressive internal space is matched only by the EXPANSIVE OUTDOOR GROUNDS, with the property sitting on an impressive 0.29-acre plot. A front garden welcomes you upon arrival, with PARKING to the drive, with a single garage leading to a large double garage to the rear. The LARGE REAR GARDEN truly steals the show, presenting endless possibilities for extension, subject to all necessary consents, as well as providing an idyllic setting for family recreation and entertainment.