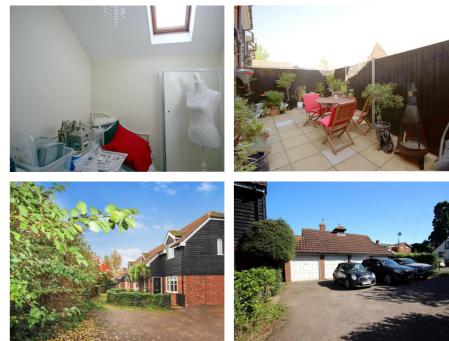

Well presented three bedroom terraced mews house situated in a peaceful location within the sought after village of Henlow. The accommodation includes a living room, separate dining room, three bedrooms and upstairs bathroom, plus a modern style kitchen with access to the courtyard garden. Outside there is a pretty front and rear garden with a gated tunnel linked to the rear garden for side access. The property is set away from the main road and benefits from a garage en bloc and an allocated parking space. Available with only a short upward chain.

## Lanes bennetts

- THREE BEDROOM TERRACED MEWS HOUSE
- WELL PRESENTED THROUGHOUT
- SITUATED IN POPULAR VILLAGE
- PEACEFUL LOCATION
- LIVING ROOM & SEPERATE DINING ROOM
- MODERN KITCHEN
- UPSTAIRS BATHROOM
- FRONT & REAR COURTYARD GARDEN
- GARAGE EN BLOC & PARKING SPACE
- SHORT UPWARD CHAIN