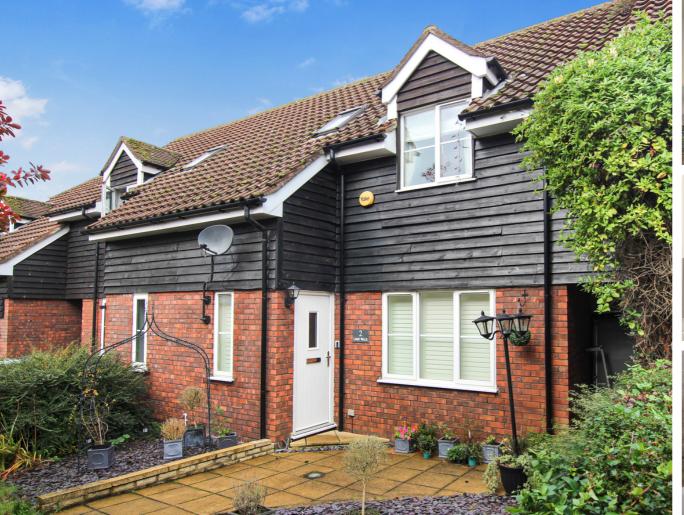

Well presented three bedroom terraced mews house situated in a peaceful location within the sought after village of Henlow. The accommodation includes a living room, separate dining room, three bedrooms and upstairs bathroom, plus a modern style kitchen with access to the courtyard garden. Outside there is a pretty front and rear garden with a gated tunnel linked to the rear garden for side access. The property is set away from the main road and benefits from a garage en bloc and an allocated parking space. Available with only a short upward chain.

## Lanes bennetts

- THREE BEDROOM TERRACED MEWS HOUSE
- WELL PRESENTED THROUGHOUT
- SITUATED IN POPULAR VILLAGE
- PEACEFUL LOCATION
- LIVING ROOM & SEPERATE DINING ROOM
- MODERN KITCHEN
- UPSTAIRS BATHROOM
- FRONT & REAR COURTYARD GARDEN
- GARAGE EN BLOC & PARKING SPACE
- SHORT UPWARD CHAIN