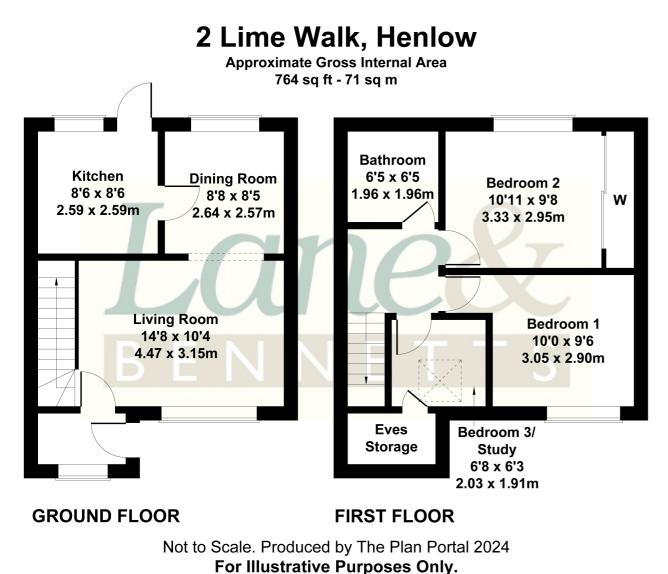

Well presented three bedroom terraced mews house situated in a peaceful location within the sought after village of Henlow. The accommodation includes a living room, separate dining room, three bedrooms and upstairs bathroom, plus a modern style kitchen with access to the courtyard garden. Outside there is a pretty front and rear garden with a gated tunnel linked to the rear garden for side access. The property is set away from the main road and benefits from a garage en bloc and an allocated parking space. Available with only a short upward chain.

## Lanes bennetts

- THREE BEDROOM TERRACED MEWS HOUSE
- WELL PRESENTED THROUGHOUT
- SITUATED IN POPULAR VILLAGE
- PEACEFUL LOCATION
- LIVING ROOM & SEPERATE DINING ROOM
- MODERN KITCHEN
- UPSTAIRS BATHROOM
- FRONT & REAR COURTYARD GARDEN
- GARAGE EN BLOC & PARKING SPACE
- SHORT UPWARD CHAIN