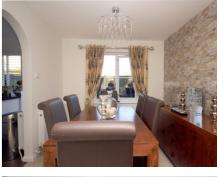

Well presented three bedroom terraced mews house situated in a peaceful location within the sought after village of Henlow. The accommodation includes a living room, separate dining room, three bedrooms and upstairs bathroom, plus a modern style kitchen with access to the courtyard garden. Outside there is a pretty front and rear garden with a gated tunnel linked to the rear garden for side access. The property is set away from the main road and benefits from a garage en bloc and an allocated parking space. Available with only a short upward chain.

## Lanes bennetts

- THREE BEDROOM TERRACED MEWS HOUSE
- WELL PRESENTED THROUGHOUT
- SITUATED IN POPULAR VILLAGE
- PEACEFUL LOCATION
- LIVING ROOM & SEPERATE DINING ROOM
- MODERN KITCHEN
- UPSTAIRS BATHROOM
- FRONT & REAR COURTYARD GARDEN
- GARAGE EN BLOC & PARKING SPACE
- SHORT UPWARD CHAIN