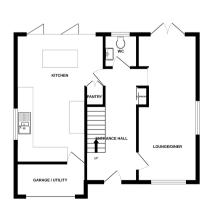

#### **Entrance Hallway**

7'01" x 20'8" (2.16m x 6.30m) Composite front door opening to entrance hallway, LVT flooring, one radiator, under stairs cupboard and cloakroom cupboard, staircase to first floor.

## Lounge Diner

Fitted carpets, three radiators, log burner, two double glazed windows, double glazed patio doors opening to rear garden.

#### Kitchen

13'05" x 22'10" (4.09m x 6.96m) LVT flooring, fitted kitchen units, pantry space, sink drainer, one double glazed window, roof lantern, two radiators, bi-folding doors opening to rear garden.

**Rear Garden** 

Enclosed wrap around rear garden area, patio area and laid grass.

EPC - D

Council Tax Band D

GROUND FLOOR

Find every during it is used in marker to visual test and accuracy or into subgent contract, into, instructional or of doors, windows, content and any other items are approximate and no exponsibility is taken for any error, omission or mis-statement. This plan is for likestrative purposes only and should be used as such by any prospective purchaser. The services systems and applications shown have not been tested and no guarantee as to their operability or efficiency can be given. Marke with Netropolis COSI.