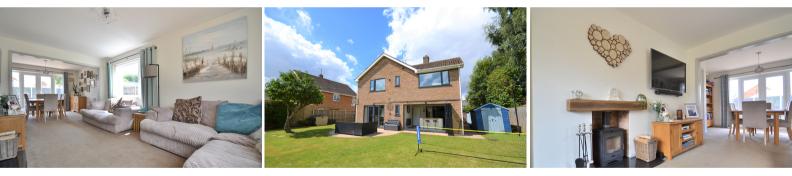

## Lounge Diner

Fitted carpets, three radiators, log burner, two double glazed windows, double glazed patio doors opening to rear garden.

**Rear Garden** 

Enclosed wrap around rear garden area, patio area and laid grass.

EPC - D

Council Tax Band D

GROUND FLOOR

Find every during it is used in marker to visual test and accuracy or into subgent contract, into, instructional or of doors, windows, content and any other items are approximate and no exponsibility is taken for any error, omission or mis-statement. This plan is for likestrative purposes only and should be used as such by any prospective purchaser. The services systems and applications shown have not been tested and no guarantee as to their operability or efficiency can be given. Marke with Netropolis COSI.