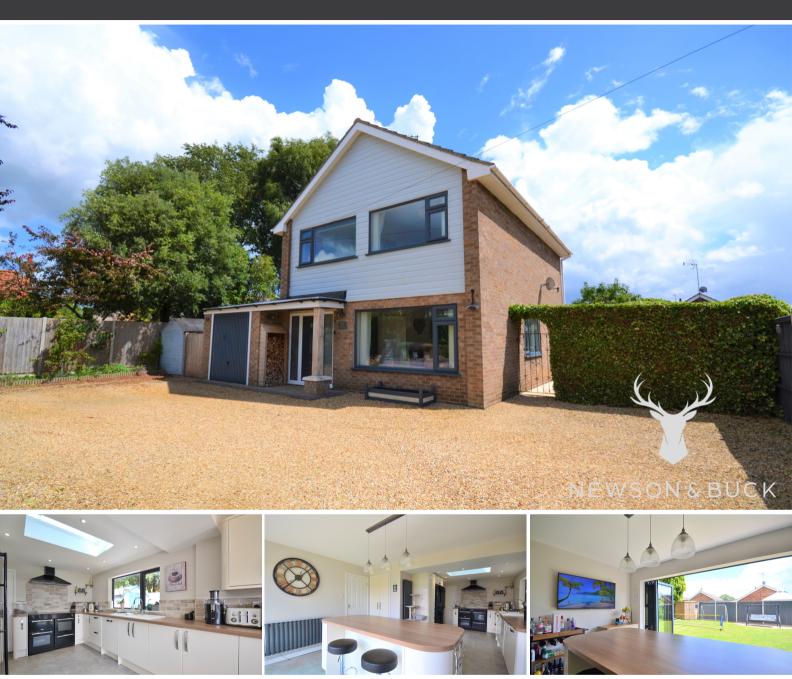

# 50 Priory Lane, North Wootton, King's Lynn, Norfolk PE30 3PT £419,995

Newson & Buck are proud to offer to the market this beautifully presented four bedroom detached family home, situated in one of the most desirable village locations around King's Lynn. The property consists of entrance hallway, lounge diner, kitchen, utility / garage store, w/c, four bedrooms, and a family bathroom. Other benefits include double glazing, log burner and off road parking for numerous vehicles. The property is located within walking distance of a nursery, school and amenities. North Wootton is located within four miles of King's Lynn which has main line rail links to Cambridge and London.

#### **Entrance Hallway**

7'01" x 20'8" (2.16m x 6.30m) Composite front door opening to entrance hallway, LVT flooring, one radiator, under stairs cupboard and cloakroom cupboard, staircase to first floor.

## Lounge Diner

Fitted carpets, three radiators, log burner, two double glazed windows, double glazed patio doors opening to rear garden.

#### Kitchen

13'05" x 22'10" (4.09m x 6.96m) LVT flooring, fitted kitchen units, pantry space, sink drainer, one double glazed window, roof lantern, two radiators, bi-folding doors opening to rear garden.