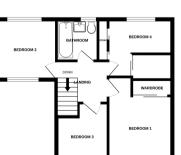

W/C

One radiator, one double glazed window, one towel radiator, tile flooring, sink, low flush W/C

Landing

Fitted carpets, one double glazed window, loft hatch access.

**Bedroom One** 

16'01" x 10'0" (4.90m x 3.05m) Fitted carpets, fitted wardrobes, one double glazed window, one radiator.

**Bedroom Two** 

11'2" x 9'10" (3.40m x 3.00m) Fitted carpets, two double glazed windows, one raidtaor.

**Bedroom Three** 

10'4" x 10'6" (3.15m x 3.20m) Fitted carpets, one radiator, one double glazed window.

## **Bedroom Four**

10'6" max x 10'4" (3.20m x 3.15m) Fitted carpets, fitted wardrobes, one radiator, one double glazed window, integrated cupboard room with potential shower room / en-suite with pipework ready.

Bathroom

6'0" x 6'7" (1.83m x 2.01m) LVT flooring, one towel radiator, one double glazed window, bath tub, over bath shower attachment and fitted storage units, sink unit, fitted Bluetooth mirror with light and demister.

1ST FLOOR