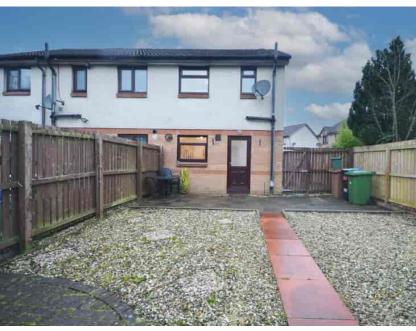

# Externally

This property boasts private gardens to the front and rear, the front garden offers a well manicured lawn with a paved driveway to the side allowing for ample off street parking. The rear garden has been designed with ease of maintenance being fully laid to chip with a spacious paved patio perfect for al fresco dining and entertaining.