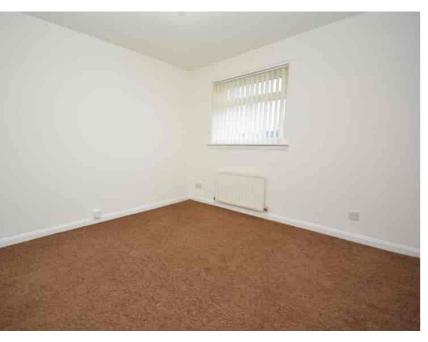

### Bedroom One

3.35m x 3.22m (11' 0" x 10' 7") Generously proportioned double bedroom offering neutral decor, fitted wardrobe, two practical storage cupboards, fitted carpet and a double glazed window to the front.

#### Bedroom Two

2.64m x 2.40m (8' 8" x 7' 10") Spacious double bedroom with crisp white de or, fitted wardrobes, fitted carpet and a double glazed window to the front.