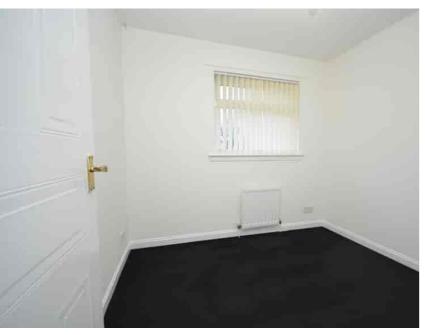

### Bedroom One

3.35m x 3.22m (11' 0" x 10' 7") Generously proportioned double bedroom offering neutral decor, fitted wardrobe, two practical storage cupboards, fitted carpet and a double glazed window to the front.

#### Bedroom Two

2.64m x 2.40m (8' 8" x 7' 10") Spacious double bedroom with crisp white de or, fitted wardrobes, fitted carpet and a double glazed window to the front.