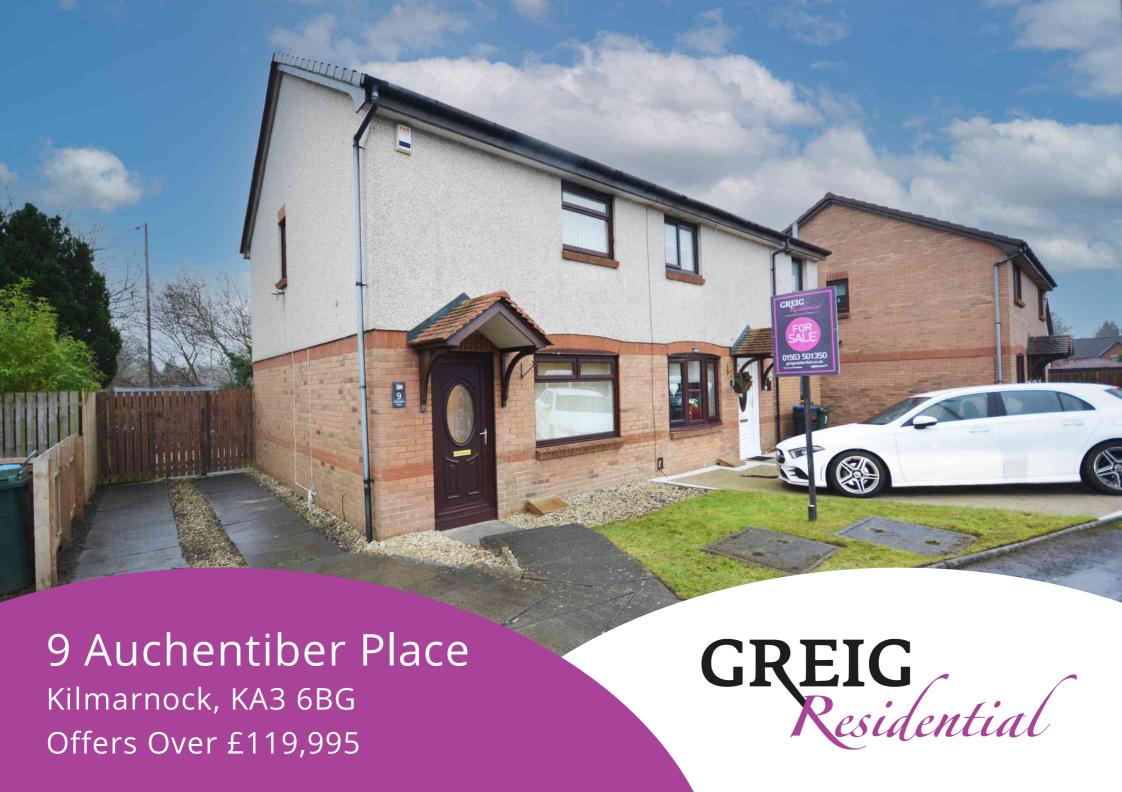

# Externally

This property boasts private gardens to the front and rear, the front garden offers a well manicured lawn with a paved driveway to the side allowing for ample off street parking. The rear garden has been designed with ease of maintenance being fully laid to chip with a spacious paved patio perfect for al fresco dining and entertaining.