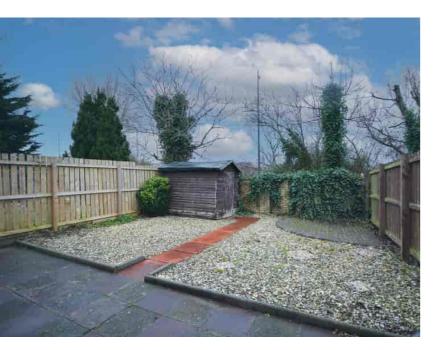

# Externally

This property boasts private gardens to the front and rear, the front garden offers a well manicured lawn with a paved driveway to the side allowing for ample off street parking. The rear garden has been designed with ease of maintenance being fully laid to chip with a spacious paved patio perfect for al fresco dining and entertaining.