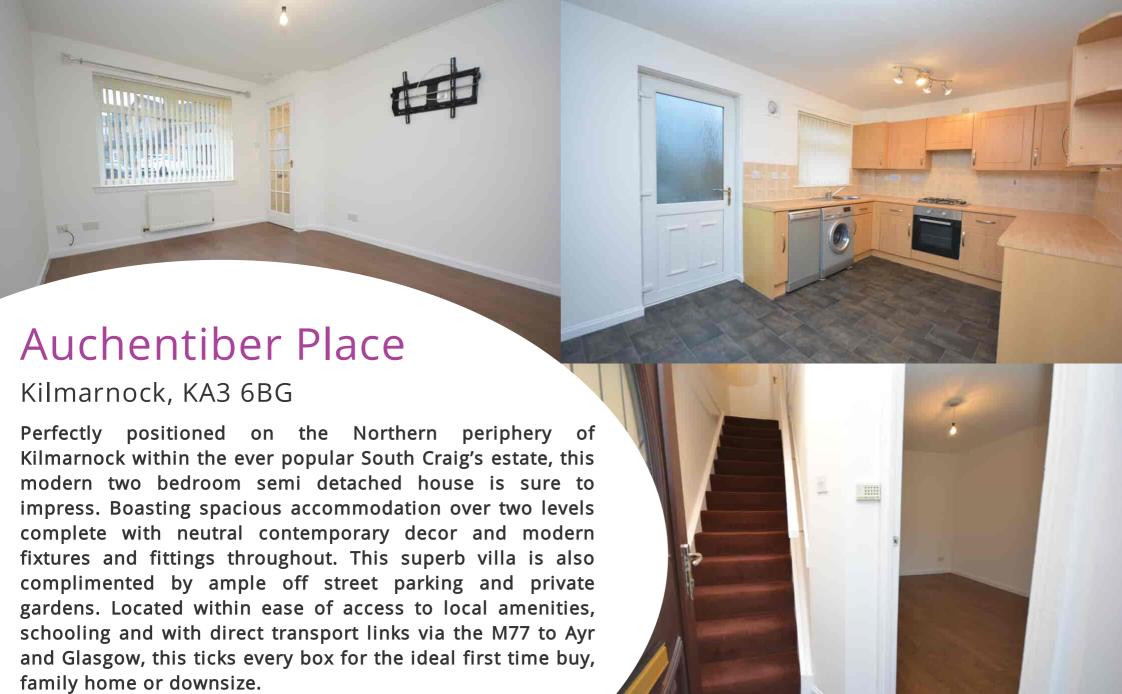

# Hallway

1.40m x 1.25m (4' 7" x 4' 1") Access is given via an outer UPVC door to a welcoming entrance hallway boasting neutral decor and laminate flooring. Door access is given to the lounge and a carpeted staircase leads to the upper level.

# Lounge

4.05m x 3.20m (13' 3" x 10' 6") Generously proportioned main apartment offering crisp white decor, laminate flooring, double glazed window to the front and a door to the kitchen.

#### Kitchen

4.19m x 2.96m (13' 9" x 9' 9") Fully fitted kitchen complete with ample wall and base storage units, complimentary work surface, integrated oven, gas hob, plumbing and space for washing machine, fridge freezer, dish washer and tumble drier, stainless steel sink and drainer, neutral decor, tiled flooring, double glazed window to the rear and a door to the rear gardens.