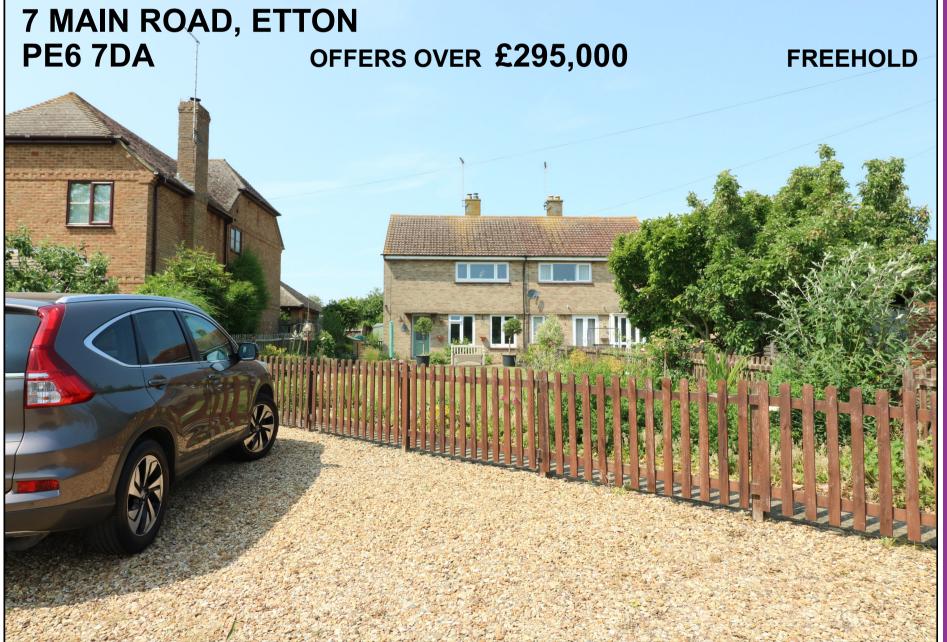

Briggs Residential 17 Market Place Market Deeping PE6 8EA

01778 349300

briggsresidential.co.uk

Situated in one of the area's most sought after villages and with stunning views over open countryside and paddocks, this well-kept, established, three bedroom semi-detached home is set on a good size plot and viewing is highly advised to appreciate its superb location. With an excellent school catchment area, this property has a 19' kitchen/dining room, oil fired central heating, off-road parking and excellent nearby walks. Don't miss out.

## **OUTSIDE**

The property has a brick-built storage room with oil-fired central heating boiler and vent for tumble dryer. There is off-road parking to the front of the property.

The neatly kept front garden, which is enclosed by picket fencing, is mainly laid to lawn with mature flower borders and shrubs. There is side access which leads to the rear garden which is fully enclosed and provides a high degree of privacy, and is mainly laid to lawn with patio area, paving and timber shed.