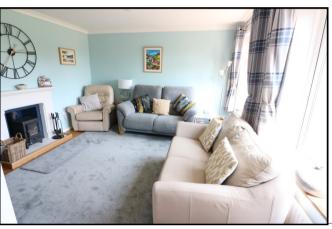

## **LOUNGE** 13' x 11'6 (3.96m x 3.51m)

With two windows to front elevation, log burner, TV point and radiator.