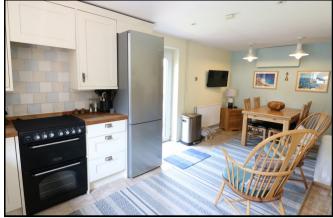

# **KITCHEN/DINING ROOM** 19'5 x 10'9 (5.92m x 3.28m)

With a range of wall and base units, cooker point, space for fridge/freezer, plumbing for washing machine, Belfast sink unit, traditional ornamental oven, dining area, radiator, window to side elevation and door to rear garden.