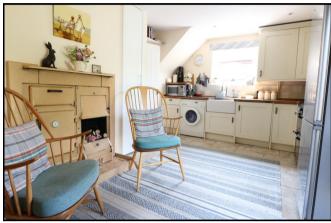

# **KITCHEN/DINING ROOM** 19'5 x 10'9 (5.92m x 3.28m)

With a range of wall and base units, cooker point, space for fridge/freezer, plumbing for washing machine, Belfast sink unit, traditional ornamental oven, dining area, radiator, window to side elevation and door to rear garden.