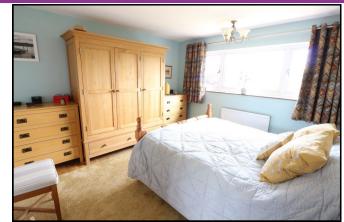

#### **LANDING**

**BEDROOM ONE** 12'8 x 10'7 (3.86m x 3.23m) With radiator and two windows to rear elevation.

## **BEDROOM TWO** 11'7 x 11'3 (3.53m x 3.43m)

With radiator and window to front elevation with stunning views over open countryside and paddocks.

**BEDROOM THREE** 8'3 x 7'5 (2.51m x 2.26m) With radiator and window to side elevation.