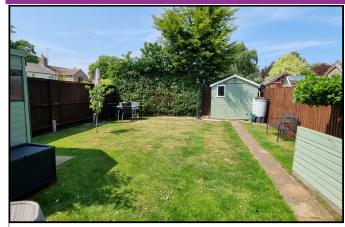

## **OUTSIDE**

The property has a brick-built storage room with oil-fired central heating boiler and vent for tumble dryer. There is off-road parking to the front of the property.

The neatly kept front garden, which is enclosed by picket fencing, is mainly laid to lawn with mature flower borders and shrubs. There is side access which leads to the rear garden which is fully enclosed and provides a high degree of privacy, and is mainly laid to lawn with patio area, paving and timber shed.