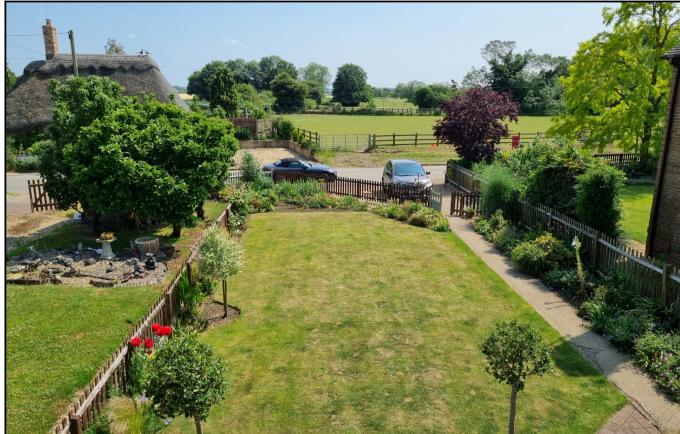

## **OUTSIDE**

The property has a brick-built storage room with oil-fired central heating boiler and vent for tumble dryer. There is off-road parking to the front of the property.

The neatly kept front garden, which is enclosed by picket fencing, is mainly laid to lawn with mature flower borders and shrubs. There is side access which leads to the rear garden which is fully enclosed and provides a high degree of privacy, and is mainly laid to lawn with patio area, paving and timber shed.