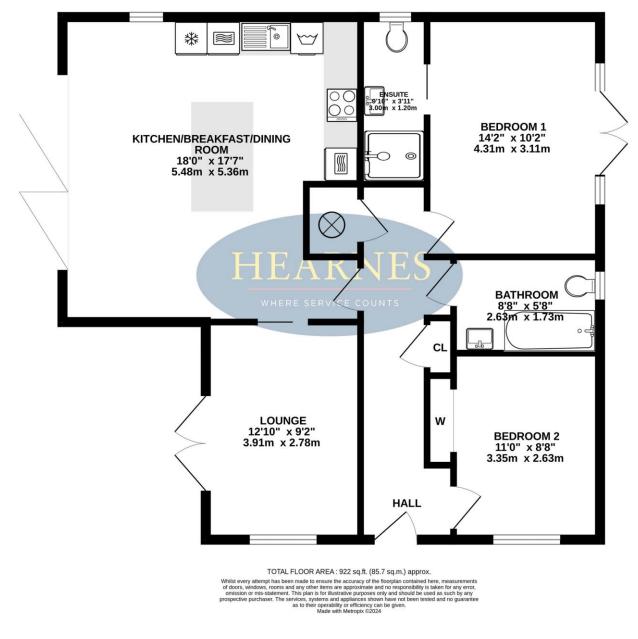

GROUND FLOOR 922 sq.ft. (85.7 sq.m.) approx.

6-8 Victoria Road, Ferndown, Dorset, BH22 9HZ Tel: 01202 890890 Email: ferndown@hearnes.com www.hearnes.com OFFICES ALSO AT: BOURNEMOUTH, POOLE, RINGWOOD & WIMBORNE