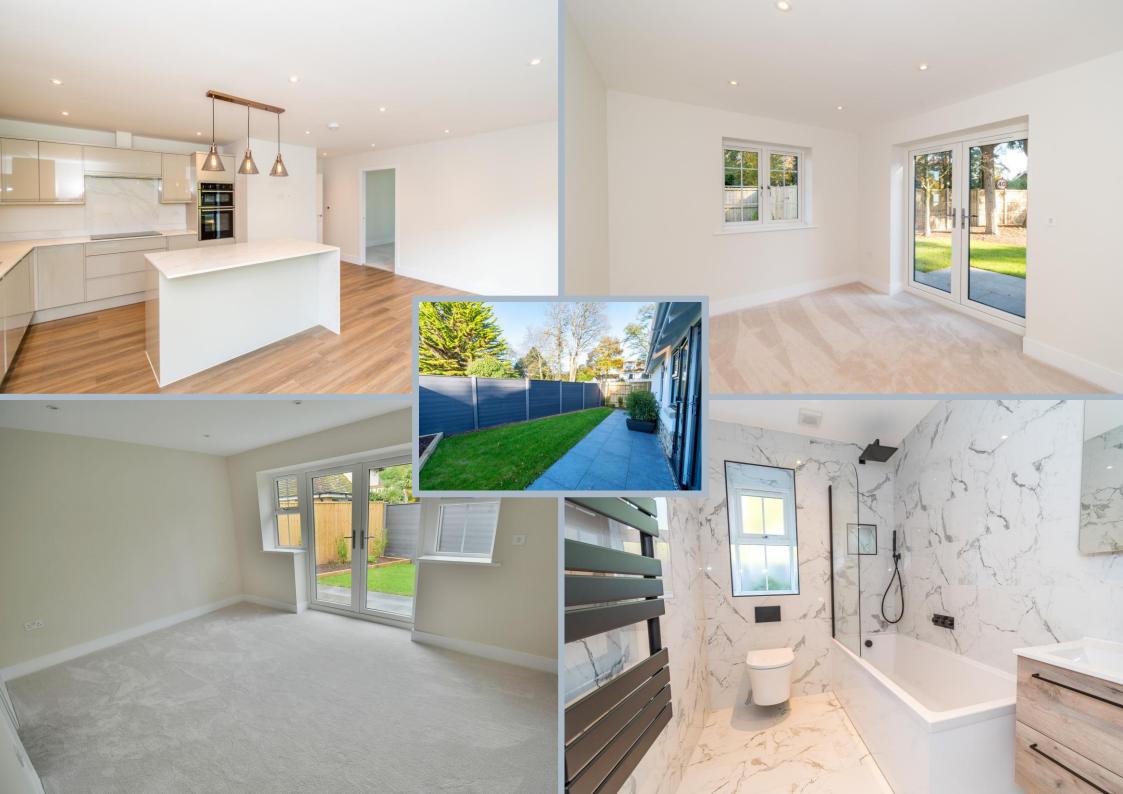

This superbly positioned bungalow has been finished to an extremely high standard with some lovely finishing touches. There is an open plan, 18ft kitchen/breakfast/dining room which has bi-fold doors opening out into a 60ft, secluded and landscaped garden. No expense has been spared with the overall finish with features to include EV power point, solar panels, air source heat pump, underfloor heating throughout and there is also a 10 year Builders Warranty. This attractive bungalow has been designed externally giving that added curb appeal and to ensure it sits comfortably within the neighbouring executive and character properties. Dudsbury Crescent is a sought after, yet convenient location. The property is located approximately 300 metres from the clubhouse of Ferndown's Championship Golf Course and 1 mile from Ferndown's town centre.

- A brand new, beautifully finished two double bedroom detached bungalow occupying a good sized and secluded corner plot
- Entrance hall with coat cupboard and additional cupboard housing the pressurise water tank
- 18ft x 17ft Stunning, open plan kitchen/breakfast/dining room
- The kitchen/breakfast area has been beautifully finished with extensive Quartz worktops
  with matching upstands and a central island unit, also finished with Quartz which continues
  round to form a breakfast bar, there is an excellent range of integrated appliances to include;
  Neff twin oven, induction hob with extractor hood above, washing machine, fridge/freezer
  and dishwasher
- The dining area offers versatile living for a dining table and chairs, bi-fold doors opening to offer uninterrupted views from the private and landscaped rear garden
- Dual aspect lounge with double glazed French doors leading out onto the rear garden
- Generous size master bedroom with double glazed French doors leading out to an enclosed area of landscaped garden and patio
- Spacious and luxurious appointed **en-suite** incorporating a large corner shower cubicle with raindrop shower head and separate shower attachment, WC with concealed cistern, wash hand basin with vanity storage beneath, polished porcelain tiled flooring
- Bedroom two is also a double bedroom to include built-in wardrobes
- Family bathroom finished in a stylish white suite incorporating panelled bath with shower over, chrome raindrop shower head and separate shower attachment, wash hand basin with vanity storage beneath, WC with concealed cistern, fully tiled walls and flooring
- The front garden has been landscaped and offers an excellent degree of seclusion, is fully
  enclosed and measures approximately 60ft x 50ft
- Adjacent to the property there is a good size porcelain paved patio with a path leading round to the front of the property. The remainder of the garden is laid to lawn which has been newly turfed
- A front block paved driveway provides off road parking for two vehicles & an EV charge point
- The rear garden has also been landscaped and is fully enclosed. This area of garden faces a westerly aspect and incorporates a porcelain paved patio and newly laid lawn
- Further benefits include; double glazing, UPVC fascias & soffits, air source heat pump, solar
  panels and underfloor heating throughout the bungalow. The property also comes with a 10
  year Builders Warranty and is offered with no onward chain