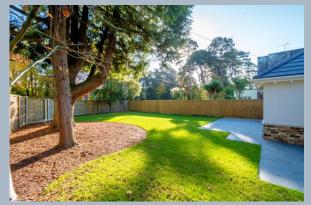

This superbly positioned bungalow has been finished to an extremely high standard with some lovely finishing touches. There is an open plan, 18ft kitchen/breakfast/dining room which has bi-fold doors opening out into a 60ft, secluded and landscaped garden. No expense has been spared with the overall finish with features to include EV power point, solar panels, air source heat pump, underfloor heating throughout and there is also a 10 year Builders Warranty. This attractive bungalow has been designed externally giving that added curb appeal and to ensure it sits comfortably within the neighbouring executive and character properties. Dudsbury Crescent is a sought after, yet convenient location. The property is located approximately 300 metres from the clubhouse of Ferndown's Championship Golf Course and 1 mile from Ferndown's town centre.

- A brand new, beautifully finished two double bedroom detached bungalow occupying a good sized and secluded corner plot
- Entrance hall with coat cupboard and additional cupboard housing the pressurise water tank
- 18ft x 17ft Stunning, open plan kitchen/breakfast/dining room
- The kitchen/breakfast area has been beautifully finished with extensive Quartz worktops
  with matching upstands and a central island unit, also finished with Quartz which continues
  round to form a breakfast bar, there is an excellent range of integrated appliances to include;
  Neff twin oven, induction hob with extractor hood above, washing machine, fridge/freezer
  and dishwasher
- The dining area offers versatile living for a dining table and chairs, bi-fold doors opening to offer uninterrupted views from the private and landscaped rear garden
- Dual aspect lounge with double glazed French doors leading out onto the rear garden
- Generous size master bedroom with double glazed French doors leading out to an enclosed area of landscaped garden and patio
- Spacious and luxurious appointed **en-suite** incorporating a large corner shower cubicle with raindrop shower head and separate shower attachment, WC with concealed cistern, wash hand basin with vanity storage beneath, polished porcelain tiled flooring
- Bedroom two is also a double bedroom to include built-in wardrobes
- Family bathroom finished in a stylish white suite incorporating panelled bath with shower over, chrome raindrop shower head and separate shower attachment, wash hand basin with vanity storage beneath, WC with concealed cistern, fully tiled walls and flooring
- The front garden has been landscaped and offers an excellent degree of seclusion, is fully
  enclosed and measures approximately 60ft x 50ft
- Adjacent to the property there is a good size porcelain paved patio with a path leading round to the front of the property. The remainder of the garden is laid to lawn which has been newly turfed
- A front block paved driveway provides off road parking for two vehicles & an EV charge point
- The rear garden has also been landscaped and is fully enclosed. This area of garden faces a westerly aspect and incorporates a porcelain paved patio and newly laid lawn
- Further benefits include; double glazing, UPVC fascias & soffits, air source heat pump, solar
  panels and underfloor heating throughout the bungalow. The property also comes with a 10
  year Builders Warranty and is offered with no onward chain