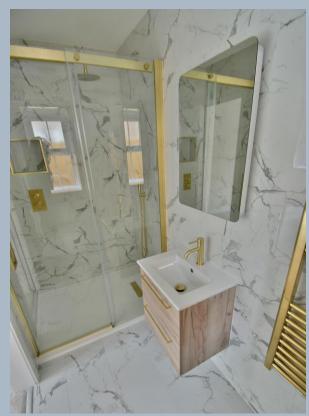

- A brand new, beautifully finished two double bedroom detached bungalow occupying a good sized and secluded corner plot
- Entrance hall with coat cupboard and additional cupboard housing the pressurise water tank
- 18ft x 17ft Stunning, open plan kitchen/breakfast/dining room
- The kitchen/breakfast area has been beautifully finished with extensive Quartz worktops
  with matching upstands and a central island unit, also finished with Quartz which continues
  round to form a breakfast bar, there is an excellent range of integrated appliances to include;
  Neff twin oven, induction hob with extractor hood above, washing machine, fridge/freezer
  and dishwasher
- The dining area offers versatile living for a dining table and chairs, bi-fold doors opening to offer uninterrupted views from the private and landscaped rear garden
- Dual aspect lounge with double glazed French doors leading out onto the rear garden
- Generous size master bedroom with double glazed French doors leading out to an enclosed area of landscaped garden and patio
- Spacious and luxurious appointed **en-suite** incorporating a large corner shower cubicle with raindrop shower head and separate shower attachment, WC with concealed cistern, wash hand basin with vanity storage beneath, polished porcelain tiled flooring
- Bedroom two is also a double bedroom to include built-in wardrobes
- Family bathroom finished in a stylish white suite incorporating panelled bath with shower over, chrome raindrop shower head and separate shower attachment, wash hand basin with vanity storage beneath, WC with concealed cistern, fully tiled walls and flooring
- The front garden has been landscaped and offers an excellent degree of seclusion, is fully
  enclosed and measures approximately 60ft x 50ft
- Adjacent to the property there is a good size porcelain paved patio with a path leading round to the front of the property. The remainder of the garden is laid to lawn which has been newly turfed
- A front block paved driveway provides off road parking for two vehicles & an EV charge point
- The rear garden has also been landscaped and is fully enclosed. This area of garden faces a westerly aspect and incorporates a porcelain paved patio and newly laid lawn
- Further benefits include; double glazing, UPVC fascias & soffits, air source heat pump, solar
  panels and underfloor heating throughout the bungalow. The property also comes with a 10
  year Builders Warranty and is offered with no onward chain