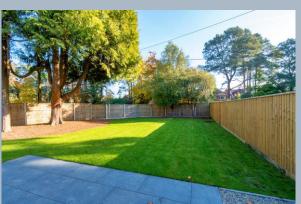

This superbly positioned bungalow has been finished to an extremely high standard with some lovely finishing touches. There is an open plan, 18ft kitchen/breakfast/dining room which has bi-fold doors opening out into a 60ft, secluded and landscaped garden. No expense has been spared with the overall finish with features to include EV power point, solar panels, air source heat pump, underfloor heating throughout and there is also a 10 year Builders Warranty. This attractive bungalow has been designed externally giving that added curb appeal and to ensure it sits comfortably within the neighbouring executive and character properties. Dudsbury Crescent is a sought after, yet convenient location. The property is located approximately 300 metres from the clubhouse of Ferndown's Championship Golf Course and 1 mile from Ferndown's town centre.

- A brand new, beautifully finished two double bedroom detached bungalow occupying a good sized and secluded corner plot
- Entrance hall with coat cupboard and additional cupboard housing the pressurise water tank
- 18ft x 17ft Stunning, open plan kitchen/breakfast/dining room
- The kitchen/breakfast area has been beautifully finished with extensive Quartz worktops
  with matching upstands and a central island unit, also finished with Quartz which continues
  round to form a breakfast bar, there is an excellent range of integrated appliances to include;
  Neff twin oven, induction hob with extractor hood above, washing machine, fridge/freezer
  and dishwasher
- The dining area offers versatile living for a dining table and chairs, bi-fold doors opening to offer uninterrupted views from the private and landscaped rear garden
- Dual aspect lounge with double glazed French doors leading out onto the rear garden
- Generous size master bedroom with double glazed French doors leading out to an enclosed area of landscaped garden and patio
- Spacious and luxurious appointed **en-suite** incorporating a large corner shower cubicle with raindrop shower head and separate shower attachment, WC with concealed cistern, wash hand basin with vanity storage beneath, polished porcelain tiled flooring
- Bedroom two is also a double bedroom to include built-in wardrobes
- Family bathroom finished in a stylish white suite incorporating panelled bath with shower over, chrome raindrop shower head and separate shower attachment, wash hand basin with vanity storage beneath, WC with concealed cistern, fully tiled walls and flooring
- The front garden has been landscaped and offers an excellent degree of seclusion, is fully
  enclosed and measures approximately 60ft x 50ft
- Adjacent to the property there is a good size porcelain paved patio with a path leading round to the front of the property. The remainder of the garden is laid to lawn which has been newly turfed
- A front block paved driveway provides off road parking for two vehicles & an EV charge point
- The rear garden has also been landscaped and is fully enclosed. This area of garden faces a westerly aspect and incorporates a porcelain paved patio and newly laid lawn
- Further benefits include; double glazing, UPVC fascias & soffits, air source heat pump, solar
  panels and underfloor heating throughout the bungalow. The property also comes with a 10
  year Builders Warranty and is offered with no onward chain