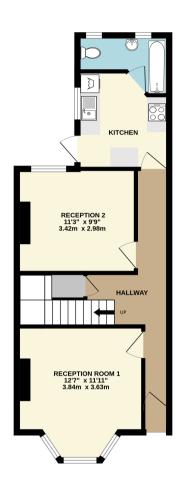

# Reception 1

12' 7" x 11' 1" (3.84m x 3.38m)

Double glazed casement windows into splay bay, radiator, power points.

# Reception 2

11' 3" x 9' 9" (3.43m x 2.97m)

Double glazed casement window overlooking rear garden, radiator, power points, laminate flooring.

#### Rear Garden

Approx. 30ft.

GROUND FLOOR 470 sq.ft. (43.7 sq.m.) approx. 1ST FLOOR 423 sq.ft. (39.3 sq.m.) approx.

TOTAL FLOOR AREA: 983 s.g.ft. (83.0 s.g.m.) approx.
White very interpret has been made to ensure the accuracy of the floorgain contained here, measurements of doors, indicions, from soil any other terms are approximate and no responsibility is taken to vary error, ornison or miss-insterment. This pain is for illustrative purposes only and should be used as such by any prospective purchaser. The services, systems and appliances shown have not been tested and no guarantee as to their operatinity or efficiency can be given.