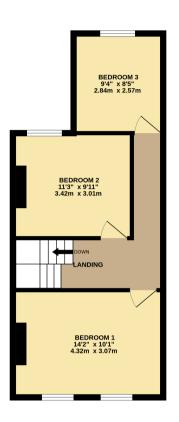

# Bedroom 1

14' 2" x 10' 1" (4.32m x 3.07m)

Two double glazed casement windows to front, radiator, power points.

#### Bedroom 2

11' 3" x 9' 11" (3.43m x 3.02m) 11' 3" x 9' 11" (3.43m x 3.02m)

Double glazed casement window overlooking rear garden, radiator, power points.

## Bedroom 3

9' 4" x 8' 5" (2.84m x 2.57m)

Double glazed casement window overlooking rear garden, radiator, power points.

#### Rear Garden

Approx. 30ft.

GROUND FLOOR 470 sq.ft. (43.7 sq.m.) approx. 1ST FLOOR 423 sq.ft. (39.3 sq.m.) approx.

TOTAL FLOOR AREA: 983 s.g.ft. (83.0 s.g.m.) approx.
White very interpret has been made to ensure the accuracy of the floorgain contained here, measurements of doors, indicions, from soil any other terms are approximate and no responsibility is taken to vary error, ornison or miss-insterment. This pain is for illustrative purposes only and should be used as such by any prospective purchaser. The services, systems and appliances shown have not been tested and no guarantee as to their operatinity or efficiency can be given.