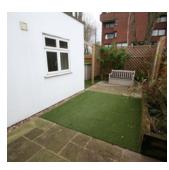

Upon entering, you are welcomed by a well lit and bright hallway leading into the reception area, woodern flooring throughout, large bay windows creating a soothing ambiance as well as natural light. The property consists of a tiled kitchen with fully fitted appliances with ample of storage units. Two double and one single bedroom with two bathroom with a secluded and private patio garden.