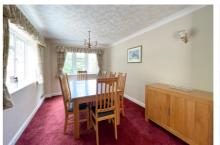

Accommodation comprises; a welcoming entrance hall, fully fitted luxury kitchen/breakfast room with direct access to the garage which then has access to the hobbies room/gym. To the rear of the property is a large living/dining room with access to the side garden patio. Also downstairs is a study, cloakroom. Upstairs are four double bedrooms, one of which benefits from an ensuite shower room, and another bedroom benefits from a dressing room with fitted wardrobes. Also upstairs is the family bathroom. The property also benefits from solar panels.