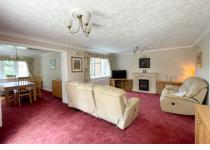

Accommodation comprises; a welcoming entrance hall, fully fitted luxury kitchen/breakfast room with direct access to the garage which then has access to the hobbies room/gym. To the rear of the property is a large living/dining room with access to the side garden patio. Also downstairs is a study, cloakroom. Upstairs are four double bedrooms, one of which benefits from an ensuite shower room, and another bedroom benefits from a dressing room with fitted wardrobes. Also upstairs is the family bathroom. The property also benefits from solar panels.