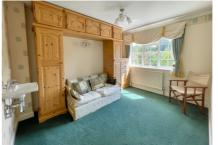

Accommodation comprises; a welcoming entrance hall, fully fitted luxury kitchen/breakfast room with direct access to the garage which then has access to the hobbies room/gym. To the rear of the property is a large living/dining room with access to the side garden patio. Also downstairs is a study, cloakroom. Upstairs are four double bedrooms, one of which benefits from an ensuite shower room, and another bedroom benefits from a dressing room with fitted wardrobes. Also upstairs is the family bathroom. The property also benefits from solar panels.