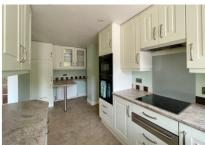

Accommodation comprises; a welcoming entrance hall, fully fitted luxury kitchen/breakfast room with direct access to the garage which then has access to the hobbies room/gym. To the rear of the property is a large living/dining room with access to the side garden patio. Also downstairs is a study, cloakroom. Upstairs are four double bedrooms, one of which benefits from an ensuite shower room, and another bedroom benefits from a dressing room with fitted wardrobes. Also upstairs is the family bathroom. The property also benefits from solar panels.