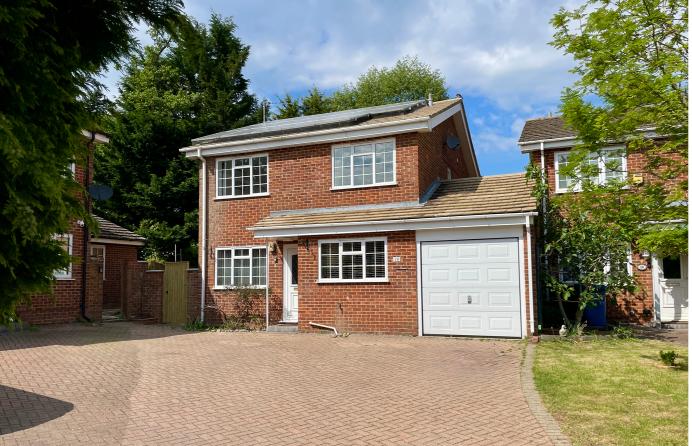

## 18 Blackstone Close, FARNBOROUGH, Hampshire GU14 9JW

JIGSAW ESTATES HAMPSHIRE are delighted to present to the market, this extended, link-detached, family home with four double bedrooms and ensuite shower room and with NO ONWARD CHAIN. The house is ideally situated with access to a range of local amenities including; Co-op, local schools and Hawley Lake . Just a short drive away you also have; Farnborough airport, the mainline station to London and the town centre and also the M3 and A331 are very accessible.

Accommodation comprises; a welcoming entrance hall, fully fitted luxury kitchen/breakfast room with direct access to the garage which then has access to the hobbies room/gym. To the rear of the property is a large living/dining room with access to the side garden patio. Also downstairs is a study, cloakroom. Upstairs are four double bedrooms, one of which benefits from an ensuite shower room, and another bedroom benefits from a dressing room with fitted wardrobes. Also upstairs is the family bathroom. The property also benefits from solar panels.

Outside to the side is a secluded patio area and decked area, perfect for entertaining. The rear garden is

TOTAL FLOOR AREA: 1681 sq.ft. (156.1 sq.m.) approx.

Jampt has been made to ensure the accuracy of the floorplan contained here, measurements,