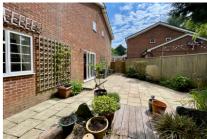

Outside to the side is a secluded patio area and decked area, perfect for entertaining. The rear garden is

TOTAL FLOOR AREA: 1681 sq.ft. (156.1 sq.m.) approx.

Jampt has been made to ensure the accuracy of the floorplan contained here, measurements,