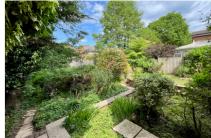

Outside to the side is a secluded patio area and decked area, perfect for entertaining. The rear garden is

TOTAL FLOOR AREA: 1681 sq.ft. (156.1 sq.m.) approx.

Jampt has been made to ensure the accuracy of the floorplan contained here, measurements,