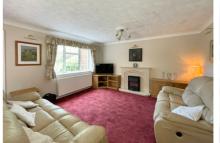

Accommodation comprises; a welcoming entrance hall, fully fitted luxury kitchen/breakfast room with direct access to the garage which then has access to the hobbies room/gym. To the rear of the property is a large living/dining room with access to the side garden patio. Also downstairs is a study, cloakroom. Upstairs are four double bedrooms, one of which benefits from an ensuite shower room, and another bedroom benefits from a dressing room with fitted wardrobes. Also upstairs is the family bathroom. The property also benefits from solar panels.