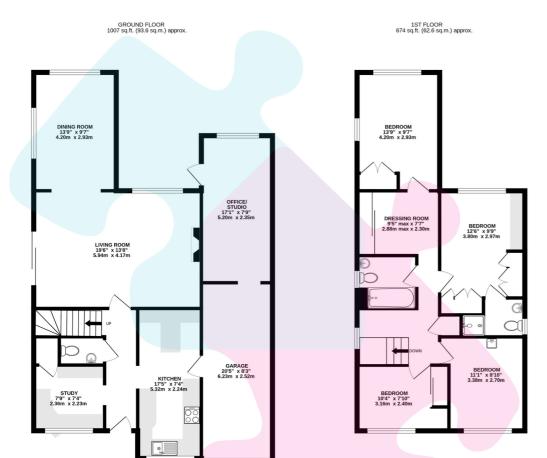

Accommodation comprises; a welcoming entrance hall, fully fitted luxury kitchen/breakfast room with direct access to the garage which then has access to the hobbies room/gym. To the rear of the property is a large living/dining room with access to the side garden patio. Also downstairs is a study, cloakroom. Upstairs are four double bedrooms, one of which benefits from an ensuite shower room, and another bedroom benefits from a dressing room with fitted wardrobes. Also upstairs is the family bathroom. The property also benefits from solar panels.

Outside to the side is a secluded patio area and decked area, perfect for entertaining. The rear garden is

TOTAL FLOOR AREA: 1681 sq.ft. (156.1 sq.m.) approx.

Jampt has been made to ensure the accuracy of the floorplan contained here, measurements,