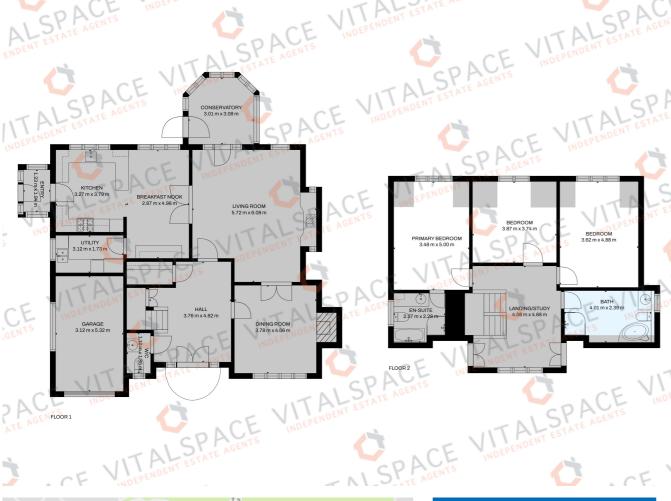

## Moorside Road, Davyhulme, M41 5SF

\*\*A UNIQUE DETACHED FAMILY RESIDENCE OVERLOOKING DAVYHULME GOLF COURSE\*\* - VITALSPACE ESTATE AGENTS are pleased to offer for sale this significantly extended, THREE DOUBLE BEDROOM detached family home situated within a large gated plot on the always popular tree lined Moorside Road. This individual family home provides well maintained accommodation with gardens surrounding the property benefiting from open aspect views over Davyhulme golf course. Built circa 1996, this prestigious property is exclusive in design with double doors providing entry into an impressive entrance hallway with a large storage closet and a downstairs WC, a generously sized dining room, a well proportioned 19ft living room which forms the heart of this home and provides entry into a uPVC conservatory alongside a breakfast kitchen and a utility room. The bespoke kitchen comes complete with a range of wall and base units with granite worksurfaces incorporating an integrated fridge freezer, dishwasher and a Belfast sink. Stairs rise up to an impressive first floor galleried landing where three exceptionally spacious bedroom can be found. The master bedroom benefits from an en-suite and a host of quality fitted furniture including wardrobes, bedside tables and drawers. A large four piece family bathroom is fully tiled with a separate shower cubicle and a corner bath. Externally, to the rear of this desirable home is a generously sized, mainly lawned garden and a large patio area taking full advantage of the Golf Course views. A raised decked seating area provides a suitable space for alfresco dining, covered for use during the winter months. A substantial gated driveway provides parking for numerous vehicles and leads up to an integral garage. Further benefits of this desirable home include external security lighting, an alarm system, CCTV and uPVC double glazing. This property is conveniently situated within easy reach of Urmston town centre with its excellent range of shops, general services and restaurants. Contact VitalSpace Estate Agents to arrange an internal inspection or for further information.