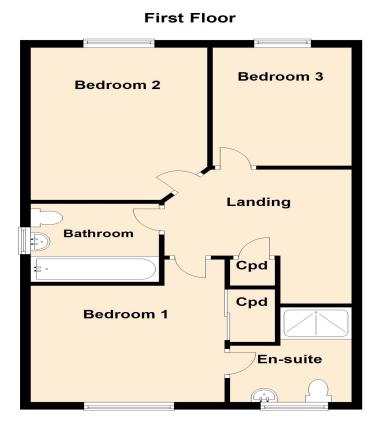

### **FIRST FLOOR**

### **First Floor Landing**

Doors leading to:

### **Bedroom One**

10' 6" x 8' 4" (3.20m x 2.54m)

### **En-suite**

Fitted to comprise three piece suite

### **Bedroom Two**

10' 8" x 8' 8" (3.25m x 2.64m)

### **Bedroom Three**

8' 2" x 7' 4" (2.49m x 2.24m)

### **Family Bathroom**

Fitted to comprise three piece suite