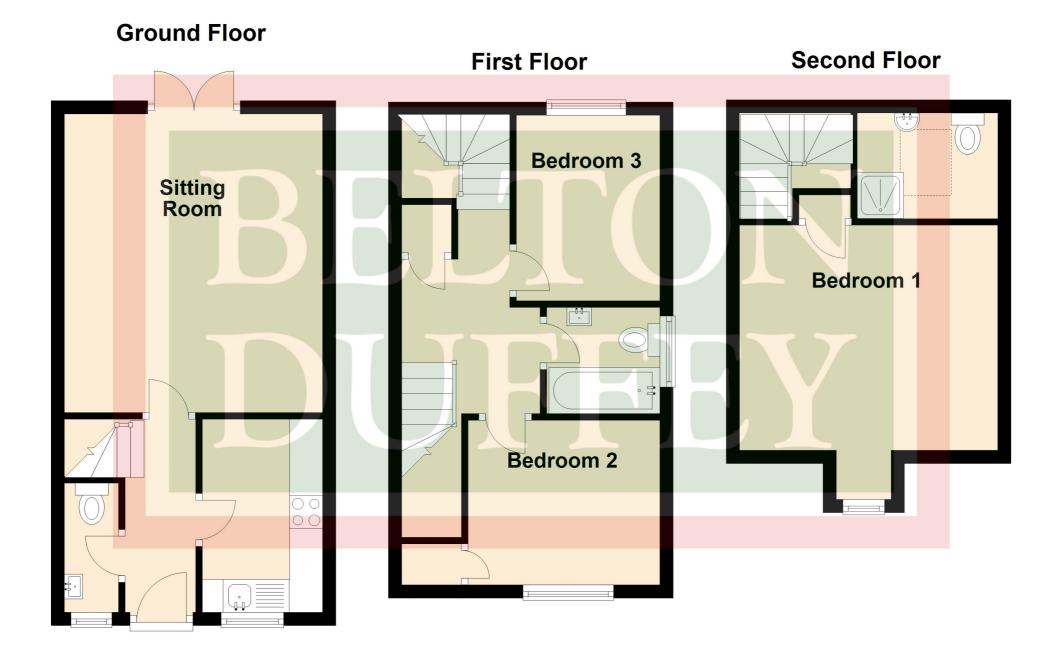

#### DESCRIPTION

A modern three storey, three bedroom, two bathroom semi-detached townhouse located in West Lynn, The accommodation briefly comprises: Entrance hallway, cloakroom, stairs to first floor, fitted kitchen, sitting room/dining room to the ground floor. To the first floor there are two bedrooms and a bathroom and to the third floor, there is the master bedroom with an en-suite shower room.

#### **ENTRANCE HALLWAY**

3.12m x 1.63m (10' 3" x 5' 4") Wood effect laminate flooring, stairs to first floor, radiator.

#### CLOAKROOM

1.47m x 0.83m (4' 10" x 2' 9") Wood effect laminate flooring, window to front, radiator, low level WC wash hand basin.

## KITCHEN

2.92m x 1.82m (9' 7" x 6') A range of wall and base units with worktops over, stainless steel sink and drainer with mixer tap, wall mounted gas fired central heating boiler, window to front, built in electric oven with 4 ring gas hob and extractor over, plumbing and space for automatic washing machine and space for fridge freezer.

## SITTING ROOM/DINING ROOM

4.52m x 3.91m (14' 10" x 12' 10") Wood effect laminate flooring, window to side, 2 x radiatirs patio doors leading to garden, TV and telephone point.

#### FIRST FLOOR LANDING

Fitted carpet, storage cupboard with fitted shelves.

## **BEDROOM 2**

2.88m x 2.50m (9' 5" x 8' 2") Fitted carpet, window to front, radiator, built in wardrobe with hanging rail and shelf.

#### **BEDROOM 3**

2.88m x 2.16m (9' 5" x 7' 1") Fitted carpet, window to rear.

#### BATHROOM

Wood effect laminate flooring, window to side, panelled bath with chrome taps, pedestal wash hand basin with chrome taps, white low level WC, radiator.

## **BEDROOM 1**

3.92m x 3.35m (12' 10" x 11') Wood effect laminate flooring, dorma window to front, radiator, airing cupboard housing hot water tank.

## **EN-SUITE SHOWER ROOM**

2.08m x 1.74m (6' 10" x 5' 9") Wood effect laminate flooring, corner shower cubicle, low level WC, pedestal wash hand basin, radiator, Velux window to rear.