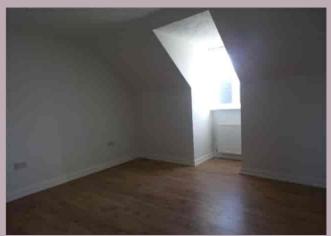

## **BEDROOM 1**

3.92m x 3.35m (12' 10" x 11') Wood effect laminate flooring, dorma window to front, radiator, airing cupboard housing hot water tank.