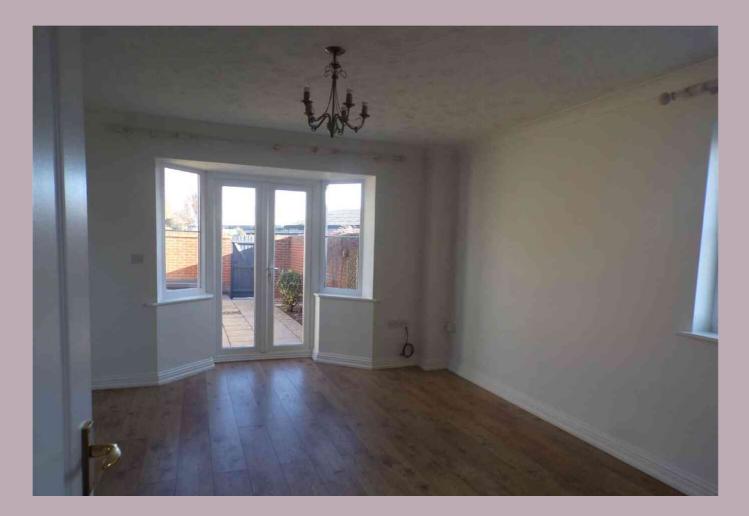

## SITTING ROOM/DINING ROOM

4.52m x 3.91m (14' 10" x 12' 10") Wood effect laminate flooring, window to side, 2 x radiatirs patio doors leading to garden, TV and telephone point.