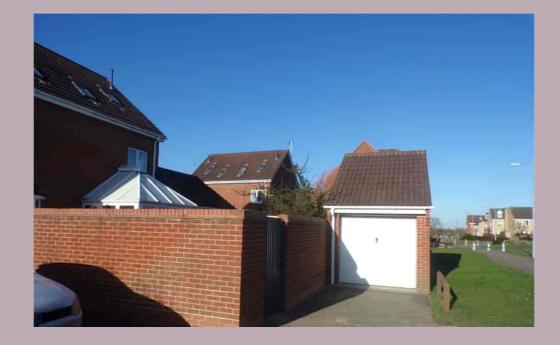

## GARAGE

Up and over garage door

## OUTSIDE

To the front of the property is a low maintenance garden. To the rear of the property is an enclosed rear garden, mainly laid to patio with raised beds and rear gate leading to garage and driveway.