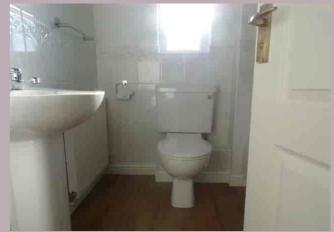

#### BATHROOM

Wood effect laminate flooring, window to side, panelled bath with chrome taps, pedestal wash hand basin with chrome taps, white low level WC, radiator.