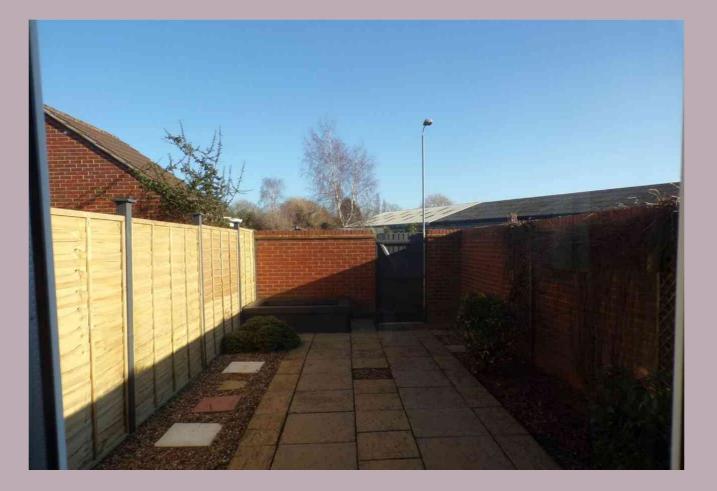

## OUTSIDE

To the front of the property is a low maintenance garden. To the rear of the property is an enclosed rear garden, mainly laid to patio with raised beds and rear gate leading to garage and driveway.