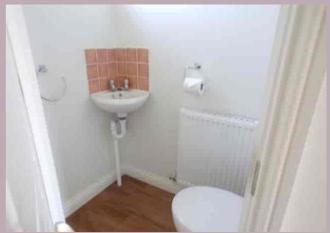

#### CLOAKROOM

1.47m x 0.83m (4' 10" x 2' 9") Wood effect laminate flooring, window to front, radiator, low level WC wash hand basin.