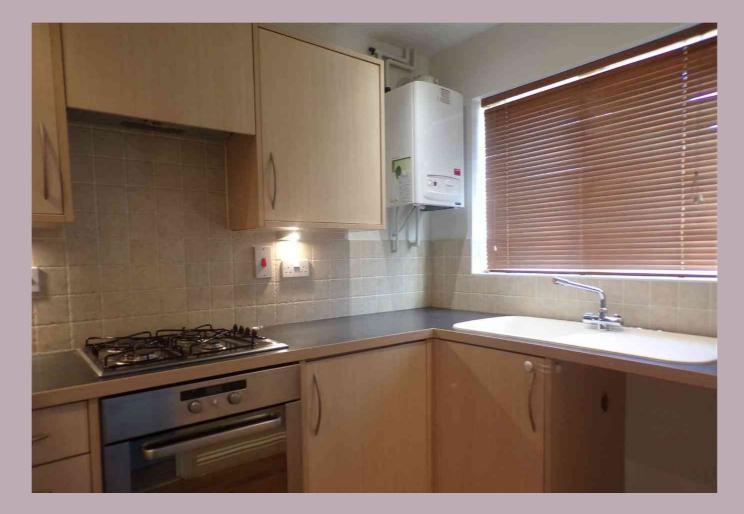

## KITCHEN

2.92m x 1.82m (9' 7" x 6') A range of wall and base units with worktops over, stainless steel sink and drainer with mixer tap, wall mounted gas fired central heating boiler, window to front, built in electric oven with 4 ring gas hob and extractor over, plumbing and space for automatic washing machine and space for fridge freezer.