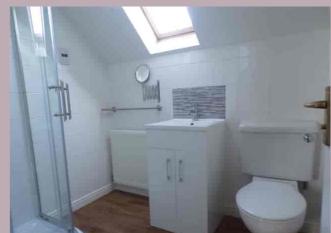

## **EN-SUITE SHOWER ROOM**

2.08m x 1.74m (6' 10" x 5' 9") Wood effect laminate flooring, corner shower cubicle, low level WC, pedestal wash hand basin, radiator, Velux window to rear.