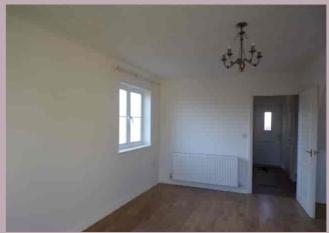

## **BEDROOM 2**

2.88m x 2.50m (9' 5" x 8' 2") Fitted carpet, window to front, radiator, built in wardrobe with hanging rail and shelf.

#### **BEDROOM 3**

2.88m x 2.16m (9' 5" x 7' 1") Fitted carpet, window to rear.