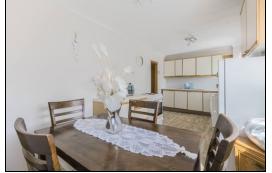

leading to the first floor. Bright lounge with open outlook to front. Dining kitchen fitted with top and base units. Ample room for dining. Rear storage area. On the first floor there is a top hallway. Bedroom 1 is a spacious double room with wall to wall fitted wardrobe. Further storage cupboard. Open views. Bedroom 2 is a further double room with storage wardrobe. Recently fitted shower room with corner shower cubicle, vanity unit housing WC and sink. Garden to front laid with chips. Monoblock driveway. Enclosed garden to rear laid with slabs and grass. Shed. The property also benefits from double glazing and gas central heating. Early viewing is highly recommended on this property.

## **Ground Floor**

#### Entrance



#### Lounge



3.8m x 3.88m (12' 6" x 12' 9")

# Kitchen/Dining





2.49m x 5.68m (8' 2" x 18' 8")

Porch/Storage

# First Floor

Top Hall



# Bedroom 1



3.11m x 4.08m (10' 2" x 13' 5")

Bedroom 2



3.31m x 3.78m (10' 10" x 12' 5")

### Shower Room





1.73m x 1.82m (5' 8" x 6' 0")

### Gardens



# SONIC TAPE

All measurements have been taken using a sonic tape measure and therefore, may be subject to a small margin of error.

## MEASUREMENTS

All measurements are approximate.

#### APPLIANCES/SERVICES

The mention of any appliances and/or services within these Sales Particulars does not imply they are in fully working order.

### MORTGAGE & FINANCIAL ADVICE

Qualified Mortgage and Financial Consultants can provide you with up to the minute information on many of the rates available. To arrange an appointment telephone this office. YOUR HOME IS AT