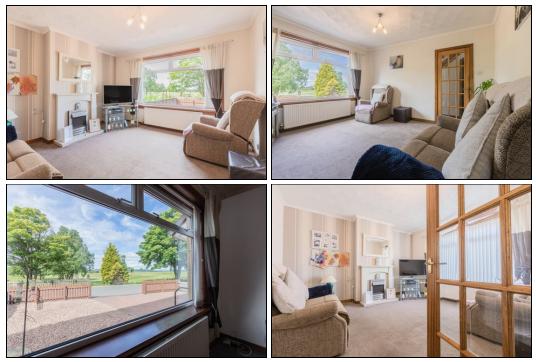

y briefly comprises of - Entrance hallway with stairs leading to the first floor. Bright lounge with open outlook to front. Dining kitchen fitted with top and base units. Ample room for dining. Rear storage area. On the first floor there is a top hallway. Bedroom 1 is a spacious double room with wall to wall fitted wardrobe. Further storage cupboard. Open views. Bedroom 2 is a further double room with storage wardrobe. Recently fitted shower room with corner shower cubicle, vanity unit housing WC and sink. Garden to front laid with chips. Monoblock driveway. Enclosed garden to rear laid with slabs and grass. Shed. The property also benefits from double glazing and gas central heating. Early viewing is highly recommended on this property.

## **Ground Floor**

#### Entrance



#### Lounge



3.8m x 3.88m (12' 6" x 12' 9")

# Kitchen/Dining





2.49m x 5.68m (8' 2" x 18' 8")

Porch/Storage

# First Floor

Top Hall



# Bedroom 1



3.11m x 4.08m (10' 2" x 13' 5")

Bedroom 2



3.31m x 3.78m (10' 10" x 12' 5")

### Shower Room





1.73m x 1.82m (5' 8" x 6' 0")

### Gardens



# SONIC TAPE

All measurements have been taken using a sonic tape measure and therefore, may be subject to a small margin of error.

## MEASUREMENTS

All measurements are approximate.

#### APPLIANCES/SERVICES

The mention of any appliances and/or services within these Sales Particulars does not imply they are in fully working order.

### MORTGAGE & FINANCIAL ADVICE

Qualified Mortgage and Financial Consultants can provide you with up to the minute information on many of the rates available. To arrange