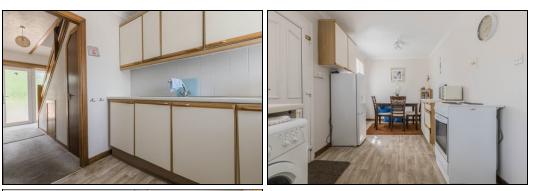

s leading to the first floor. Bright lounge with open outlook to front. Dining kitchen fitted with top and base units. Ample room for dining. Rear storage area. On the first floor there is a top hallway. Bedroom 1 is a spacious double room with wall to wall fitted wardrobe. Further storage cupboard. Open views. Bedroom 2 is a further double room with storage wardrobe. Recently fitted shower room with corner shower cubicle, vanity unit housing WC and sink. Garden to front laid with chips. Monoblock driveway. Enclosed garden to rear laid with slabs and grass. Shed. The property also benefits from double glazing and gas central heating. Early viewing is highly recommended on this property.

## **Ground Floor**

#### Entrance



#### Lounge



3.8m x 3.88m (12' 6" x 12' 9")

# Kitchen/Dining





2.49m x 5.68m (8' 2" x 18' 8")

Porch/Storage

# First Floor

Top Hall



# Bedroom 1



3.11m x 4.08m (10' 2" x 13' 5")

Bedroom 2



3.31m x 3.78m (10' 10" x 12' 5")

### Shower Room





1.73m x 1.82m (5' 8" x 6' 0")

### Gardens



# SONIC TAPE

All measurements have been taken using a sonic tape measure and therefore, may be subject to a small margin of error.

## MEASUREMENTS

All measurements are approximate.

#### APPLIANCES/SERVICES

The mention of any appliances and/or services within these Sales Particulars does not imply they are in fully working order.

### MORTGAGE & FINANCIAL ADVICE

Qualified Mortgage and Financial Consultants can provide you with up to the minute information on many of the rates available. To arrange an appointment telephone this office. YOUR HOME IS A