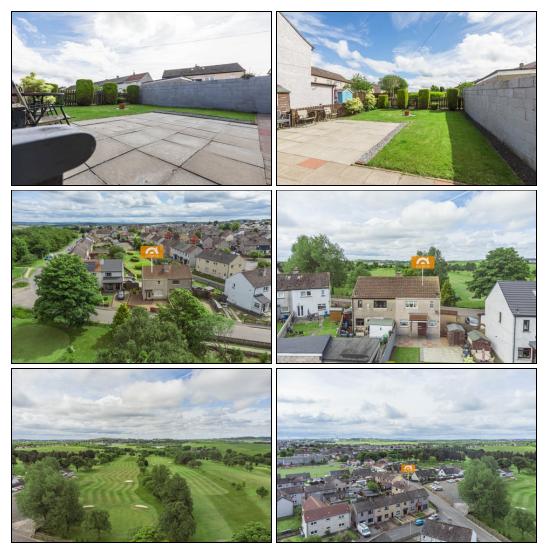

m with wall to wall fitted wardrobe. Further storage cupboard. Open views. Bedroom 2 is a further double room with storage wardrobe. Recently fitted shower room with corner shower cubicle, vanity unit housing WC and sink. Garden to front laid with chips. Monoblock driveway. Enclosed garden to rear laid with slabs and grass. Shed. The property also benefits from double glazing and gas central heating. Early viewing is highly recommended on this property.

## **Ground Floor**

#### Entrance



#### Lounge



3.8m x 3.88m (12' 6" x 12' 9")

# Kitchen/Dining





2.49m x 5.68m (8' 2" x 18' 8")

Porch/Storage

# First Floor

Top Hall



# Bedroom 1



3.11m x 4.08m (10' 2" x 13' 5")

Bedroom 2



3.31m x 3.78m (10' 10" x 12' 5")

### Shower Room





1.73m x 1.82m (5' 8" x 6' 0")

### Gardens



# SONIC TAPE

All measurements have been taken using a sonic tape measure and therefore, may be subject to a small margin of error.

## MEASUREMENTS

All measurements are approximate.

#### APPLIANCES/SERVICES

The mention of any appliances and/or services within these Sales Particulars does not imply they are in fully working order.

### MORTGAGE & FINANCIAL ADVICE

Qualified Mortgage and Financial Consultants can provide you with up to the minute information on many of the rates available. To arrange an appointment telephone this office. YOUR HOME IS AT RISK IF YOU DO NOT KEEP UP REPAYMENTS ON A MORTGAGE OR OTHER LOANS SECURED ON IT. Full written quotation available on request. A suitable life policy may be required. Loans are subject to status. Minimum age 18.

#### FREE VALUATION

Ho