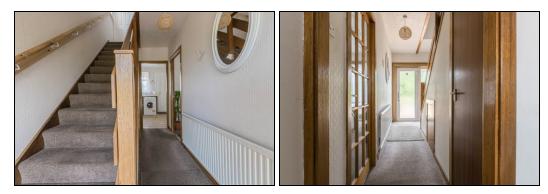

er. The property briefly comprises of - Entrance hallway with stairs leading to the first floor. Bright lounge with open outlook to front. Dining kitchen fitted with top and base units. Ample room for dining. Rear storage area. On the first floor there is a top hallway. Bedroom 1 is a spacious double room with wall to wall fitted wardrobe. Further storage cupboard. Open views. Bedroom 2 is a further double room with storage wardrobe. Recently fitted shower room with corner shower cubicle, vanity unit housing WC and sink. Garden to front laid with chips. Monoblock driveway. Enclosed garden to rear laid with slabs and grass. Shed. The property also benefits from double glazing and gas central heating. Early viewing is highly recommended on this property.

## **Ground Floor**

#### Entrance



#### Lounge



3.8m x 3.88m (12' 6" x 12' 9")

# Kitchen/Dining





2.49m x 5.68m (8' 2" x 18' 8")

Porch/Storage

# First Floor

Top Hall



# Bedroom 1



3.11m x 4.08m (10' 2" x 13' 5")

Bedroom 2



3.31m x 3.78m (10' 10" x 12' 5")

### Shower Room





1.73m x 1.82m (5' 8" x 6' 0")

### Gardens



# SONIC TAPE

All measurements have been taken using a sonic tape measure and therefore, may be subject to a small margin of error.

## MEASUREMENTS

All measurements are approximate.

#### APPLIANCES/SERVICES

The mention of any appliances and/or services within these Sales Particulars does not imply they are in fully working order.

### MORTGAGE & FINANCIAL ADVICE

Qualified Mortgage and Financial Consultants can provide you with up to the minute information on many of the rates availab