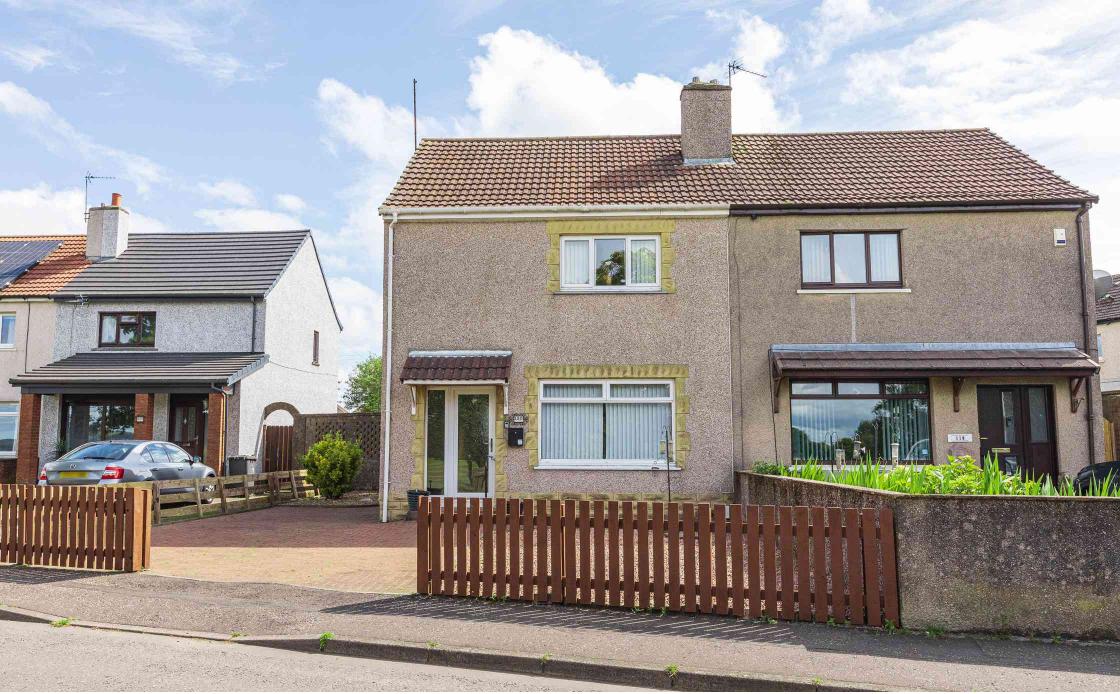

Offers in the region of £120,000 120 Cartmore Road, Lochgelly, Fife, KY5 9PB

# 120 Cartmore Road, Lochgelly, Fife, KY5 9PB

Delmor are delighted to be marketing this well presented Semi Detached Villa set in a much sought after location. Lochgelly has a host of amenities including shopping, schooling and there is also a golf course. There is a train station and close links to the A92 for the commuter. The property briefly comprises of - Entrance hallway with stairs leading to the first floor. Bright lounge with open outlook to front. Dining kitchen fitted with top and base units. Ample room for dining. Rear storage area. On the first floor there is a top hallway. Bedroom 1 is a spacious double room with wall to wall fitted wardrobe. Further storage cupboard. Open views. Bedroom 2 is a further double room with storage wardrobe. Recently fitted shower room with corner shower cubicle, vanity unit housing WC and sink. Garden to front laid with chips. Monoblock driveway. Enclosed garden to rear laid with slabs and grass. Shed. The property also benefits from double glazing and gas central heating. Early viewing is highly recommended on this property.