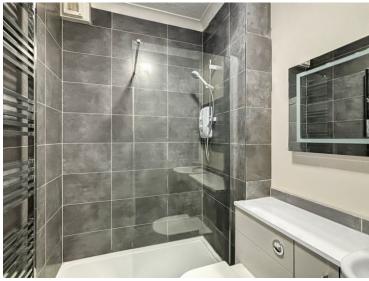

## Shower Room

Tiled floor and part tiled walls, wall hung towel rail, wall mounted extractor fan, vanity basin unit and WC, walk in shower cubicle.