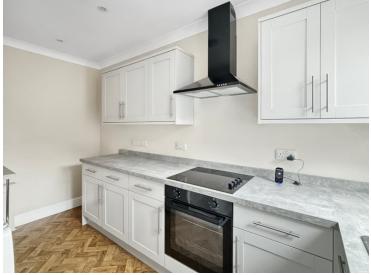

## **Kitchen**

Double glazed window to side, inset spot lights, fitted kitchen with range of wall and base units, laminate worktop, breakfast bar, integrated stainless steel sink right hand drainer, integrated oven, over-head cooker hood, electric hob, space for washing machine and fridge freezer.