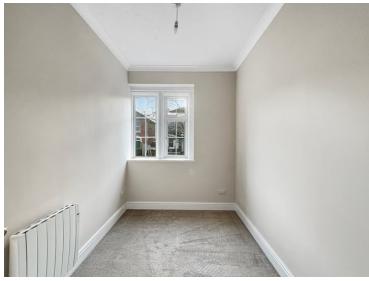

#### Bedroom

Double glazed window to front, electric radiator.

## Living Room

Double glazed window to front, electric radiator, storage cupboard.