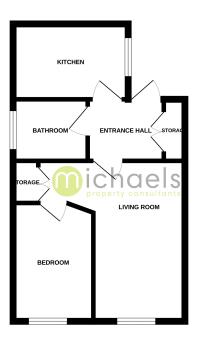

#### Floorplans

GROUND FLOOR 348 sq.ft. (32.3 sq.m.) approx

TOTAL FLOOR AREA: 348 sq.ft. (32.3 sq.m.) approx. Whild every attempt has been made to ensure the accuracy of the floorplan contained here, measurements of doors, windows, noors and any opher liters are approximate and no responsibility is taken for any enors, omission or mis-statement. This plan is for ibustrative purposes only and should be used as such by any oppercive purchase. The services, systems and applaneers show have no these nested and no guarate