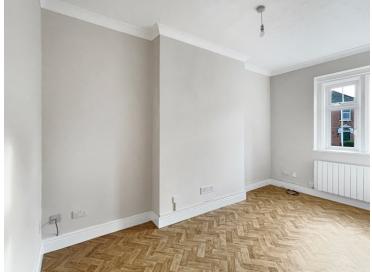

## Living Room

Double glazed window to front, electric radiator, storage cupboard.

#### Bedroom

Double glazed window to front, electric radiator.