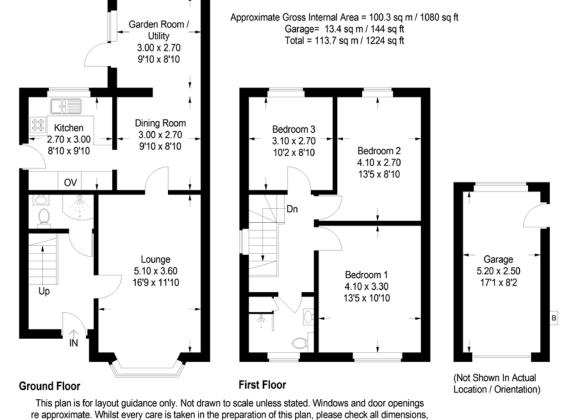

### **AT A GLANCE**

- Superbly remodelled, upgraded and improved semidetached home.
- Around 1,080 sq. ft. of comfortable, well-planned accommodation.
- Generous lounge and separate dining/breakfast room.
- Garden room to the rear with extensive glazing and air-conditioning.
- Recently refitted and recrafted kitchen with quality cabinets and appliances.

## THE PROPERTY

This fine contemporary semi-detached home is perfectly positioned in an enviable location within walking distance of all local shops and amenities, including Kimbolton School.

The property has been extended, remodelled and refreshed by the present owner to offer superbly spacious and light accommodation, along with important upgrades including replacement windows, repositioned exterior boiler, air conditioner, solar panel system and Invictus luxury vinyl flooring throughout the ground floor.

There are three excellent bedrooms and two fully refitted bathrooms on the ground and first floors.