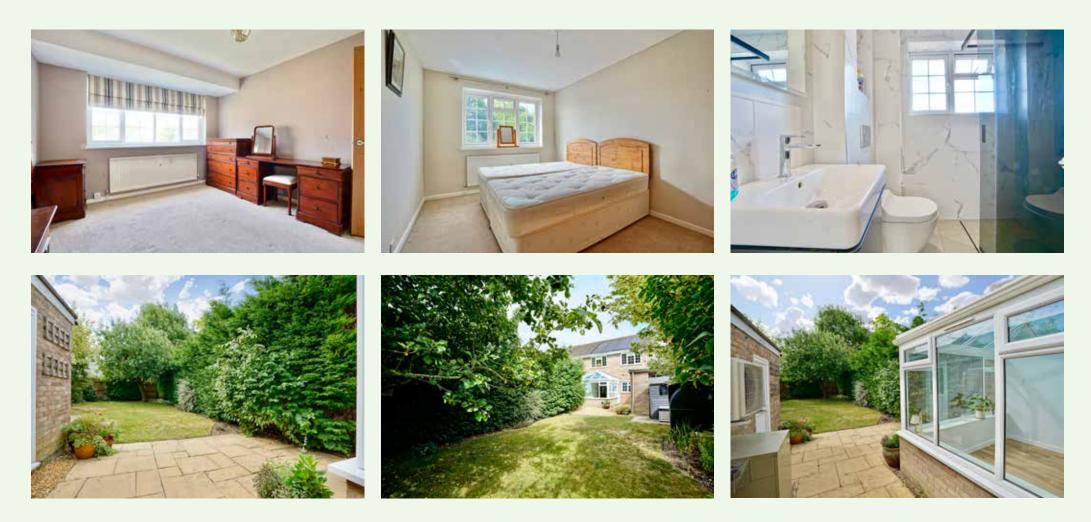

- Three bedrooms, two remodelled and refitted shower rooms.
- Delightfully private rear garden with pleasant south-easterly aspect.
- Garage and ample off-road parking.
- Solar panel system with inverter.
- Attractive cul-de-sac location within walking distance of local schools, High Street and amenities.

The generous living space is ideal for relaxing or entertaining and features a delightful garden room with extensive glazing and door opening onto the patio. The kitchen has been fully refitted with comprehensive range of cabinets and appliances tom include Neff oven and hob; integrated dishwasher, washing machine and fridge/freezer.

There are three excellent bedrooms and two fully refitted bathrooms on the ground and first floors.