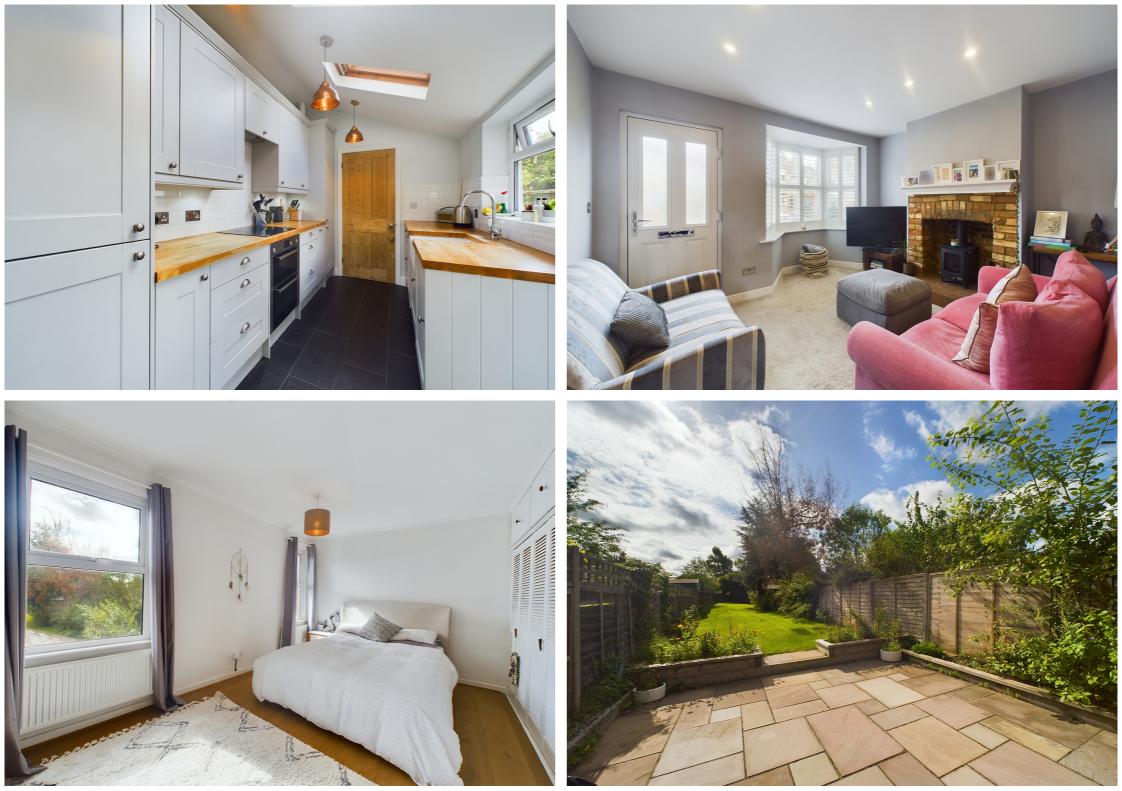

## COUNTRY PROPERTIES

0

Offered to the market in immaculate condition, this wonderful two bedroom house is located in the highly sought after SG4 9 postcode area of Hitchin.

Accommodation comprises of living room, dining room, bright modern kitchen with fitted appliances, underfloor heating and skylights, modern shower room suite with underfloor heating and two generous double bedrooms.

To the outside is a generous Southerly facing enclosed rear garden with large patio space. The property further benefits from gas central heating and double glazing throughout. There is on road parking available to the front of the property.