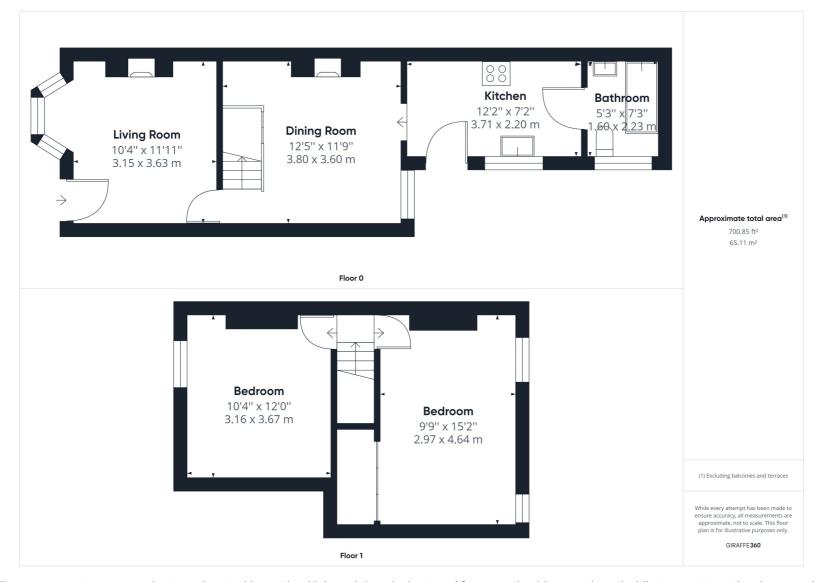

## COUNTRY PROPERTIES

0

Offered to the market in immaculate condition, this wonderful two bedroom house is located in the highly sought after SG4 9 postcode area of Hitchin.

Accommodation comprises of living room, dining room, bright modern kitchen with fitted appliances, underfloor heating and skylights, modern shower room suite with underfloor heating and two generous double bedrooms.

To the outside is a generous Southerly facing enclosed rear garden with large patio space. The property further benefits from gas central heating and double glazing throughout. There is on road parking available to the front of the property.

All measurements are approximate and quoted in metric with imperial equivalents and for general guidance only and whilst every attempt has been made to ensure accuracy, they must not be relied on. The fixtures, fittings and appliances referred to have not been tested and therefore no guarantee can be given and that they are in working order. Internal photographs are reproduced for general information and it must not be inferred that any item shown is included with the property. For a free valuation, contact the numbers listed on the brochure.