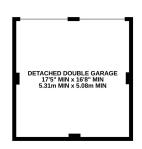

## Description

This detached family home offers ample living space with the benefit of four double bedrooms, kitchen/diner, study, garage and off-road parking. The ground floor accommodation is comprised of a dual aspect sitting room, a spacious open plan kitchen/diner, study, utility, under stair storage, and a cloakroom. Four double bedrooms, one of which includes an en-suite shower room, a family bathroom, and an airing cupboard are situated on the first floor. The property features a walled garden to the rear, with side and rear pedestrian access. Driveway parking for multiple vehicles is also situated to the rear of the property, leading to a double garage with power and light.

#### **Features**

- Sitting room, kitchen/diner room and a study
- Four DOUBLE bedrooms
- En-suite shower room and family bathroom
- Utility and Cloakroom WC
- Walled garden with side and rear pedestrian access
- Ample OFF ROAD PARKING and DOUBLE GARAGE
- Management fees will apply for this development, to cover costs for communal spaces
- Freehold Council Tax Band D