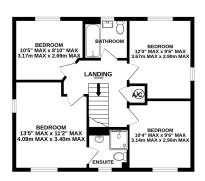

## Description

This detached family home offers ample living space with the benefit of four double bedrooms, kitchen/diner, study, garage and off-road parking. The ground floor accommodation is comprised of a dual aspect sitting room, a spacious open plan kitchen/diner, study, utility, under stair storage, and a cloakroom. Four double bedrooms, one of which includes an en-suite shower room, a family bathroom, and an airing cupboard are situated on the first floor. The property features a walled garden to the rear, with side and rear pedestrian access. Driveway parking for multiple vehicles is also situated to the rear of the property, leading to a double garage with power and light.

#### **Features**

- Sitting room, kitchen/diner room and a study
- Four DOUBLE bedrooms
- En-suite shower room and family bathroom
- Utility and Cloakroom WC
- Walled garden with side and rear pedestrian access
- Ample OFF ROAD PARKING and DOUBLE GARAGE
- Management fees will apply for this development, to cover costs for communal spaces
- Freehold Council Tax Band D