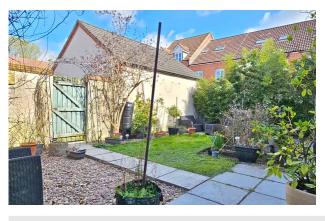

## Description

This detached family home offers ample living space with the benefit of four double bedrooms, kitchen/diner, study, garage and off-road parking. The ground floor accommodation is comprised of a dual aspect sitting room, a spacious open plan kitchen/diner, study, utility, under stair storage, and a cloakroom. Four double bedrooms, one of which includes an en-suite shower room, a family bathroom, and an airing cupboard are situated on the first floor. The property features a walled garden to the rear, with side and rear pedestrian access. Driveway parking for multiple vehicles is also situated to the rear of the property, leading to a double garage with power and light.

#### **Features**

- Sitting room, kitchen/diner room and a study
- Four DOUBLE bedrooms
- En-suite shower room and family bathroom
- Utility and Cloakroom WC
- Walled garden with side and rear pedestrian access
- Ample OFF ROAD PARKING and DOUBLE GARAGE
- Management fees will apply for this development, to cover costs for communal spaces
- Freehold Council Tax Band D