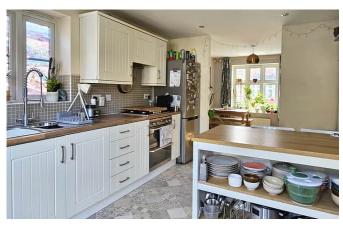

## Description

This detached family home offers ample living space with the benefit of four double bedrooms, kitchen/diner, study, garage and off-road parking. The ground floor accommodation is comprised of a dual aspect sitting room, a spacious open plan kitchen/diner, study, utility, under stair storage, and a cloakroom. Four double bedrooms, one of which includes an en-suite shower room, a family bathroom, and an airing cupboard are situated on the first floor. The property features a walled garden to the rear, with side and rear pedestrian access. Driveway parking for multiple vehicles is also situated to the rear of the property, leading to a double garage with power and light.