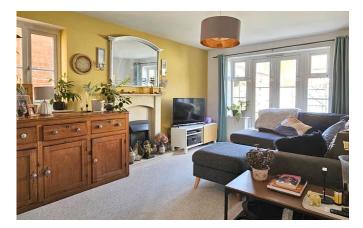

## Description

This detached family home offers ample living space with the benefit of four double bedrooms, kitchen/diner, study, garage and off-road parking. The ground floor accommodation is comprised of a dual aspect sitting room, a spacious open plan kitchen/diner, study, utility, under stair storage, and a cloakroom. Four double bedrooms, one of which includes an en-suite shower room, a family bathroom, and an airing cupboard are situated on the first floor. The property features a walled garden to the rear, with side and rear pedestrian access. Driveway parking for multiple vehicles is also situated to the rear of the property, leading to a double garage with power and light.