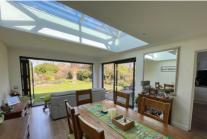

Accommodation on the ground floor comprises; a welcoming entrance hall, a living room with log burning stove, a fully fitted kitchen/breakfast room with vaulted ceiling, a large dining/family room with ceiling lantern and bi-fold doors opening out to the mature rear garden, a further family room which is currently being used a bedroom and a downstairs shower room. Upstairs, there are four generous bedrooms. The main bedroom benefits from an ensuite shower room and the fourth bedroom has a dressing/study room. The family bathroom has been refitted to a modern-contemporary style.

## **Guide Price £850,000 Freehold**

- BI-FOLD DOORS ONTO LARGE REAR GARDEN
- LIVING ROOM WITH LOG BURNING STOVE
- FOUR/FIVE BEDROOMS
- KITCHEN/BREAKFAST ROOM WITH VAULTED CEILING
- THREE BATH/SHOWER ROOMS INCLUDING ENSUITE
- LARGE GATED DRIVEWAY