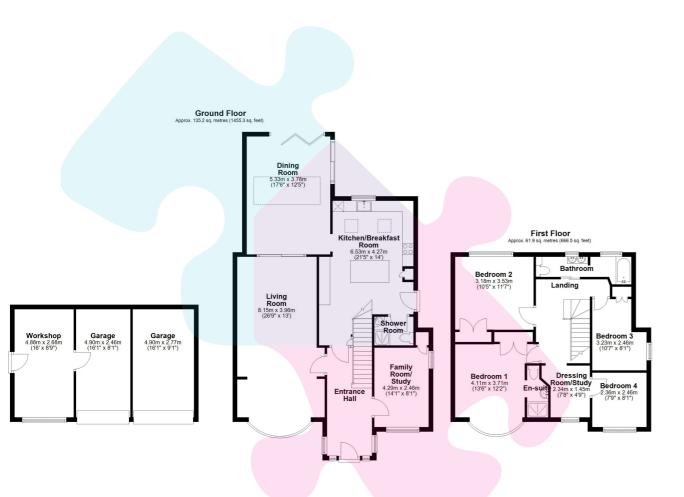

Accommodation on the ground floor comprises; a welcoming entrance hall, a living room with log burning stove, a fully fitted kitchen/breakfast room with vaulted ceiling, a large dining/family room with ceiling lantern and bi-fold doors opening out to the mature rear garden, a further family room which is currently being used a bedroom and a downstairs shower room. Upstairs, there are four generous bedrooms. The main bedroom benefits from an ensuite shower room and the fourth bedroom has a dressing/study room. The family bathroom has been refitted to a modern-contemporary style.

Total area: approx. 197.1 sq. metres (2121.9 sq. feet)

Floorplan is for Illustration purposes only. All measurements are approximate and should be verified. Total Floor Area includes any garages, outhouses or ancillary buildings shown on the floorplan. EPC and Floorplan prod