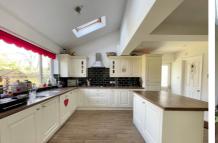

Accommodation on the ground floor comprises; a welcoming entrance hall, a living room with log burning stove, a fully fitted kitchen/breakfast room with vaulted ceiling, a large dining/family room with ceiling lantern and bi-fold doors opening out to the mature rear garden, a further family room which is currently being used a bedroom and a downstairs shower room. Upstairs, there are four generous bedrooms. The main bedroom benefits from an ensuite shower room and the fourth bedroom has a dressing/study room. The family bathroom has been refitted to a modern-contemporary style.

## **Guide Price £850,000 Freehold**

- BI-FOLD DOORS ONTO LARGE REAR GARDEN
- LIVING ROOM WITH LOG BURNING STOVE
- FOUR/FIVE BEDROOMS
- KITCHEN/BREAKFAST ROOM WITH VAULTED CEILING
- THREE BATH/SHOWER ROOMS INCLUDING ENSUITE
- LARGE GATED DRIVEWAY