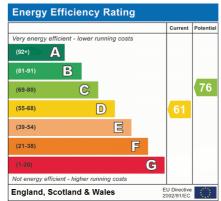

Total area: approx. 197.1 sq. metres (2121.9 sq. feet)

Floorplan is for Illustration purposes only. All measurements are approximate and should be verified. Total Floor Area includes any garages, outhouses or ancillary buildings shown on the floorplan. EPC and Floorplan prod