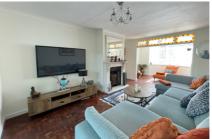

Accommodation on the ground floor comprises; a welcoming entrance hall, a living room with log burning stove, a fully fitted kitchen/breakfast room with vaulted ceiling, a large dining/family room with ceiling lantern and bi-fold doors opening out to the mature rear garden, a further family room which is currently being used a bedroom and a downstairs shower room. Upstairs, there are four generous bedrooms. The main bedroom benefits from an ensuite shower room and the fourth bedroom has a dressing/study room. The family bathroom has been refitted to a modern-contemporary style.