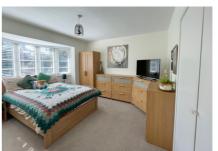

Accommodation on the ground floor comprises; a welcoming entrance hall, a living room with log burning stove, a fully fitted kitchen/breakfast room with vaulted ceiling, a large dining/family room with ceiling lantern and bi-fold doors opening out to the mature rear garden, a further family room which is currently being used a bedroom and a downstairs shower room. Upstairs, there are four generous bedrooms. The main bedroom benefits from an ensuite shower room and the fourth bedroom has a dressing/study room. The family bathroom has been refitted to a modern-contemporary style.