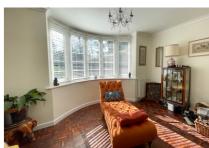

Accommodation on the ground floor comprises; a welcoming entrance hall, a living room with log burning stove, a fully fitted kitchen/breakfast room with vaulted ceiling, a large dining/family room with ceiling lantern and bi-fold doors opening out to the mature rear garden, a further family room which is currently being used a bedroom and a downstairs shower room. Upstairs, there are four generous bedrooms. The main bedroom benefits from an ensuite shower room and the fourth bedroom has a dressing/study room. The family bathroom has been refitted to a modern-contemporary style.

## **Guide Price £850,000 Freehold**

- BI-FOLD DOORS ONTO LARGE REAR GARDEN
- LIVING ROOM WITH LOG BURNING STOVE
- FOUR/FIVE BEDROOMS
- KITCHEN/BREAKFAST ROOM WITH VAULTED CEILING
- THREE BATH/SHOWER ROOMS INCLUDING ENSUITE
- LARGE GATED DRIVEWAY