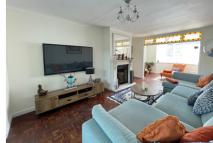

Accommodation on the ground floor comprises; a welcoming entrance hall, a living room with log burning stove, a fully fitted kitchen/breakfast room with vaulted ceiling, a large dining/family room with ceiling lantern and bi-fold doors opening out to the mature rear garden, a further family room which is currently being used a bedroom and a downstairs shower room. Upstairs, there are four generous bedrooms. The main bedroom benefits from an ensuite shower room and the fourth bedroom has a dressing/study room. The family bathroom has been refitted to a modern-contemporary style.