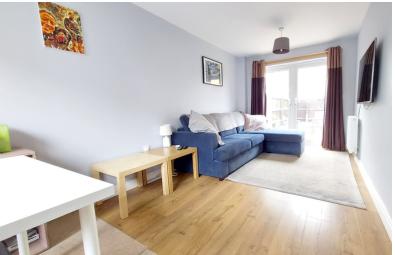

#### LOUNGE

17' 10" x 8' 8" (5.44m x 2.64m) (approx.) UPVC French doors to **OUTSIDE** garden, radiator, TV point and UPVC window to front.