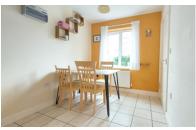

#### KITCHEN/DINER

17' 10" x 7' 4" (5.44m x 2.24m) (approx.) Fitted with a range of base and eye level units, gas hob, integrated oven, extractor fan, plumbing and space for dishwasher, sink unit with mixer tap, tiled flooring, two radiators, TV point and UPVC windows to front and rear.