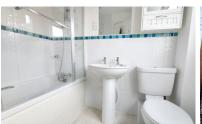

#### **BATHROOM**

bath with mixer tap and shower over, extractor fan, radiator and UPVC window to rear.

The front garden has mature shrubs, gravel area and a driveway to the side leading to the garage.

Fitted with a two piece suite comprising WC and wash hand basin. The enclosed rear garden is mainly laid to lawn, it has a paved patio area and gated side access.