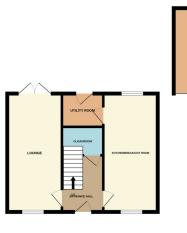

#### **ENTRANCE HALLWAY**

Stairs to first floor landing, radiator and part glazed door with side Fitted with a three piece suite comprising WC, wash hand basin and screens.

#### LOUNGE

17' 10" x 8' 8" (5.44m x 2.64m) (approx.) UPVC French doors to **OUTSIDE** garden, radiator, TV point and UPVC window to front.

#### **CLOAKROOM**

radiator and extractor fan.

#### KITCHEN/DINER

17' 10" x 7' 4" (5.44m x 2.24m) (approx.) Fitted with a range of base and eye level units, gas hob, integrated oven, extractor fan, plumbing and space for dishwasher, sink unit with mixer tap, tiled flooring, two radiators, TV point and UPVC windows to front and rear.

#### **UTILITY**

6' 4" x 5' 1" (1.93m x 1.55m) (approx.) Wall mounted boiler, plumbing and space for dishwasher, extractor fan and part glazed door to