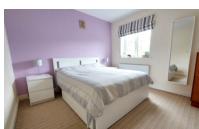

#### **BEDROOM ONE**

11' 0" x 9' 6" (3.35m x 2.90m) (approx.) UPVC window to front, radiator and built in double wardrobe.

### **BEDROOM TWO**

12' 7" x 9' 1" (3.84m x 2.77m) (approx.) UPVC window to front, radiator, built in double wardrobes and cupboard.

#### **BEDROOM THREE**

8' 2" x 7' 5" (2.49m x 2.26m) (approx.) UPVC window to rear and radiator.