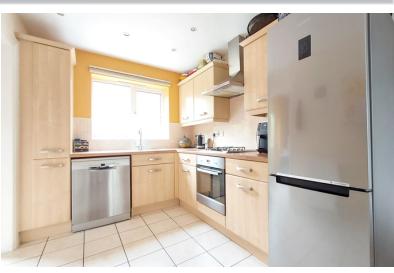

#### KITCHEN/DINER

17' 10" x 7' 4" (5.44m x 2.24m) (approx.) Fitted with a range of base and eye level units, gas hob, integrated oven, extractor fan, plumbing and space for dishwasher, sink unit with mixer tap, tiled flooring, two radiators, TV point and UPVC windows to front and rear.