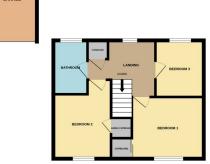

#### STAIRS TO FIRST FLOOR LANDING

UPVC window to rear, radiator, built in cupboard and access to loft.

#### **BEDROOM ONE**

11' 0" x 9' 6" (3.35m x 2.90m) (approx.) UPVC window to front, radiator and built in double wardrobe.

### **BEDROOM TWO**

12' 7" x 9' 1" (3.84m x 2.77m) (approx.) UPVC window to front, radiator, built in double wardrobes and cupboard.

#### **BEDROOM THREE**

8' 2" x 7' 5" (2.49m x 2.26m) (approx.) UPVC window to rear and radiator.

#### **BATHROOM**

bath with mixer tap and shower over, extractor fan, radiator and UPVC window to rear.

The front garden has mature shrubs, gravel area and a driveway to the side leading to the garage.

Fitted with a two piece suite comprising WC and wash hand basin. The enclosed rear garden is mainly laid to lawn, it has a paved patio area and gated side access.