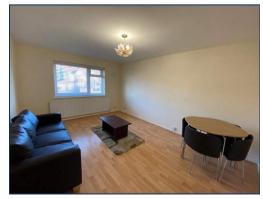

## Lounge

15' 4" x 11' 3" (4.67m x 3.43m) Radiator, laminate flooring, double glazed window, sofa, table & four chairs, coffee table.