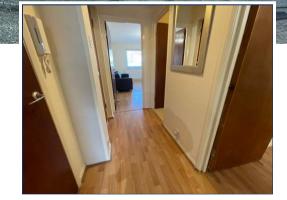

#### **Entrance Hall**

8' 8" x 4' 4" (2.64m x 1.32m) Entryphone, laminate flooring, fitted cupboard.