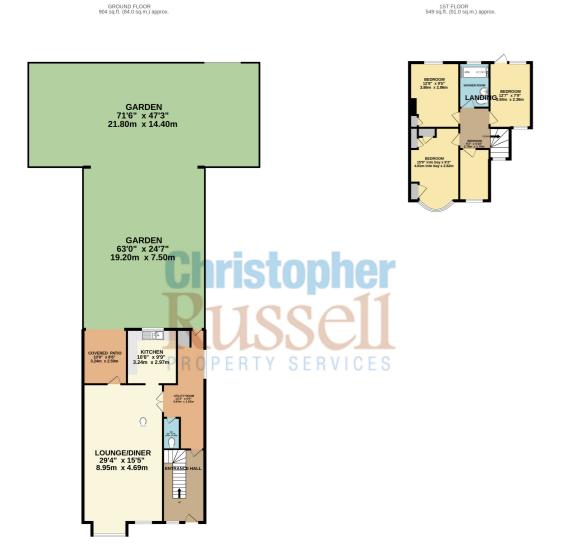

Having already been extended, the property does offer further potential to extend (STPP).

Downstairs, the property comprises a large lounge/diner, kitchen, utility room and WC.

Upstairs, there are four bedrooms and a shower room.

The large rear garden has a covered patio area and opens up into a "T" shape at the back.

There is off street parking to the front for several cars.

Council Tax Band E.