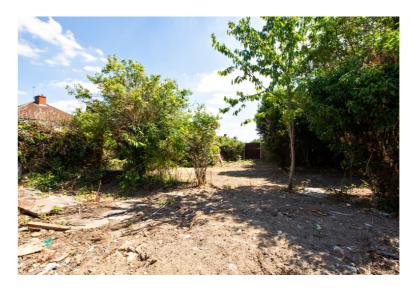

The large rear garden has a covered patio area and opens up into a "T" shape at the back.

There is off street parking to the front for several cars.

Council Tax Band E.