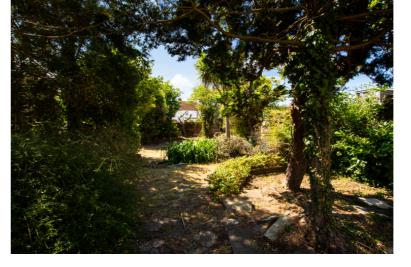

The large rear garden has a covered patio area and opens up into a "T" shape at the back.

There is off street parking to the front for several cars.

Council Tax Band E.