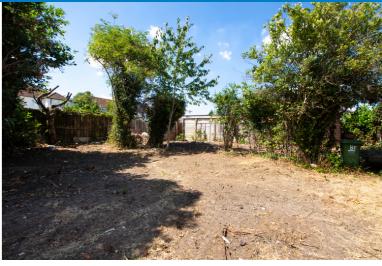

The large rear garden has a covered patio area and opens up into a "T" shape at the back.

There is off street parking to the front for several cars.

Council Tax Band E.