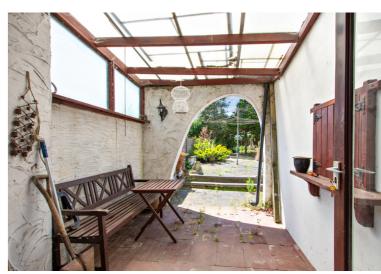

The large rear garden has a covered patio area and opens up into a "T" shape at the back.

There is off street parking to the front for several cars.

Council Tax Band E.