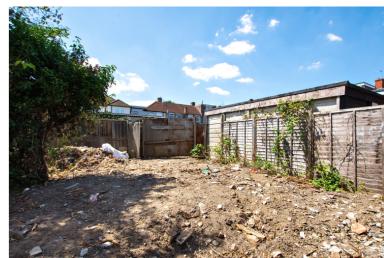

The large rear garden has a covered patio area and opens up into a "T" shape at the back.

There is off street parking to the front for several cars.

Council Tax Band E.