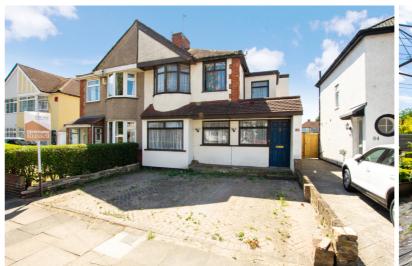

## Penhill Road, Bexley, Kent, DA5 3EL

Christopher Russell LLP. Registered in Cardiff. Partnership No. OC329088

Extended four bedroom semi detached property in need of modernisation with a larger than average garden with rear access, offering great potential to build an annexe or outbuilding.

The large rear garden has a covered patio area and opens up into a "T" shape at the back.

There is off street parking to the front for several cars.

Council Tax Band E.