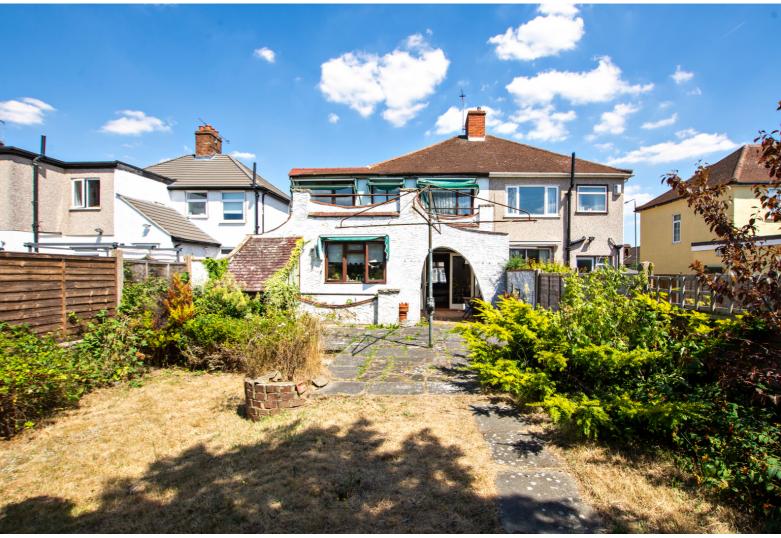

The large rear garden has a covered patio area and opens up into a "T" shape at the back.

There is off street parking to the front for several cars.

Council Tax Band E.