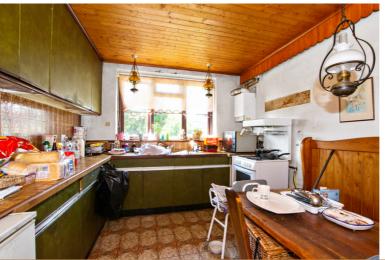

Having already been extended, the property does offer further potential to extend (STPP).

Downstairs, the property comprises a large lounge/diner, kitchen, utility room and WC.

Upstairs, there are four bedrooms and a shower room.