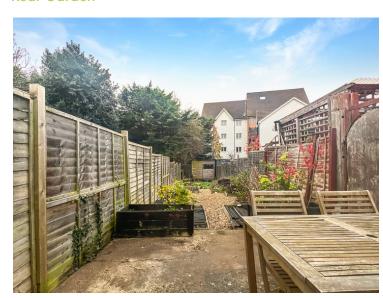

eatures throughout, this well established property represents an ideal purchase for both first time buyers and buy to let investors alike. The internal accommodation comprises an entrance porch, a well appointed sitting room with a feature fireplace, a refitted kitchen/breakfast room, an inner lobby that provides access to the rear garden, a contemporary family bathroom, and two generous bedrooms.





## Property Details.

#### **Ground Floor**

**Entrance Hall** 

Living Room





13' 0" x 10' 6" (3.96m x 3.20m)

#### Kitchen





13'0" x 8'6" (3.96m x 2.59m)

#### **Inner Lobby**

#### Family Bathroom



## Property Details.

#### First Floor

#### **Bedroom One**



13' 0" x 10' 3" (3.96m x 3.12m)

#### **Bedroom Two**



10' 7" x 9' 0" (3.23m x 2.74m)

#### Outside

#### Rear Garden



**Driveway To The Front Of The Dwelling** 

### Property Details.

#### Floorplans



#### Location



We have not carried out a structural survey and the services, appliances and specific fittings have not been tested. All photographs, measurements, floor plans and distances referred to are given as a guide only and should not be relied upon for the purchase of carpets or any other fixtures or fittings. Gardens, roof terraces, balconies and communal gardens as well as tenure and lease details cannot have their accuracy guaranteed for intending purchasers. Lease details, service ground rent (where applicable) are given as a guide only and should be checked and confirmed by your solicitor prior to exchange of contracts.