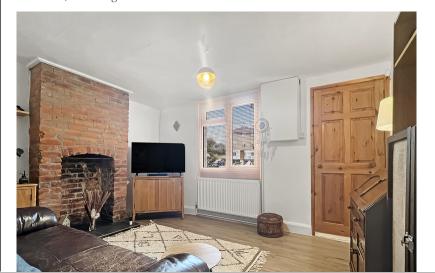

#### **Ground Floor**

**Entrance Hall** 

Living Room

13' 0" x 10' 6" (3.96m x 3.20m)