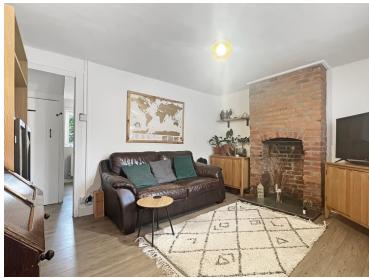

#### **Ground Floor**

**Entrance Hall** 

Living Room

13' 0" x 10' 6" (3.96m x 3.20m)