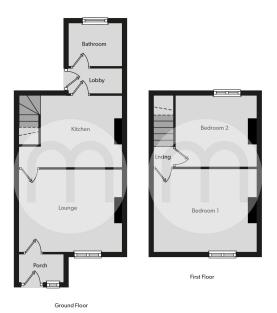

th first time buyers and buy to let investors alike. The internal accommodation comprises an entrance porch, a well appointed sitting room with a feature fireplace, a refitted kitchen/breakfast room, an inner lobby that provides access to the rear garden, a contemporary family bathroom, and two generous bedrooms.





## Property Details.

#### **Ground Floor**

**Entrance Hall** 

Living Room





13' 0" x 10' 6" (3.96m x 3.20m)

#### Kitchen





13'0" x 8'6" (3.96m x 2.59m)

#### **Inner Lobby**

#### Family Bathroom



## Property Details.

#### First Floor

#### **Bedroom One**



13' 0" x 10' 3" (3.96m x 3.12m)

#### **Bedroom Two**



10' 7" x 9' 0" (3.23m x 2.74m)

#### Outside

#### Rear Garden



**Driveway To The Front Of The Dwelling** 

### Property Details.

#### Floorplans



#### Location



We have not carried out a structural survey and the services, appliances and specific fittings have not been tested. All photographs, measurements, floor plans and distances referred to are given as a guide only and should not be relied upon for the purchase of carpets or any other fixtures or fittings. Gardens, roof terraces, balconies and communal gardens as well as tenure and lease details cannot have their accuracy guaranteed for intending purchasers. Lease details, service ground rent (where applicable) are given as a guide only and should be checked and confirmed by your solicitor prior to exchange of contracts.