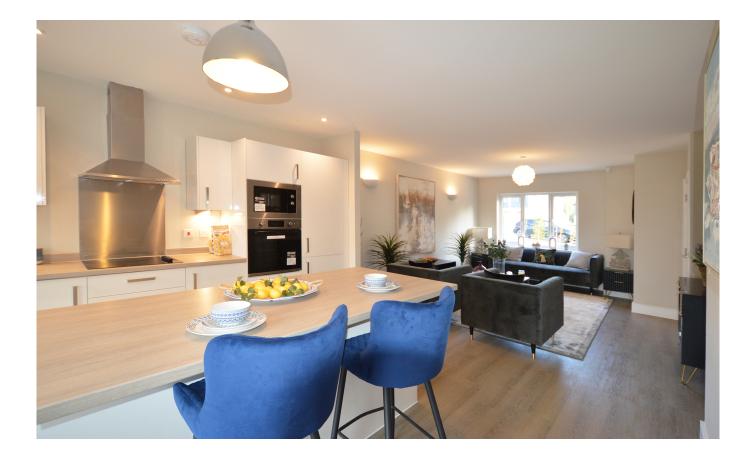

The Rosa' is a stunning four bedroom property offering ample living space throughout. The ground floor benefits from a large family room, incorporating as spacious living space, which flows through to a stylish kitchen, fitted with built in appliances and an array of wall and base units. The ground floor boasts underfloor heating, Amitco luxury vinyl and fitted carpets. Double doors opening to the garden from kitchen and there is also a handy cloakroom. On the first floor you will find three double bedrooms and a family bathroom which is fitted with a bath, shower cubicle, basin and WC. The top floor houses a large double bedroom, including space for a sitting/dressing area and an ensuite shower room.

The property is finished and designed to an exceptionally high standard, making this the perfect family home.