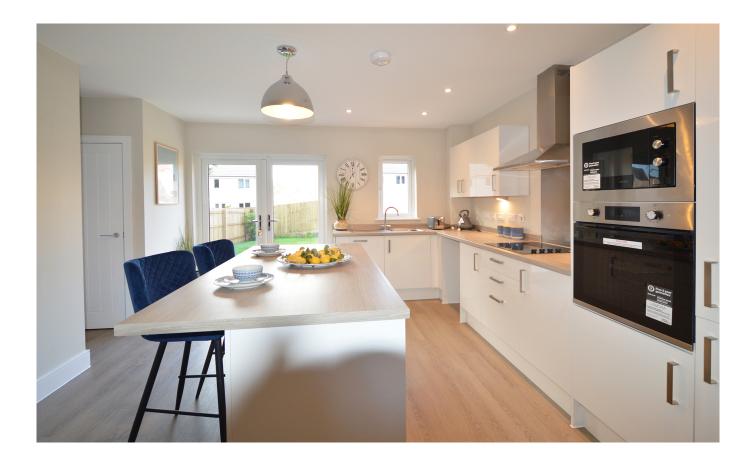

The Rosa' is a stunning four bedroom property offering ample living space throughout. The ground floor benefits from a large family room, incorporating as spacious living space, which flows through to a stylish kitchen, fitted with built in appliances and an array of wall and base units. The ground floor boasts underfloor heating, Amitco luxury vinyl and fitted carpets. Double doors opening to the garden from kitchen and there is also a handy cloakroom. On the first floor you will find three double bedrooms and a family bathroom which is fitted with a bath, shower cubicle, basin and WC. The top floor houses a large double bedroom, including space for a sitting/dressing area and an ensuite shower room.

The property is finished and designed to an exceptionally high standard, making this the perfect family home.