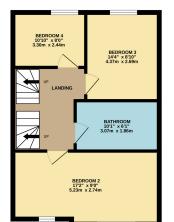

1ST FLOOR 448 sq.ft. (41.7 sq.m.) approx.

BEDROOM 1 13'7" x 9'1" 4.14m x 2.77m

2ND FLOOR 448 sq.ft. (41.7 sq.m.) approx.

TOTAL FLOOR AREA : 1342 sq.ft. (124.7 sq.m.) approx. Whils every attempt has been made to ensure the accuracy of the floorplan contained here, measurements of doors, windows, rooms and any other litens are approximate and no responsibility is taken or nay error, omission or mis-statement. This plan is for illustrative purposes only and should be used as such by any prospective purchaser. The services, systems and applicances shown have no been tested and no guarantee as to their operability or efficiency can be given.