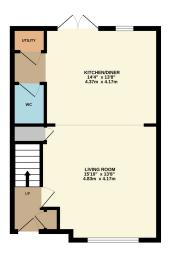

in Cheddar and Wells, it ensures a vibrant lifestyle. Commuting to Bristol City Centre and beyond is easy, and Bristol Airport is just a 15 minute drive away.

GROUND FLOOR 445 sq.ft. (41.4 sq.m.) approx.

1ST FLOOR 448 sq.ft. (41.7 sq.m.) approx.

BEDROOM 1 13'7" x 9'1" 4.14m x 2.77m

2ND FLOOR 448 sq.ft. (41.7 sq.m.) approx.

TOTAL FLOOR AREA : 1342 sq.ft. (124.7 sq.m.) approx. Whils every attempt has been made to ensure the accuracy of the floorplan contained here, measurements of doors, windows, rooms and any other litens are approximate and no responsibility is taken or nay error, omission or mis-statement. This plan is for illustrative purposes only and should be used as such by any prospective purchaser. The services, systems and applicances shown have no been tested and no guarantee as to their operability or efficiency can be given.