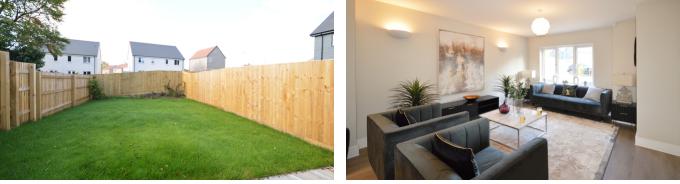

The Rosa' is a stunning four bedroom property offering ample living space throughout. The ground floor benefits from a large family room, incorporating as spacious living space, which flows through to a stylish kitchen, fitted with built in appliances and an array of wall and base units. The ground floor boasts underfloor heating, Amitco luxury vinyl and fitted carpets. Double doors opening to the garden from kitchen and there is also a handy cloakroom. On the first floor you will find three double bedrooms and a family bathroom which is fitted with a bath, shower cubicle, basin and WC. The top floor houses a large double bedroom, including space for a sitting/dressing area and an ensuite shower room.

The property is finished and designed to an exceptionally high standard, making this the perfect family home.

#### OUTSIDE

Externally the property benefits from two allocated parking spaces found at the front, with conveniently installed EV charger. From the parking spaces there is access into the house and into the rear garden. The garden is fully enclosed with fencing with a patio area perfect to sit and enjoy the sun and is mostly laid to turf.