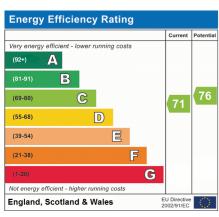

Bedrooms: 2 Receptions: 1

Council Tax: Band B Council Tax: Rate 1992

Parking Types: Communal. Off Street.

**Heating Sources:** Gas Central. **Electricity Supply:** Mains Supply.

**EPC Rating:** C (71)

Water Supply: Mains Supply. Sewerage: Mains Supply.