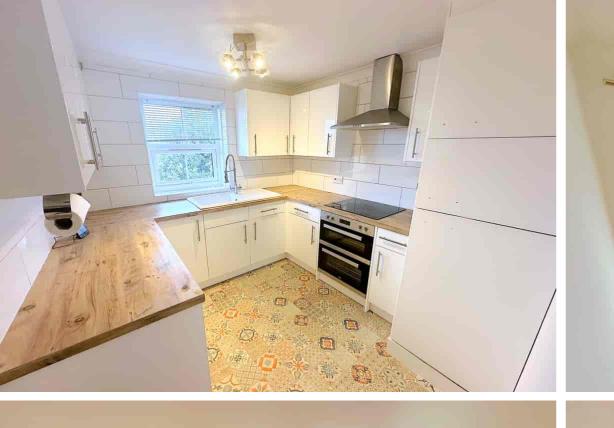

Belle Hill, Bexhill-on-Sea, East Sussex, TN40 2AR £1,350 pcm

The Property Cafe are delighted to offer to the lettings market this spacious top floor flat situated in the sought after residential area of Bexhill old town, offerings far reaching panoramic views across Bexhill and our stunning coastline, and just a short distance to Bexhill town centre with it's array of bars/restaurants seafront promenade and mainline railway station. Internally this spacious property comprises secure communal entrance with stairs rising to the top floor landing, leading onto a spacious entrance lobby hallway, two large double bedrooms with fitted wardrobes, a very spacious lounge with ample space to relax and entertain guests, a modern fitted shower room with low level W.C, hand wash basin and a modern fitted kitchen with integrated oven and hob. Additionally the property further benefits from a large South facing balcony, off road communal parking on a first come first served basis, double glazed windows, gas fired central heating Oak hardwood flooring and neutral decor throughout. This fantastic property is available to let now on a long let and a minimum annual income of £40,500 per household is required to be eligible, and internal viewings are highly recommended. For additional information or to arrange your internal viewing, please contact our Bexhill office on 01424 224488 Option 2.

- Full double glazing and gas fired central heating.
  - Modern fitted kitchen with oven/hob.
    - Modern fitted shower room.
  - Oak hardwood flooring and neutral decor.
    - Top floor flat to let.