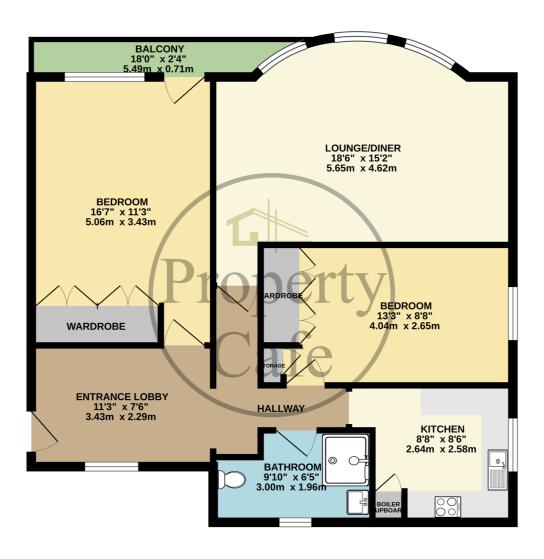

## GROUND FLOOR 806 sq.ft. (74.8 sq.m.) approx.

TOTAL FLOOR AREA: 806 sq.ft. (74.8 sq.m.) approx.

White every attempt has be accuracy of the floorplan contained here, measurements of some window manner made in ensure the accuracy of the floorplan contained here, measurements of some windown according to the floor property of the floor pro

Belle Hill, Bexhill-on-Sea, East Sussex, TN40 2AR £1,350 pcm

The Property Cafe are delighted to offer to the lettings market this spacious top floor flat situated in the sought after residential area of Bexhill old town, offerings far reaching panoramic views across Bexhill and our stunning coastline, and just a short distance to Bexhill town centre with it's array of bars/restaurants seafront promenade and mainline railway station. Internally this spacious property comprises secure communal entrance with stairs rising to the top floor landing, leading onto a spacious entrance lobby hallway, two large double bedrooms with fitted wardrobes, a very spacious lounge with ample space to relax and entertain guests, a modern fitted shower room with low level W.C, hand wash basin and a modern fitted kitchen with integrated oven and hob. Additionally the property further benefits from a large South facing balcony, off road communal parking on a first come first served basis, double glazed windows, gas fired central heating Oak hardwood flooring and neutral decor throughout. This fantastic property is available to let now on a long let and a minimum annual income of £40,500 per household is required to be eligible, and internal viewings are highly recommended. For additional information or to arrange your internal viewing, please contact our Bexhill office on 01424 224488 Option 2.