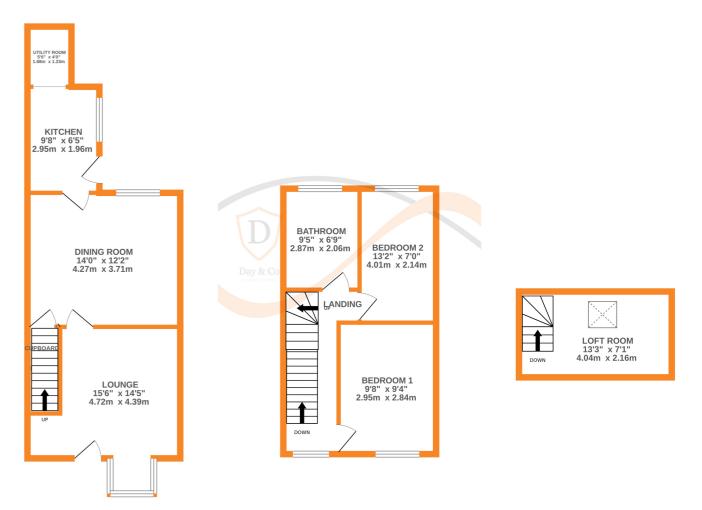

## **FULL DESCRIPTION**

Viewing is essential to fully appreciate this deceptively spacious stone built through terrace having two bedrooms and a loft room (accessed via a fixed staircase), situated in the ever popular location of Thwaites Brow with excellent access to the local primary school. The accommodation comprises of a lounge with double glazed bay style window to the front, radiator and entrance door leading to the front garden. The dining room has a wood burning stove, radiator, double glazed window to the rear and gives access to the kitchen which has a range of modern base and wall mounted units, integrated oven, hob and extractor fan, double glazed window and door to the side. There is a useful utility cupboard. To the first floor there are two double bedrooms and the bathroom which has a three piece suite comprising of a bath with shower over, WC, wash hand basin, double glazed window to the rear. There is a fixed staircase from the first floor landing leading to a loft room having double glazed Velux window and a radiator. Externally the property is situated on a generous size plot having a well established front lawn with shrubs and hedge surround, there is a rear yard, steps lead up to an elevated lawn with summerhouse, green house, outbuilding and trees. Far reaching views to the front, EPC rating is D.

GROUND FLOOR 1ST FLOOR 2ND FLOOR