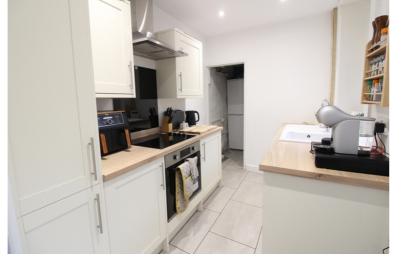

## **FULL DESCRIPTION**

Viewing is essential to fully appreciate this deceptively spacious stone built through terrace having two bedrooms and a loft room (accessed via a fixed staircase), situated in the ever popular location of Thwaites Brow with excellent access to the local primary school. The accommodation comprises of a lounge with double glazed bay style window to the front, radiator and entrance door leading to the front garden. The dining room has a wood burning stove, radiator, double glazed window to the rear and gives access to the kitchen which has a range of modern base and wall mounted units, integrated oven, hob and extractor fan, double glazed window and door to the side. There is a useful utility cupboard. To the first floor there are two double bedrooms and the bathroom which has a three piece suite comprising of a bath with shower over, WC, wash hand basin, double glazed window to the rear. There is a fixed staircase from the first floor landing leading to a loft room having double glazed Velux window and a radiator. Externally the property is situated on a generous size plot having a well established front lawn with shrubs and hedge surround, there is a rear yard, steps lead up to an elevated lawn with summerhouse, green house, outbuilding and trees. Far reaching views to the front, EPC rating is D.