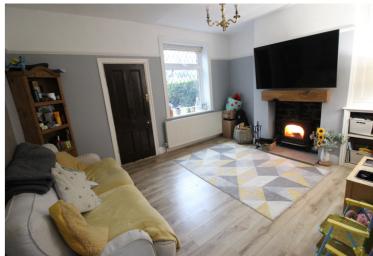

## **FULL DESCRIPTION**

Viewing is essential to fully appreciate this deceptively spacious stone built through terrace having two bedrooms and a loft room (accessed via a fixed staircase), situated in the ever popular location of Thwaites Brow with excellent access to the local primary school. The accommodation comprises of a lounge with double glazed bay style window to the front, radiator and entrance door leading to the front garden. The dining room has a wood burning stove, radiator, double glazed window to the rear and gives access to the kitchen which has a range of modern base and wall mounted units, integrated oven, hob and extractor fan, double glazed window and door to the side. There is a useful utility cupboard. To the first floor there are two double bedrooms and the bathroom which has a three piece suite comprising of a bath with shower over, WC, wash hand basin, double glazed window to the rear. There is a fixed staircase from the first floor landing leading to a loft room having double glazed Velux window and a radiator. Externally the property is situated on a generous size plot having a well established front lawn with shrubs and hedge surround, there is a rear yard, steps lead up to an elevated lawn with summerhouse, green house, outbuilding and trees. Far reaching views to the front, EPC rating is D.