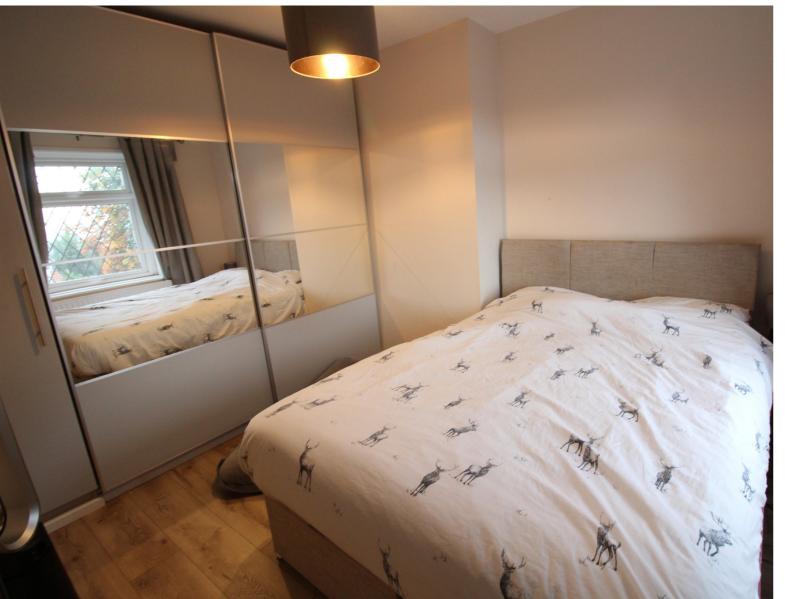

## **FULL DESCRIPTION**

Viewing is essential to fully appreciate this deceptively spacious stone built through terrace having two bedrooms and a loft room (accessed via a fixed staircase), situated in the ever popular location of Thwaites Brow with excellent access to the local primary school. The accommodation comprises of a lounge with double glazed bay style window to the front, radiator and entrance door leading to the front garden. The dining room has a wood burning stove, radiator, double glazed window to the rear and gives access to the kitchen which has a range of modern base and wall mounted units, integrated oven, hob and extractor fan, double glazed window and door to the side. There is a useful utility cupboard. To the first floor there are two double bedrooms and the bathroom which has a three piece suite comprising of a bath with shower over, WC, wash hand basin, double glazed window to the rear. There is a fixed staircase from the first floor landing leading to a loft room having double glazed Velux window and a radiator. Externally the property is situated on a generous size plot having a well established front lawn with shrubs and hedge surround, there is a rear yard, steps lead up to an elevated lawn with summerhouse, green house, outbuilding and trees. Far reaching views to the front, EPC rating is D.