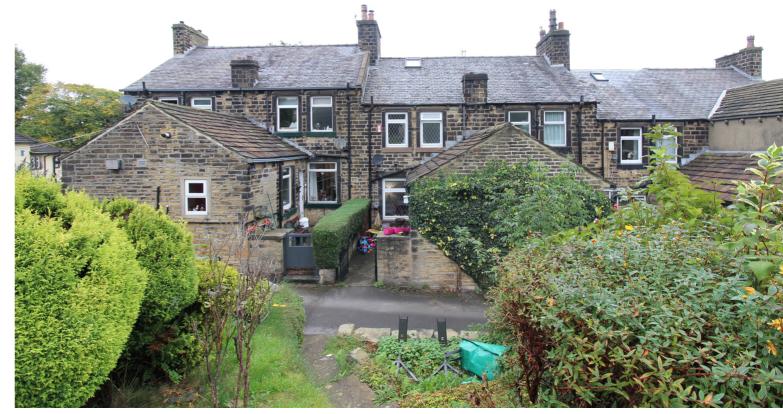

## **FULL DESCRIPTION**

Viewing is essential to fully appreciate this deceptively spacious stone built through terrace having two bedrooms and a loft room (accessed via a fixed staircase), situated in the ever popular location of Thwaites Brow with excellent access to the local primary school. The accommodation comprises of a lounge with double glazed bay style window to the front, radiator and entrance door leading to the front garden. The dining room has a wood burning stove, radiator, double glazed window to the rear and gives access to the kitchen which has a range of modern base and wall mounted units, integrated oven, hob and extractor fan, double glazed window and door to the side. There is a useful utility cupboard. To the first floor there are two double bedrooms and the bathroom which has a three piece suite comprising of a bath with shower over, WC, wash hand basin, double glazed window to the rear. There is a fixed staircase from the first floor landing leading to a loft room having double glazed Velux window and a radiator. Externally the property is situated on a generous size plot having a well established front lawn with shrubs and hedge surround, there is a rear yard, steps lead up to an elevated lawn with summerhouse, green house, outbuilding and trees. Far reaching views to the front, EPC rating is D.