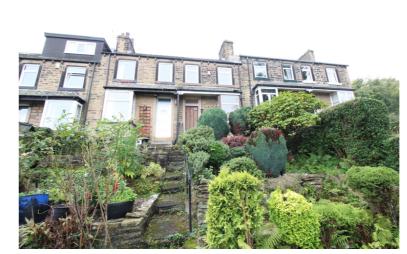

## **FULL DESCRIPTION**

Viewing is essential to fully appreciate this deceptively spacious stone built through terrace having two bedrooms and a loft room (accessed via a fixed staircase), situated in the ever popular location of Thwaites Brow with excellent access to the local primary school. The accommodation comprises of a lounge with double glazed bay style window to the front, radiator and entrance door leading to the front garden. The dining room has a wood burning stove, radiator, double glazed window to the rear and gives access to the kitchen which has a range of modern base and wall mounted units, integrated oven, hob and extractor fan, double glazed window and door to the side. There is a useful utility cupboard. To the first floor there are two double bedrooms and the bathroom which has a three piece suite comprising of a bath with shower over, WC, wash hand basin, double glazed window to the rear. There is a fixed staircase from the first floor landing leading to a loft room having double glazed Velux window and a radiator. Externally the property is situated on a generous size plot having a well established front lawn with shrubs and hedge surround, there is a rear yard, steps lead up to an elevated lawn with summerhouse, green house, outbuilding and trees. Far reaching views to the front, EPC rating is D.