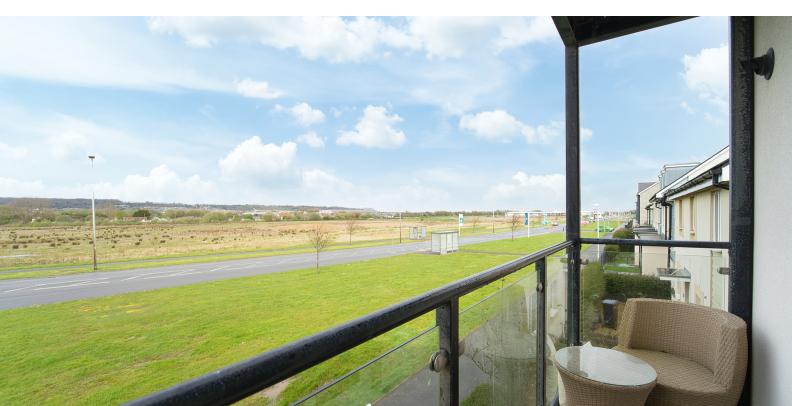

Accessed via either the rear parking area or a front door with stairs leading up to the top floor, the apartment's entrance hall welcomes you with doors to all rooms and a convenient store cupboard. The living room seamlessly flows into the kitchen, which features a range of wall and base units, gas hob with extractor hood, electric oven, and ample space for essential appliances. Two sets of French doors open out onto the delightful balcony, offering a perfect spot for relaxation or entertaining.

#### **FEATURES**

- WALK THROUGH 360 VIDEO TOUR AVAILABLE
- First floor apartment
- Great views
- Balcony

- Allocated parking
- Close to shop and bus routes
- Council Tax Band B
- EPC- B