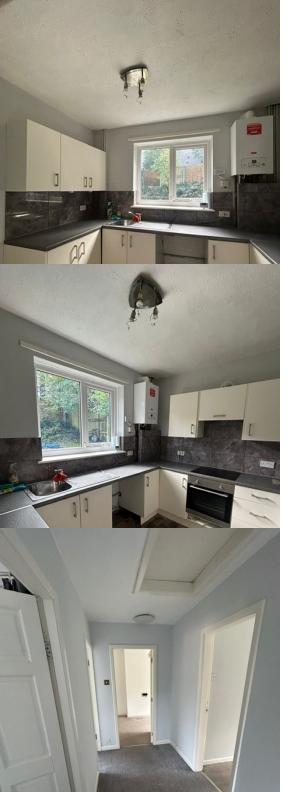

#### Kitchen

9' 8" x 7' 2" ( $3m \times 2.2m$ ). The modern kitchen benefits from matching wall & base units, X1 integrated oven & hob, X1 radiator, X1 stainless steel sink & X1 white UPVC double glazed unit.