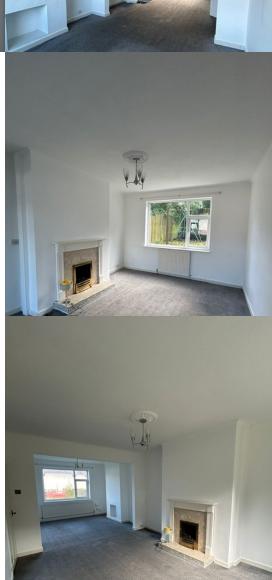

# Living Room/Dining Room

25' 9"  $\times$  11' 8" (7.9m  $\times$  3.6m) The spacious through living room/dining room benefits from dual aspect windows, X1 gas fireplace & surround, X2 radiators and X2 white UPVC double glazed units.