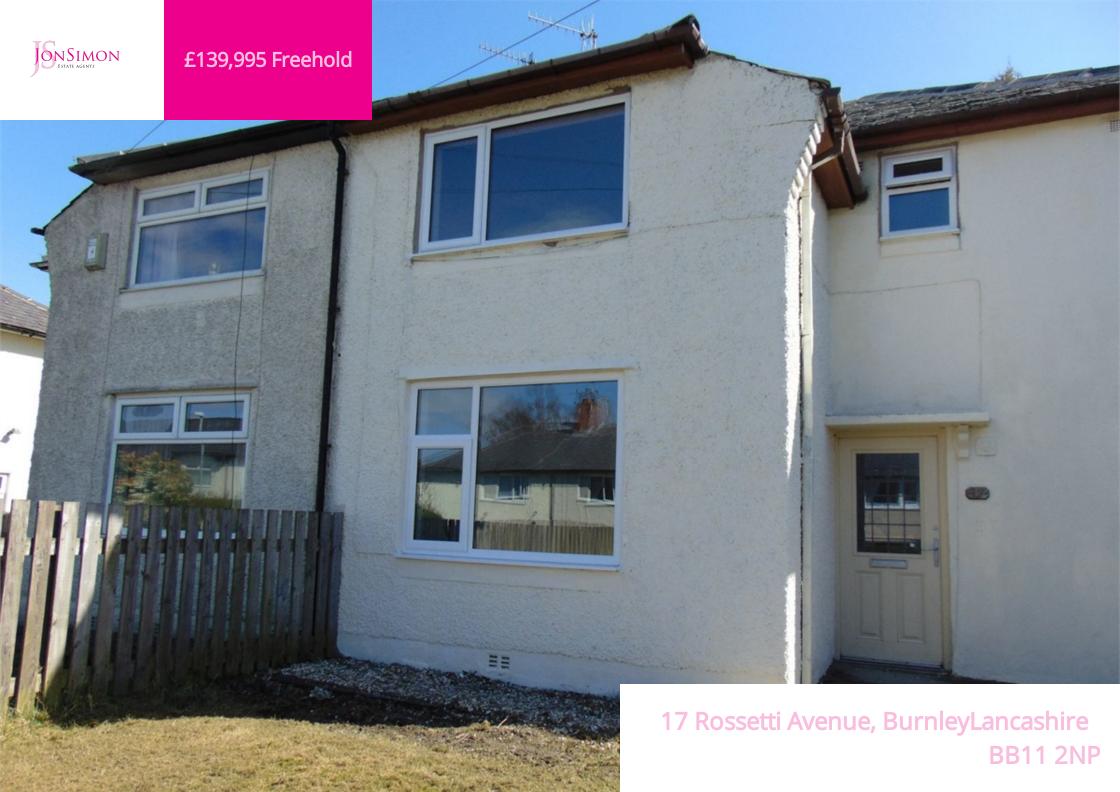

# PROPERTY DESCRIPTION

!! Offered for sale with no onward chain !! This immaculately presented three bedroom semi detached home is located just off the ever popular Reynolds Street, and is sure to catch the eye of anyone looking for their first home. The accommodation comprises of: two generous reception rooms, a modern fitted kitchen, 3 well proportioned bedrooms to the first floor and a modern three piece bathroom suite. The property is warmed by gas central heating and is Upvc double glazed throughout. There are well maintained gardens to the front and rear with a driveway providing ample off road parking. EPC - E. Early viewing is considered a must!

# **FEATURES**

- Offered for sale with no onward chain
- Vacant possession on offer
- Immaculately presented throughout
- Sure to catch the eye of anyone looking for their first home
- Two generous reception rooms
- Modern fitted kitchen
- Three first floor bedrooms

- Modern three piece bathroom suite
- Warmed by gas central heating ran from a modern combination boiler
- Upvc double glazed throughout
- Well maintained gardens to the front and rear
- Driveway to the front providing ample off road parking
- EPC E
- Early viewing a must!