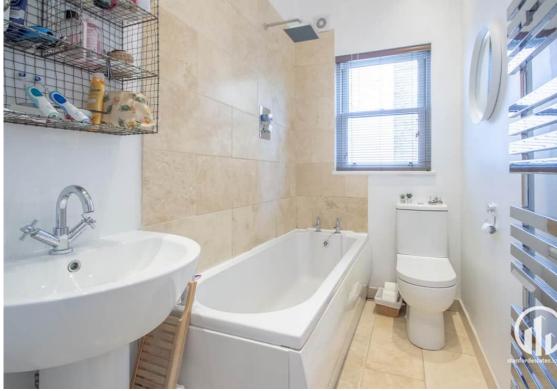

#### Bathroom

Tiled floor, 3 piece white bathroom suite with rain shower over tub, low level WC, pedestal basin, heated towel rail, double glazed window, extractor fan, inset ceiling lights