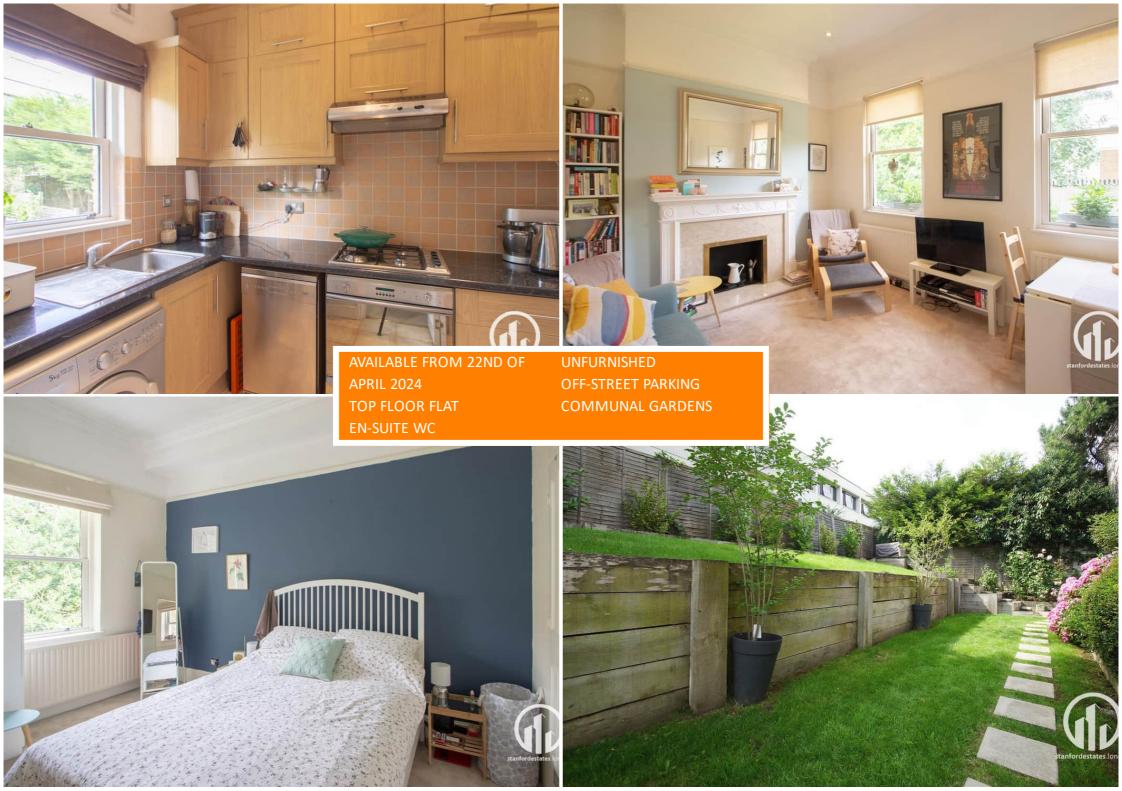

# Read all about it...

Located on the first floor of this converted mansion house is this beautifully maintained 2 bedroom flat. Ashbourne House sits on the desirable Lawrie Park Gardens and is conveniently located nearby to an abundance of amenities including, Crystal Palace Park, Sydenham Station, High Street and the local boutique shops and eateries. Internally, the property feels spacious due to its well proportioned rooms and 10'5 high ceilings. The flat comprises a spacious lounge leading on to a fitted kitchen with integrated top of the range appliances. There is a large double bedroom with wall to wall full height wardrobes and ensuite WC, the second bedroom comfortably fits a double sofa bed and desk. The modern bathroom suite completes the accommodation and there is the added bonus of access to the beautifully landscaped communal gardens. The property has the benefits of its own private gated entrance, a parking space, loft space and is available 11th April.

#### Kitchen

Vinyl tiled floor, fitted kitchen with matching wall and base units, laminate worktop, integrated oven and gas hob, overhead extractor hood, stainless steel sink with drainer and mixer tap, tiled splash back, double glazed window, inset ceiling lights

### **Reception Room**

Fitted carpet, 2 x radiators, 2x double glazed windows, inset ceiling lights

#### **Bedroom**

Fitted carpet, built in storage, radiator, double glazed window, access to WC, inset ceiling lights