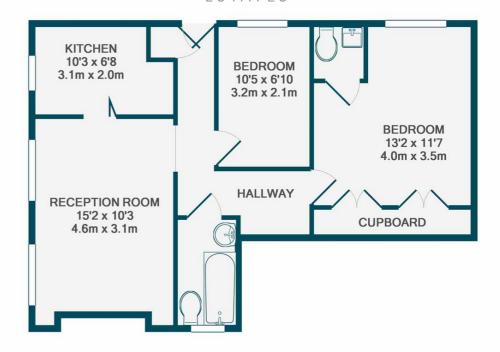

#### FIRST FLOOR

## Hallway

Fitted carpet, boiler cupboard, radiator, double glazed window, inset ceiling lights

### **Reception Room**

Fitted carpet, 2 x radiators, 2x double glazed windows, inset ceiling lights

#### Kitchen

Vinyl tiled floor, fitted kitchen with matching wall and base units, laminate worktop, integrated oven and gas hob, overhead extractor hood, stainless steel sink with drainer and mixer tap, tiled splash back, double glazed window, inset ceiling lights

#### **Bedroom**

Fitted carpet, built in storage, radiator, double glazed window, access to WC, inset ceiling lights

#### **Bedroom**

Fitted carpet, radiator, double glazed window, inset ceiling lights

#### WC

Tiled floor, low level WC, wall mounted vanity unit enclosed basin with chrome mixer tap, heated towel rail, vanity mirror, inset ceiling lights

#### Bathroom

Tiled floor, 3 piece white bathroom suite with rain shower over tub, low level WC, pedestal basin, heated towel rail, double glazed window, extractor fan, inset ceiling lights

# STANFORD — ESTATES—

Whilst every attempt has been made to ensure the accuracy of the floor plan contained here, measurements of doors, windows, rooms and any other items are approximate and no responsibility is taken for any error, omission, or mis-statement. This plan is for illustrative purposes only and should be used as such by any prospective purchaser. The services, systems and appliances shown have not been tested and no guarantee as to their operability or efficiency can be given Made with Metropix ©2018