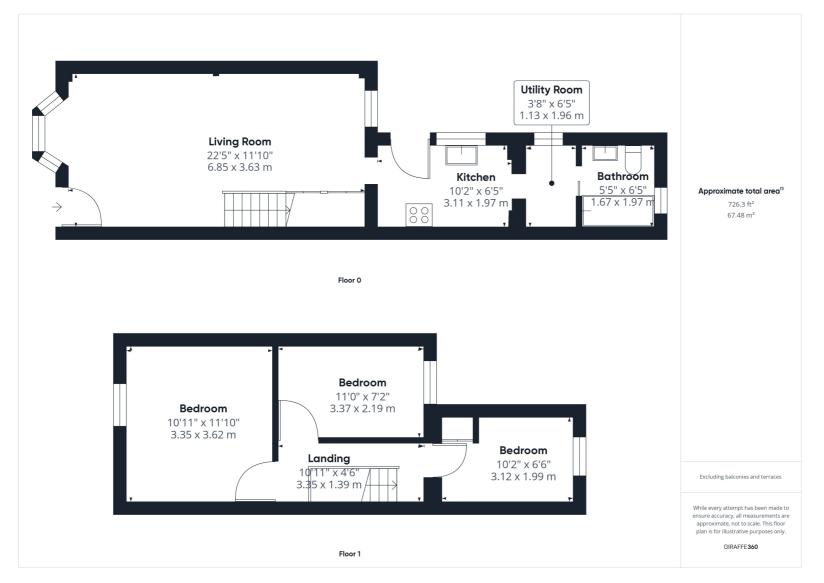

A charming three bedroom terrace home located in a convenient location providing easy access to the town centre and station.

Presented in good order throughout, this fine home offers well balanced accommodation arranged over two floors. The ground floor features a open plan living / dining room with separate kitchen, utility and bathroom with the three bedrooms located on the first floor. Outside is a wonderfully private and enclosed rear garden.

- Open plan living / dining room
- Separate kitchen
- Three bedrooms
- Victorian character property
- Convinient location
- 0.7 miles, 15 min walk to Hitchin train station (as per Google maps)
- 0.5 miles, 10 min walk to Hitchin town centre (as per Google maps)