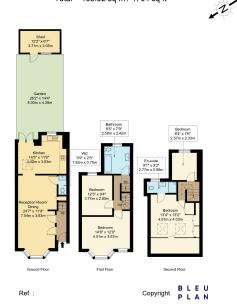

#### **GROUND FLOOR**

ENTRANCE LOUNGE/DINER GROUND FLOOR WC KITCHEN FIRST FLOOR

BEDROOM ONE BEDROOM TWO FIRST FLOOR BATHROOM/WC SECOND FLOOR

BEDROOM THREE EN-SUITE SHOWER/WC BEDROOM FOUR EXTERIOR

FRONT GARDEN REAR GARDEN OUTBUILDING AGENTS NOTE

## Staines Road, IG1 2XF

Approx Gross Internal Area = 116.09 sq m / 1249 sq ft Garden = 33.50 sq m / 360 sq ft Shed = 7.61 sq m / 81 sq ft Eaves Storage = 6.72 sq m / 72 sq ft Total = 163.92 sq m / 1764 sq ft

The Floor plan is not to scale and measurements and areas shown are approximate and therefore should be used for illustrative purposes only. The plan has been prepared in accordance with the RUSC code of Measuring Practice and whill we have confidence in the information produced it must not be relied. In Mearum lengths and whith are represented on the floor plan. If there is any accel of particular inportance, you should be used to be relied. In Mearum lengths and whith are represented on the floor plan. If there is any accel of particular importance, you should be the start of the relied of the start of