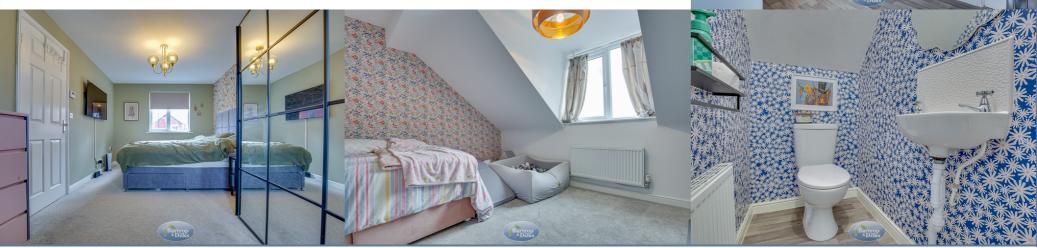

#### Landing

Bedroom One 5.11m x 2.81m (16' 9" x 9' 3") With front and rear facing windows, central heating radiator,

**Bedroom Two 4.1m x 3.61m (13' 5" x 11' 10")** With a front facing dormer window, central heating radiator.

### Bedroom Three 3.52m x 2.09m (11' 7" x 6' 10")

With a rear facing window, central heating radiator.

#### Bathroom

White suite with panelled bath and mains shower above, wash hand basin, low flush w.c, rear facing window, tiling, central heating radiator.