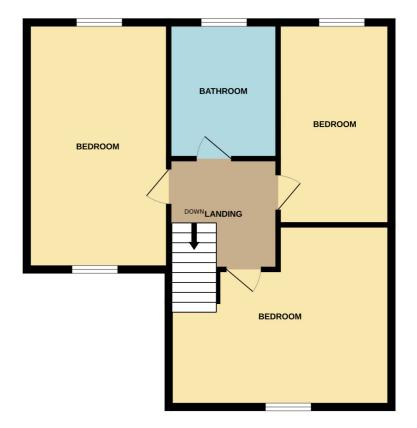

## **First Floor**

#### Landing

Bedroom One 5.11m x 2.81m (16' 9" x 9' 3") With front and rear facing windows, central heating radiator,

**Bedroom Two 4.1m x 3.61m (13' 5" x 11' 10")** With a front facing dormer window, central heating radiator.

### Bedroom Three 3.52m x 2.09m (11' 7" x 6' 10")

With a rear facing window, central heating radiator.

#### Bathroom

White suite with panelled bath and mains shower above, wash hand basin, low flush w.c, rear facing window, tiling, central heating radiator.