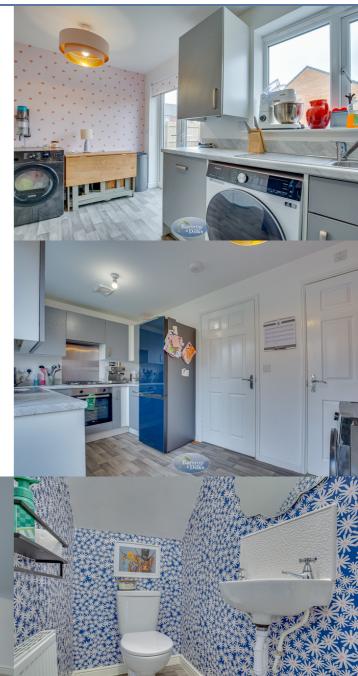

### Dining Kitchen 4.16m x 2.41m (13' 8" x 7' 11")

A well fitted kitchen with wall and base units, worksurfaces, sink unit, integrated dishwasher, plumbing for an automatic washing machine, enclosed boiler, rear facing window, central heating radiator, gas hob with electric oven below and extractor above, rear facing French doors and window.

#### W.C

With a low flush w.c, wash hand basin, central heating radiator.

#### Bathroom

White suite with panelled bath and mains shower above, wash hand basin, low flush w.c, rear facing window, tiling, central heating radiator.