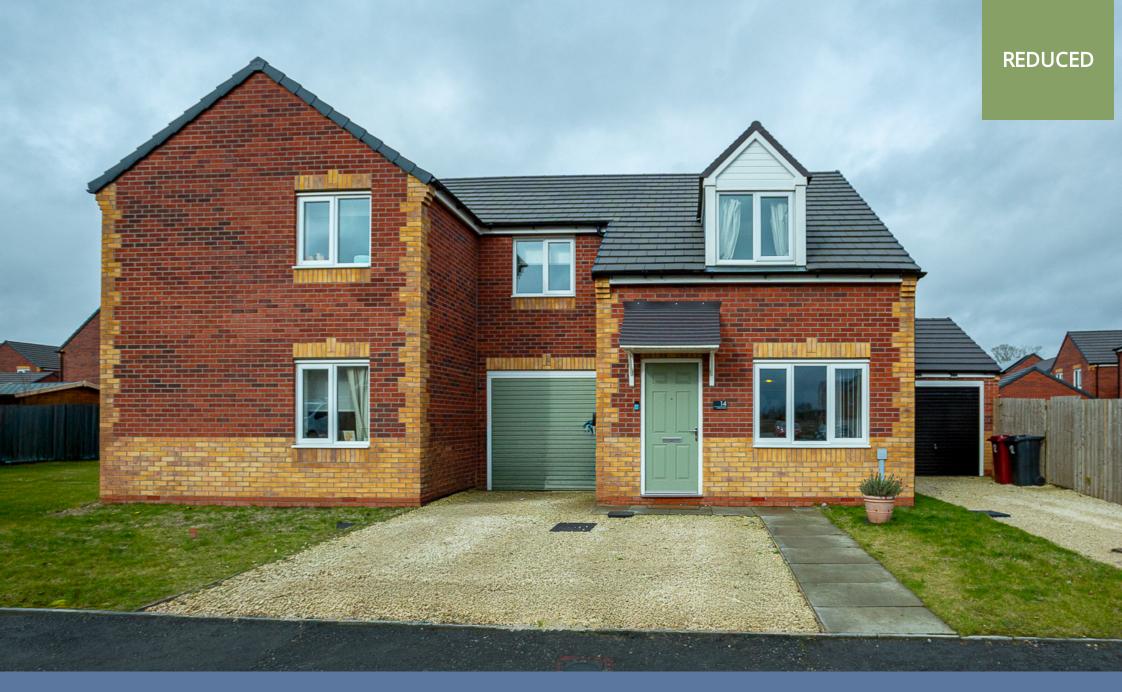

14 Colliery Street, Creswell, Worksop, Nottinghamshire S80 4FD

£190,000 - Freehold

78, Bridge Street, Worksop, S80 1JA 01909 509001 info@bartropanddilks.co.uk

## **PROPERTY SUMMARY**

Viewing is highly recommended for this modern, well presented and decorated three bedroom semi detached home that has gas central heating and uPVC double glazed windows. Being set within this sought after area with the accommodation comprising of; entrance lobby, lounge, well fitted dining kitchen with split level cooker, W.C. On the first floor; landing, three bedrooms and white fitted modern bathroom suite. Outside; front and rear gardens, the rear being enclosed, driveway and garage.

### POINTS OF INTEREST

- Of Interest FTB's
- Well Presented
- Three Bedroom
- Semi Detached
- GFCH and uPVC DG

- Driveway
- Garage
- Enclosed Rear Garden
- Built by Gleeson Homes
- Sought After Area

## Outside

**Gardens** Front and rear lawned gardens.

**Driveway** Double parking to the front. **Garage** With up and over door.

GROUND FLOOR

**1ST FLOOR** 

Whilst every attempt has been made to ensure the accuracy of the floorplan contained here, measurements of doors, windows, rooms and any other items are approximate and no responsibility is taken for any error, omission or mis-statement. This plan is for illustrative purposes only and should be used as such by any prospective purchaser. The services, systems and appliances shown have not been tested and no guarantee as to their operability or efficiency can be given. Made with Metropix @2025