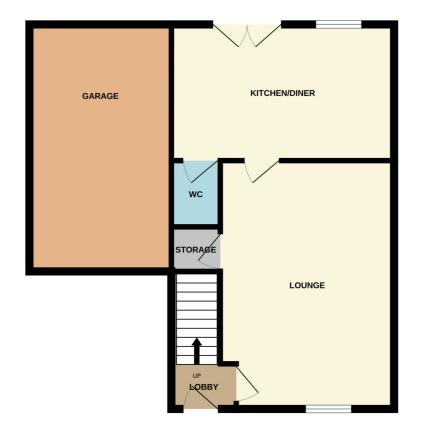

# **Ground Floor**

### **Entrance Lobby**

With entrance door, stairs to the first floor, central heating radiator.

### Lounge 4.60m x 3.09m (15' 1" x 10' 2")

With a storage cupboard, front facing window, central heating radiator.

### Dining Kitchen 4.16m x 2.41m (13' 8" x 7' 11")

A well fitted kitchen with wall and base units, worksurfaces, sink unit, integrated dishwasher, plumbing for an automatic washing machine, enclosed boiler, rear facing window, central heating radiator, gas hob with electric oven below and extractor above, rear facing French doors and window.

#### W.C

With a low flush w.c, wash hand basin, central heating radiator.

## Outside

**Gardens** Front and rear lawned gardens.

**Driveway** Double parking to the front. **Garage** With up and over door.

GROUND FLOOR

**1ST FLOOR** 

Whilst every attempt has been made to ensure the accuracy of the floorplan contained here, measurements of doors, windows, rooms and any other items are approximate and no responsibility is taken for any error, omission or mis-statement. This plan is for illustrative purposes only and should be used as such by any prospective purchaser. The services, systems and appliances shown have not been tested and no guarantee as to their operability or efficiency can be given. Made with Metropix @2025