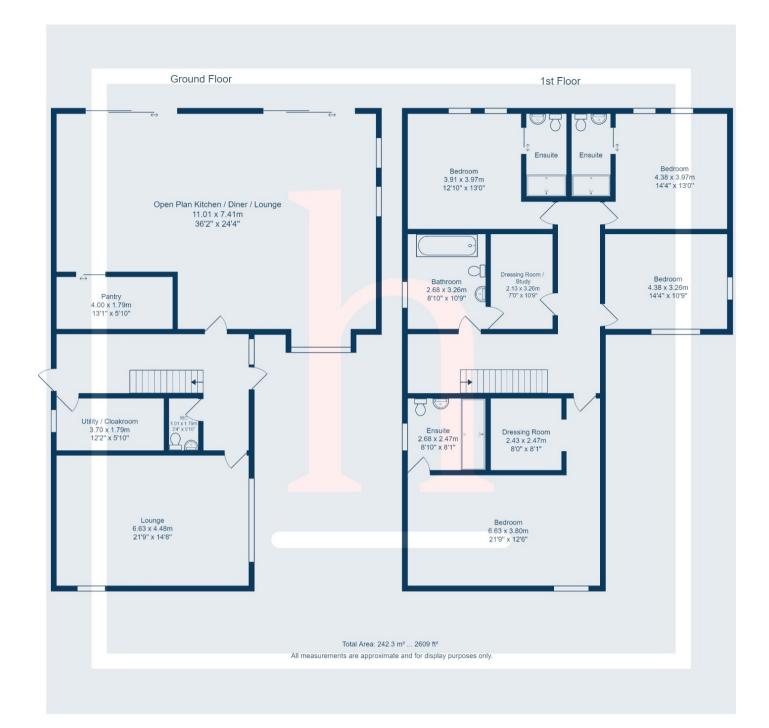

- T: 0151 625 0125
- E: info@homewirral.co.uk
- W: www.homewirral.co.uk
- A: 42 Grange Road, West Kirby, CH48 4EF

Exclusive Bespoke New Build Detached Home! We are delighted to showcase this stunning architect design executive detached family home in an exclusive private location in West Kirby. With generously proportioned accommodation (approx. 2609sqft) briefly comprising four double bedrooms, four bathrooms, impressive living spaces the property will be finished to an exceptional standard with the highest specification of fittings and materials throughout the build. Accessed via a private road off Gorse Lane set in private grounds this unique home is one of only two individual new builds within this secluded plot. Expected to be ready for occupancy Spring 2025!!