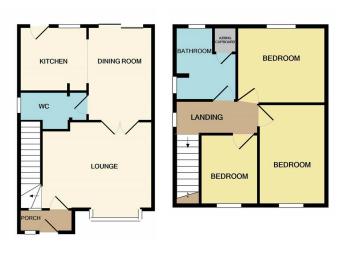

#### **ENTRANCE PORCH**

4' 6" x 7' 9" (1.37m x 2.36m) (approx) Door to front and window to front.

# LIVING ROOM

11' 8" (min) x 17' 9" (max) (3.56m x 5.41m) 14' 2" (into bay) x 15' 0" (4.57m x 5.41m) (approx) Bay window to front, window to front, radiator and stairs to first floor.

#### **DINING ROOM**

 $8'\ 7''\ x\ 12'\ 6''\ (2.62m\ x\ 3.81m)$  (approx) French doors to rear and radiator.

# **KITCHEN**

8' 7" x 9' 2" (2.62m x 2.79m) (approx) Fitted with a range of base and eye level units with work surfaces over, sink with mixer tap, integrated oven, gas hob, plumbing for a washing machine, space for a fridge / freezer, window to rear and door to rear.

# **CLOAKROOM**

5' 4"(min) (1.63m) 9' 0"(max) x 5' 0" (2.74m x 1.52m) (approx) ( L-Shape) Fitted with a two piece suite comprising low level W/C , wash hand basin and radiator. Window to side.

# FIRST FLOOR LANDING

Window to side.

#### **BEDROOM 1**

 $9^{\circ}\,3^{\circ}\,x\,10^{\circ}\,3^{\circ}$  (2.82m x 3.12m) (approx) Window to rear and radiator.

# **BEDROOM 2**

 $7'0" \times 11'9" (2.13m \times 3.58m)$  (approx) Window to front and radiator.

# **BEDROOM 3**

7' 2" x 8' 4" (2.18m x 2.54m) (approx) Window to front and radiator.

#### **BATHROOM**

7' 2" x 8' 4" (2.18m x 2.54m) (approx) Fitted with a three piece suite comprising low level W/C, wash hand basin, bath with shower over, heated towel rail and cupboard. Window to rear, window to side.