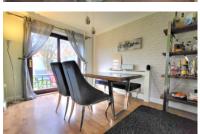

#### **DINING ROOM**

 $8'\ 7''\ x\ 12'\ 6''\ (2.62m\ x\ 3.81m)$  (approx) French doors to rear and radiator.