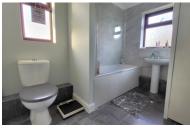

#### **BATHROOM**

7' 2" x 8' 4" (2.18m x 2.54m) (approx) Fitted with a three piece suite comprising low level W/C, wash hand basin, bath with shower over, heated towel rail and cupboard. Window to rear, window to side.