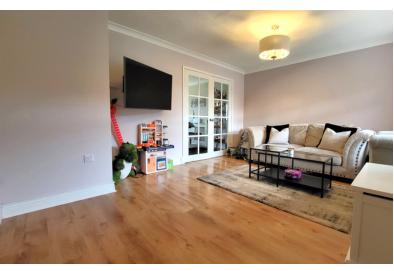

# LIVING ROOM

11' 8" (min) x 17' 9" (max) (3.56m x 5.41m) 14' 2" (into bay) x 15' 0" (4.57m x 5.41m) (approx) Bay window to front, window to front, radiator and stairs to first floor.