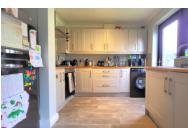

# **KITCHEN**

8' 7" x 9' 2" (2.62m x 2.79m) (approx) Fitted with a range of base and eye level units with work surfaces over, sink with mixer tap, integrated oven, gas hob, plumbing for a washing machine, space for a fridge / freezer, window to rear and door to rear.