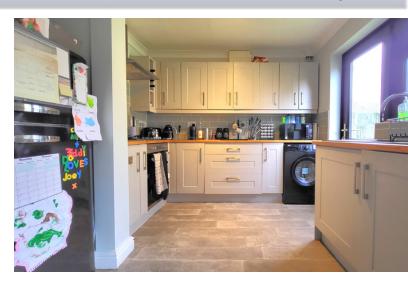

# **KITCHEN**

8' 7" x 9' 2" (2.62m x 2.79m) (approx) Fitted with a range of base and eye level units with work surfaces over, sink with mixer tap, integrated oven, gas hob, plumbing for a washing machine, space for a fridge / freezer, window to rear and door to rear.