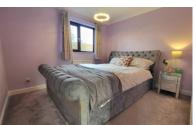

#### **BEDROOM 1**

 $9^{\circ}\,3^{\circ}\,x\,10^{\circ}\,3^{\circ}$  (2.82m x 3.12m) (approx) Window to rear and radiator.

# **BEDROOM 2**

 $7'0" \times 11'9" (2.13m \times 3.58m)$  (approx) Window to front and radiator.

# **BEDROOM 3**

7' 2" x 8' 4" (2.18m x 2.54m) (approx) Window to front and radiator.